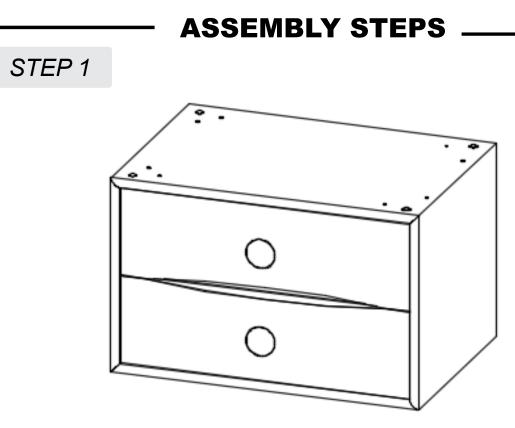

# **DIVINE** ASSEMBLY INSTRUCTIONS

| PARTS LIST |         |             |      |  |  |  |
|------------|---------|-------------|------|--|--|--|
| LABEL      | PICTURE | DESCRIPTION | QTY. |  |  |  |
| А          | 00      | BODY        | 1    |  |  |  |
| В          |         | LEG         | 2    |  |  |  |

### **BEFORE BEGINNING ASSEMBLY:**

ð

Read instructions cover to cover

ľ°1 Have two adults on hand for assembly

> Position the product on its bottom as shown.