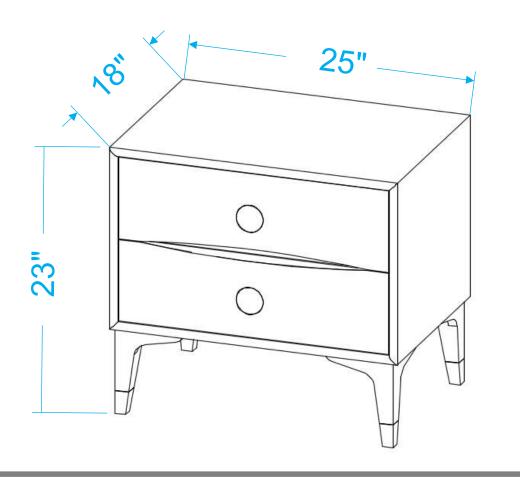

**DIVINE NIGHTSTAND** 

τον

# **DIVINE** ASSEMBLY INSTRUCTIONS

| PARTS LIST |         |             |      |  |  |  |
|------------|---------|-------------|------|--|--|--|
| LABEL      | PICTURE | DESCRIPTION | QTY. |  |  |  |
| А          | 00      | BODY        | 1    |  |  |  |
| В          |         | LEG         | 2    |  |  |  |