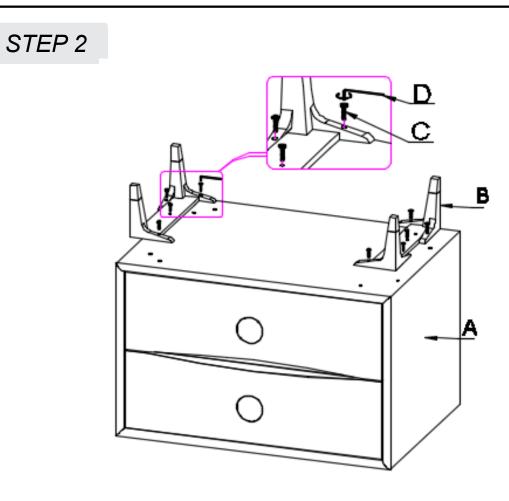

# **DIVINE** ASSEMBLY INSTRUCTIONS

| PARTS LIST |         |             |      |  |  |  |
|------------|---------|-------------|------|--|--|--|
| LABEL      | PICTURE | DESCRIPTION | QTY. |  |  |  |
| А          | 00      | BODY        | 1    |  |  |  |
| В          |         | LEG         | 2    |  |  |  |

## HARDWARE ·

| LABEL | PICTURE | DESCRIPTION  | QTY. |
|-------|---------|--------------|------|
| с     |         | Bolt M6X30   | 10   |
| D     |         | Wrench M4X60 | 1    |