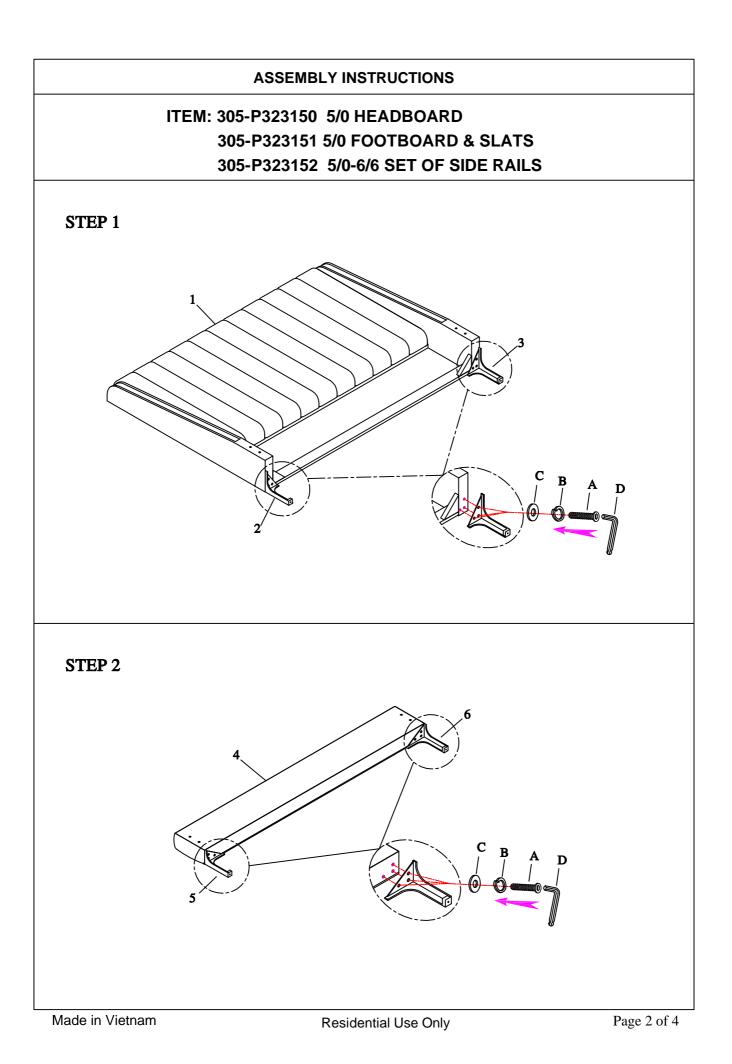

## **ASSEMBLY INSTRUCTIONS**

## ITEM: 305-P323150 5/0 HEADBOARD 305-P323151 5/0 FOOTBOARD & SLATS 305-P323152 5/0-6/6 SET OF SIDE RAILS

Thank you for purchasing this quality product. Be sure to check all packing material carefully for small hardware which may have come loose inside the carton during shipment. Identify and count all hardware and compare with the hardware list below.

When placing furniture on non-carpeted flooring, HMI recommends the use of floor protection such as an area rug or furniture pads. Area rugs and padding not included with purchase.

| PARTS LIST |                        |          |          | HARDWARE LIST: HEADBOARD                            |               |          |                       |          |
|------------|------------------------|----------|----------|-----------------------------------------------------|---------------|----------|-----------------------|----------|
| No.        | Description            | Sketch   | Quantity | No.                                                 | Description   | Sketch   | Side                  | Quantity |
| 1          | HEADBOARD PANEL        |          | 1        | Α                                                   | Allen Bolt    | 00000000 | <b>ø</b> 5/16"*1"     | 20       |
|            |                        |          |          | В                                                   | Lock washer   | Ø        | <b>ø</b> 5/16"        | 20       |
| 2          | HEADBOARD LEG<br>LEFT  | Ť        | 1        | С                                                   | Flat washer   | 0        | <b>ø</b> 5/16"*19*2mm | 20       |
| 3          | HEADBOARD LEG<br>RIGHT | Ĵ        | 1        | D                                                   | Allen key     |          | <b>ø</b> 5/16"        | 1        |
| 4          | FOOTBOARD PANEL        |          | 1        | E                                                   | Screw         |          | #8"*1"                | 10       |
| 5          | FOOTBOARD LEG<br>LEFT  | No.      | 1        | TOOLS REQUIRED (NOT PROVIDED)  PHILLIPS SCREWDRIVER |               |          |                       |          |
| 6          | FOOTBOARD LEG<br>RIGHT | <b>V</b> | 1        |                                                     |               |          |                       |          |
| 7          | SIDE RAIL              | 8        | 2        |                                                     |               |          |                       |          |
| 8          | SLATS                  | <u></u>  | 5        |                                                     |               |          |                       |          |
| 9          | SUPPORT LEGS           |          | 5        |                                                     |               |          |                       |          |
| Ma         | de in Vietnam          |          |          |                                                     | tial Use Only |          |                       | ge 1of 4 |