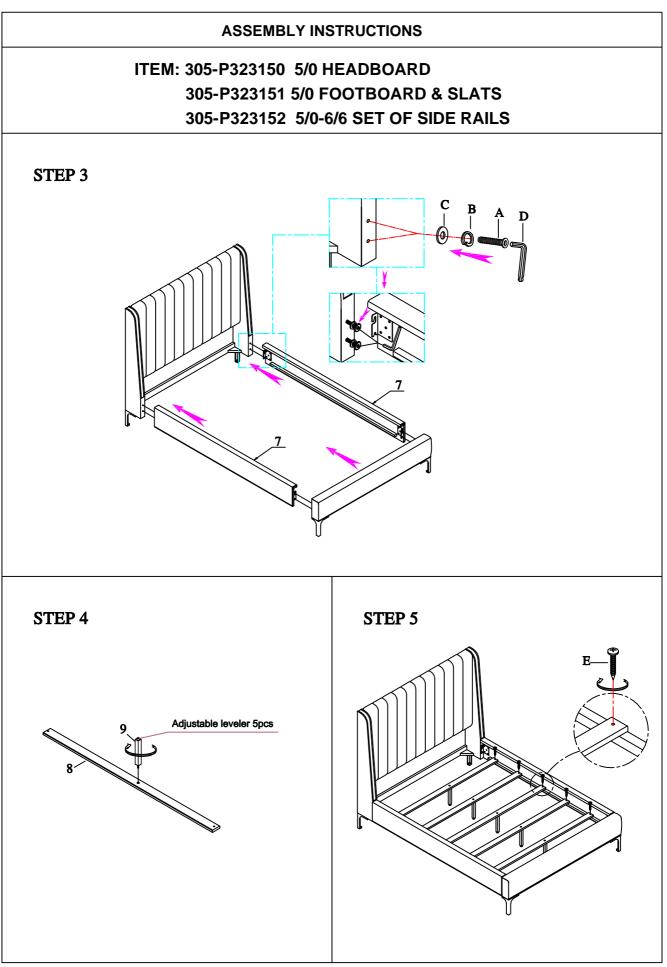

## **ASSEMBLY INSTRUCTIONS**

## ITEM: 305-P323150 5/0 HEADBOARD 305-P323151 5/0 FOOTBOARD & SLATS 305-P323152 5/0-6/6 SET OF SIDE RAILS

Thank you for purchasing this quality product. Be sure to check all packing material carefully for small hardware which may have come loose inside the carton during shipment. Identify and count all hardware and compare with the hardware list below.

When placing furniture on non-carpeted flooring, HMI recommends the use of floor protection such as an area rug or furniture pads. Area rugs and padding not included with purchase.

| PARTS LIST |                        |          |          | HARDWARE LIST: HEADBOARD                            |               |          |                       |          |
|------------|------------------------|----------|----------|-----------------------------------------------------|---------------|----------|-----------------------|----------|
| No.        | Description            | Sketch   | Quantity | No.                                                 | Description   | Sketch   | Side                  | Quantity |
| 1          | HEADBOARD PANEL        |          | 1        | Α                                                   | Allen Bolt    | 00000000 | <b>ø</b> 5/16"*1"     | 20       |
|            |                        |          |          | В                                                   | Lock washer   | Ø        | <b>ø</b> 5/16"        | 20       |
| 2          | HEADBOARD LEG<br>LEFT  | Ť        | 1        | С                                                   | Flat washer   | 0        | <b>ø</b> 5/16"*19*2mm | 20       |
| 3          | HEADBOARD LEG<br>RIGHT | Ĵ        | 1        | D                                                   | Allen key     |          | <b>ø</b> 5/16"        | 1        |
| 4          | FOOTBOARD PANEL        |          | 1        | E                                                   | Screw         |          | #8"*1"                | 10       |
| 5          | FOOTBOARD LEG<br>LEFT  | No.      | 1        | TOOLS REQUIRED (NOT PROVIDED)  PHILLIPS SCREWDRIVER |               |          |                       |          |
| 6          | FOOTBOARD LEG<br>RIGHT | <b>V</b> | 1        |                                                     |               |          |                       |          |
| 7          | SIDE RAIL              | 8        | 2        |                                                     |               |          |                       |          |
| 8          | SLATS                  | <u></u>  | 5        |                                                     |               |          |                       |          |
| 9          | SUPPORT LEGS           |          | 5        |                                                     |               |          |                       |          |
| Ma         | de in Vietnam          |          |          |                                                     | tial Use Only |          |                       | ge 1of 4 |