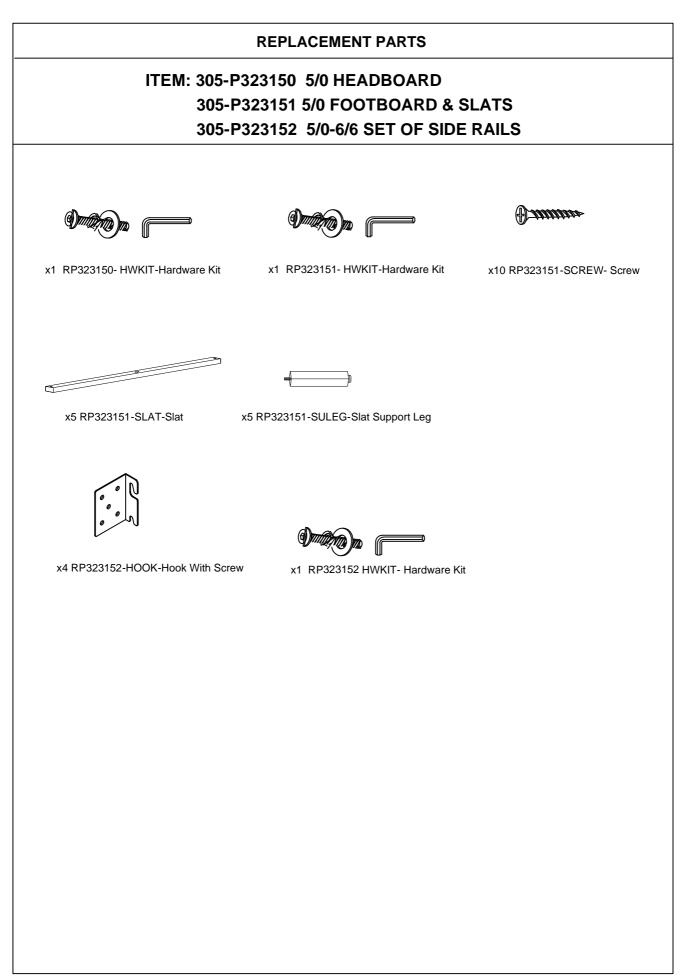

## **ASSEMBLY INSTRUCTIONS**

## ITEM: 305-P323150 5/0 HEADBOARD 305-P323151 5/0 FOOTBOARD & SLATS 305-P323152 5/0-6/6 SET OF SIDE RAILS

Thank you for purchasing this quality product. Be sure to check all packing material carefully for small hardware which may have come loose inside the carton during shipment. Identify and count all hardware and compare with the hardware list below.

When placing furniture on non-carpeted flooring, HMI recommends the use of floor protection such as an area rug or furniture pads. Area rugs and padding not included with purchase.

| PARTS LIST |                        |          |          | HARDWARE LIST: HEADBOARD                            |               |          |                       |          |
|------------|------------------------|----------|----------|-----------------------------------------------------|---------------|----------|-----------------------|----------|
| No.        | Description            | Sketch   | Quantity | No.                                                 | Description   | Sketch   | Side                  | Quantity |
| 1          | HEADBOARD PANEL        |          | 1        | Α                                                   | Allen Bolt    | 00000000 | <b>ø</b> 5/16"*1"     | 20       |
|            |                        |          |          | В                                                   | Lock washer   | Ø        | <b>ø</b> 5/16"        | 20       |
| 2          | HEADBOARD LEG<br>LEFT  | Ť        | 1        | С                                                   | Flat washer   | 0        | <b>ø</b> 5/16"*19*2mm | 20       |
| 3          | HEADBOARD LEG<br>RIGHT | Ĵ        | 1        | D                                                   | Allen key     |          | <b>ø</b> 5/16"        | 1        |
| 4          | FOOTBOARD PANEL        |          | 1        | E                                                   | Screw         |          | #8"*1"                | 10       |
| 5          | FOOTBOARD LEG<br>LEFT  | No.      | 1        | TOOLS REQUIRED (NOT PROVIDED)  PHILLIPS SCREWDRIVER |               |          |                       |          |
| 6          | FOOTBOARD LEG<br>RIGHT | <b>V</b> | 1        |                                                     |               |          |                       |          |
| 7          | SIDE RAIL              | 8        | 2        |                                                     |               |          |                       |          |
| 8          | SLATS                  | <u></u>  | 5        |                                                     |               |          |                       |          |
| 9          | SUPPORT LEGS           |          | 5        |                                                     |               |          |                       |          |
| Ma         | de in Vietnam          |          |          |                                                     | tial Use Only |          |                       | ge 1of 4 |