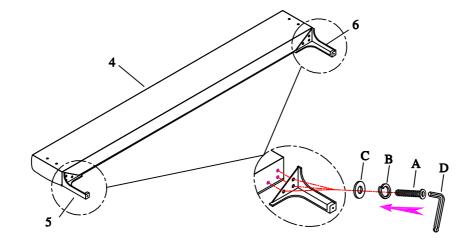

----|-----------------------|----------|--|
| Α                             | Allen Bolt  |        | <b>ø</b> 5/16"*1"     | 20       |  |
| В                             | Lock washer | 0      | <b>ø</b> 5/16"        | 20       |  |
| С                             | Flat washer | 0      | <b>ø</b> 5/16"*19*2mm | 20       |  |
| D                             | Allen key   |        | <b>ø</b> 5/16"        | 1        |  |
| E                             | Screw       |        | #8"*1"                | 10       |  |
| TOOLS REQUIRED (NOT PROVIDED) |             |        |                       |          |  |

**PHILLIPS SCREWDRIVER** 

## **ASSEMBLY INSTRUCTIONS**

ITEM: 305-P323160 6/6 HEADBOARD 305-P323161 6/6 FOOTBOARD & SLATS 305-P323167 6/0 CAL SET OF SIDE RAILS

# STEP 1



## STEP 2



### **ASSEMBLY INSTRUCTIONS**

ITEM: 305-P323160 6/6 HEADBOARD 305-P323161 6/6 FOOTBOARD & SLATS 305-P323167 6/0 CAL SET OF SIDE RAILS





STEP 4





### **REPLACEMENT PARTS**

ITEM: 305-P323160 6/6 HEADBOARD 305-P323161 6/6 FOOTBOARD & SLATS 305-P323167 6/0 CAL SET OF SIDE RAILS







x1 RP323160- HWKIT-Hardware Kit

x1 RP323161- HWKIT-Hardware Kit x10 RP323161-SCREW- Screw







x10 RP323161-SULEG-Slat Support Leg



x4 RP323167-HOOK-Hook With Screw



x1 RP323167 HWKIT- Hardware Kit