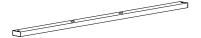

### **PARTS LIST**

| No. | Description            | Sketch | Quantity |
|-----|------------------------|--------|----------|
| 1   | HEADBOARD PANEL        |        | 1        |
| 2   | HEADBOARD LEG<br>LEFT  |        | 1        |
| 3   | HEADBOARD LEG<br>RIGHT |        | 1        |
| 4   | FOOTBOARD PANEL        |        | 1        |
| 5   | FOOTBOARD LEG<br>LEFT  |        | 1        |
| 6   | FOOTBOARD LEG<br>RIGHT |        | 1        |
| 7   | SIDE RAIL              | B      | 2        |
| 8   | SLATS                  |        | 5        |
| 9   | SUPPORT LEGS           |        | 10       |