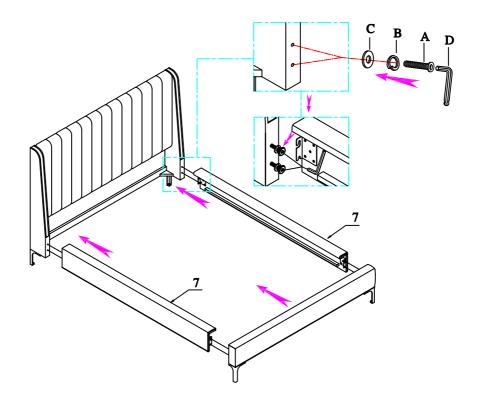

### **ASSEMBLY INSTRUCTIONS**

ITEM: 305-P323160 6/6 HEADBOARD 305-P323161 6/6 FOOTBOARD & SLATS 305-P323167 6/0 CAL SET OF SIDE RAILS

STEP 4