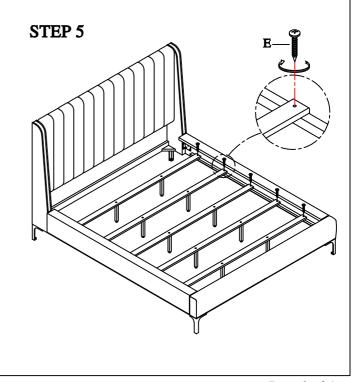

### **ASSEMBLY INSTRUCTIONS**

ITEM: 305-P323160 6/6 HEADBOARD 305-P323161 6/6 FOOTBOARD & SLATS 305-P323167 6/0 CAL SET OF SIDE RAILS

STEP 4