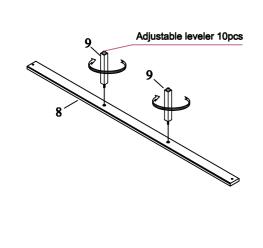

### **PARTS LIST**

| No. | Description            | Sketch | Quantity |
|-----|------------------------|--------|----------|
| 1   | HEADBOARD PANEL        |        | 1        |
| 2   | HEADBOARD LEG<br>LEFT  |        | 1        |
| 3   | HEADBOARD LEG<br>RIGHT |        | 1        |
| 4   | FOOTBOARD PANEL        |        | 1        |
| 5   | FOOTBOARD LEG<br>LEFT  |        | 1        |
| 6   | FOOTBOARD LEG<br>RIGHT |        | 1        |
| 7   | SIDE RAIL              | B      | 2        |
| 8   | SLATS                  |        | 5        |
| 9   | SUPPORT LEGS           |        | 10       |