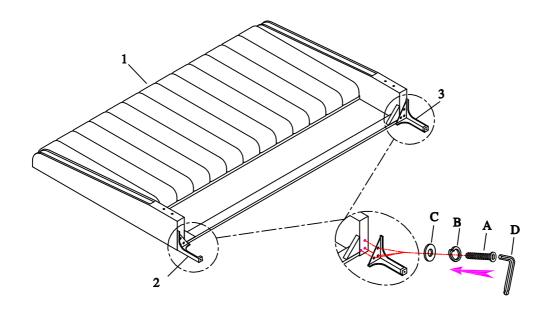

# STEP 1

### **PARTS LIST**

| No. | Description            | Sketch | Quantity |
|-----|------------------------|--------|----------|
| 1   | HEADBOARD PANEL        |        | 1        |
| 2   | HEADBOARD LEG<br>LEFT  |        | 1        |
| 3   | HEADBOARD LEG<br>RIGHT |        | 1        |
| 4   | FOOTBOARD PANEL        |        | 1        |
| 5   | FOOTBOARD LEG<br>LEFT  |        | 1        |
| 6   | FOOTBOARD LEG<br>RIGHT |        | 1        |
| 7   | SIDE RAIL              | B      | 2        |
| 8   | SLATS                  |        | 5        |
| 9   | SUPPORT LEGS           |        | 10       |

# HARDWARE LIST: HEADBOARD

| No.                           | Description | Sketch | Side                  | Quantity |  |
|-------------------------------|-------------|--------|-----------------------|----------|--|
| Α                             | Allen Bolt  |        | <b>ø</b> 5/16"*1"     | 20       |  |
| В                             | Lock washer | 0      | <b>ø</b> 5/16"        | 20       |  |
| С                             | Flat washer | 0      | <b>ø</b> 5/16"*19*2mm | 20       |  |
| D                             | Allen key   |        | <b>ø</b> 5/16"        | 1        |  |
| E                             | Screw       |        | #8"*1"                | 10       |  |
| TOOLS REQUIRED (NOT PROVIDED) |             |        |                       |          |  |