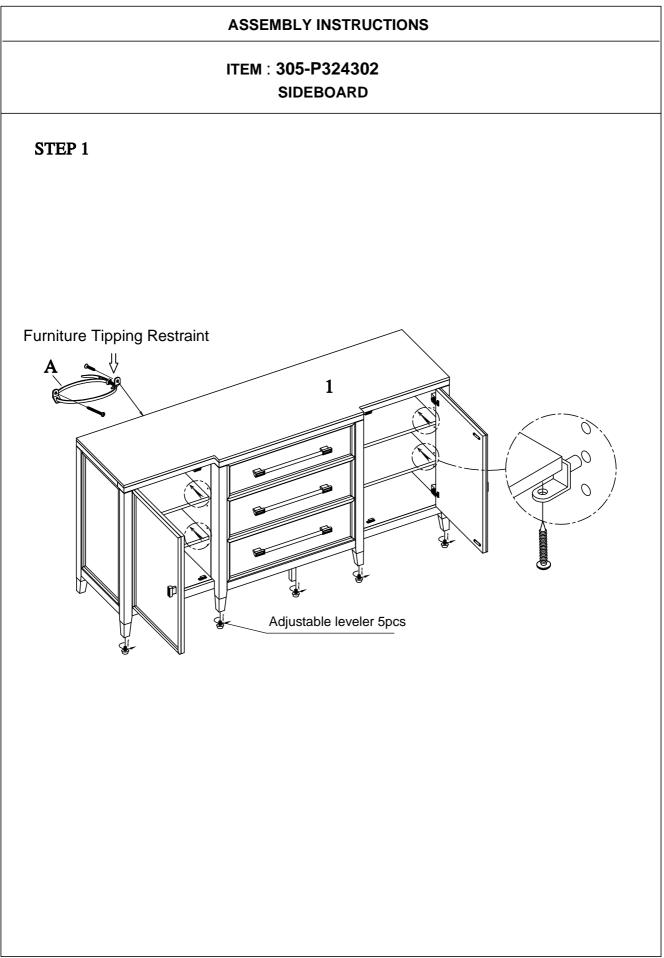

## **ASSEMBLY INSTRUCTIONS**

## ITEM : 305-P324302

## SIDEBOARD

Thank you for purchasing this quality product. Be sure to check all packing material carefully for small hardware which may have come loose inside the carton during shipment. Identify and count all hardware and compare with the hardware list below.

When placing furniture on non-carpeted flooring, HMI recommends the use of floor protection such as an area rug or furniture pads. Area rugs and padding not included with purchase.

|                          | PART                        | 'S LIST           |          |
|--------------------------|-----------------------------|-------------------|----------|
| No.                      | Description                 | Sketch            | Quantity |
| 1                        | SIDEBOARD                   |                   | 1        |
|                          | HARD                        | DWARE LIST        | ·        |
| No.                      | Description                 | Sketch            | Quantity |
| Α                        | Furniture Tipping Restraint |                   | 1        |
|                          | TOOLS REQUIR                | ED (NOT PROVIDED) |          |
| ⑦ → PHILLIPS SCREWDRIVER |                             |                   |          |
|                          |                             |                   |          |