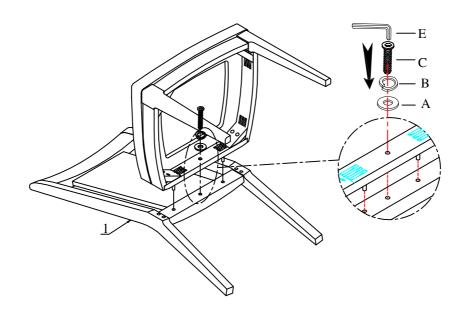

| Lock washer | 0      | <b>Φ5/16</b> " | 9        |  |  |
| С                             | Allen Bolt  | 0      | ø5/16"*1-1/2"  | 1        |  |  |
| D                             | Allen Bolt  | 0      | φ5/16"*3"      | 4        |  |  |
| E                             | Allen key   |        | ø5/16"         | 1        |  |  |
| F                             | Het Nut     |        | φ5/16"         | 4        |  |  |
| G                             | Open Wrench | B      | φ5/16"         | 1        |  |  |
| TOOLS REQUIRED (NOT PROVIDED) |             |        |                |          |  |  |
| O PHILLIPS SCREWDRIVER        |             |        |                |          |  |  |

### **ASSEMBLY INSTRUCTIONS**

# ITEM 305-P323260 Side Chair 2pc

# STEP 1



## STEP 2



### **ASSEMBLY INSTRUCTIONS**

# ITEM 305-P323260 Side Chair 2pc





STEP 4



### **REPLACEMENT PARTS**

# ITEM 305-P323260 Side Chair 2pc





x2 RP323260 -LEG- Leg

x1 RP323260 -HWKIT- Hardware Kit