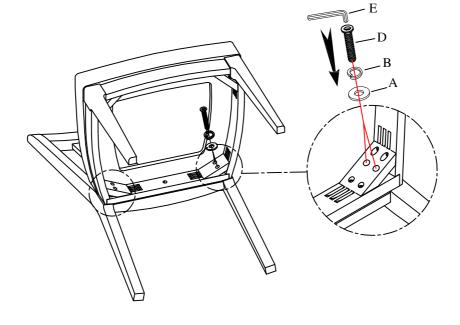

|
| С                             | Allen Bolt  | 0      | ø5/16"*1-1/2"  | 1        |  |  |
| D                             | Allen Bolt  | 0      | φ5/16"*3"      | 4        |  |  |
| E                             | Allen key   |        | ø5/16"         | 1        |  |  |
| F                             | Het Nut     |        | φ5/16"         | 4        |  |  |
| G                             | Open Wrench | B      | φ5/16"         | 1        |  |  |
| TOOLS REQUIRED (NOT PROVIDED) |             |        |                |          |  |  |
| O PHILLIPS SCREWDRIVER        |             |        |                |          |  |  |

### **ASSEMBLY INSTRUCTIONS**

# ITEM 305-P323260 Side Chair 2pc

# STEP 1



## STEP 2



### **ASSEMBLY INSTRUCTIONS**

# ITEM 305-P323260 Side Chair 2pc





STEP 4



### **REPLACEMENT PARTS**

# ITEM 305-P323260 Side Chair 2pc





x2 RP323260 -LEG- Leg

x1 RP323260 -HWKIT- Hardware Kit