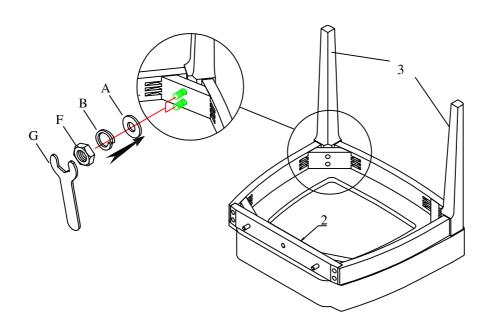

| Lock washer | 0      | <b>Φ5/16</b> " | 9        |  |  |
| С                             | Allen Bolt  | 0      | ø5/16"*1-1/2"  | 1        |  |  |
| D                             | Allen Bolt  | 0      | φ5/16"*3"      | 4        |  |  |
| E                             | Allen key   |        | ø5/16"         | 1        |  |  |
| F                             | Het Nut     |        | φ5/16"         | 4        |  |  |
| G                             | Open Wrench | B      | φ5/16"         | 1        |  |  |
| TOOLS REQUIRED (NOT PROVIDED) |             |        |                |          |  |  |
| O PHILLIPS SCREWDRIVER        |             |        |                |          |  |  |

### **ASSEMBLY INSTRUCTIONS**

# ITEM 305-P323260 Side Chair 2pc

# STEP 1



## STEP 2



### **ASSEMBLY INSTRUCTIONS**

# ITEM 305-P323260 Side Chair 2pc





STEP 4



### **REPLACEMENT PARTS**

# ITEM 305-P323260 Side Chair 2pc





x2 RP323260 -LEG- Leg

x1 RP323260 -HWKIT- Hardware Kit