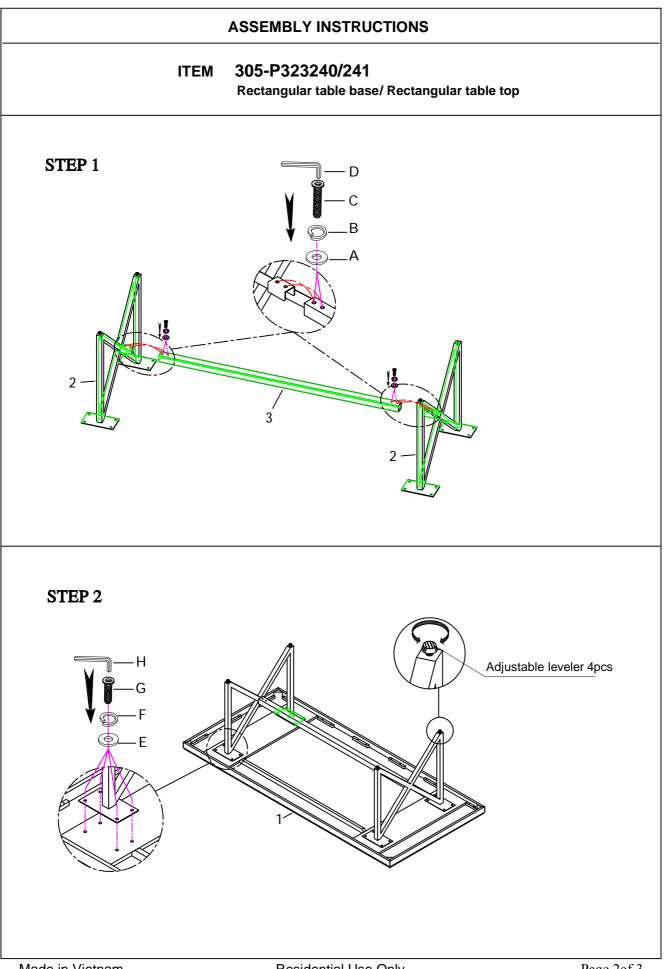

## ASSEMBLY INSTRUCTIONS

ITEM 305-P323240/241

Rectangular table base/ Rectangular table top

Thank you for purchasing this quality product. Be sure to check all packing material carefully for small hardware which may have come loose inside the carton during shipment. Identify and count all hardware and compare with the hardware list below.

When placing furniture on non-carpeted flooring, HMI recommends the use of floor protection such as an area rug or furniture pads. Area rugs and padding not included with purchase.

| PARTS LIST |                 |        |          | HARDWARE LIST |                 |        |               |          |
|------------|-----------------|--------|----------|---------------|-----------------|--------|---------------|----------|
| No.        | Description     | Sketch | Quantity | No.           | Description     | Sketch | Side          | Quantity |
| 1          | Table Top       |        | 1        | Α             | Flat washer     | Ô      | ø1/4"*16*2mm  | 4        |
|            |                 |        |          | В             | Lock washer     | Ø      | ¢1/4"         | 4        |
| 2          | Metal Leg       | X      | 2        | С             | Long Allen Bolt |        | Ø1/4"*3/4"    | 4        |
| 3          | Metal stretcher |        | 1        | D             | Allen key       |        | ¢1/4"         | 1        |
|            |                 |        |          | Е             | Flat washer     | Ô      | ø5/16"*19*2mm | 16       |
|            | 1               | I      |          | F             | Lock washer     | Ø      | ¢5/16"        | 16       |
|            |                 |        |          | G             | Long Allen Bolt |        | ø5/16"*3/4"   | 16       |
|            |                 |        |          | н             | Allen key       |        | ø5/16"        | 1        |
|            |                 |        |          |               |                 | W      |               |          |