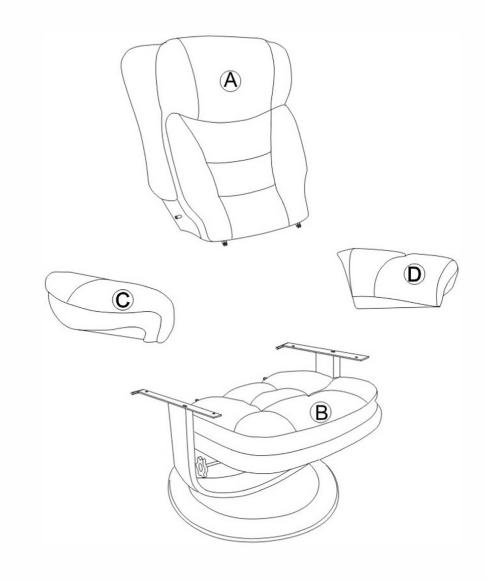

## Assembly Instructions

Components

Simple Assembly Instructions-Please keep for future reference

| Chair parts List        | Hardware List |             |
|-------------------------|---------------|-------------|
| A 1×Back Cushion        |               | 1 2×M8x55mm |
| B 1×Seat Cushion        |               | ② 2×M8x30mm |
| © 1×Left Arm Cushion    | umm()         | ③ 6×M8x20mm |
| (D) 1×Right Arm Cushion |               | 4) 2×M8mm   |
|                         | 9             | ⑤ 2×M8mm    |
|                         |               | 6 1×M5      |