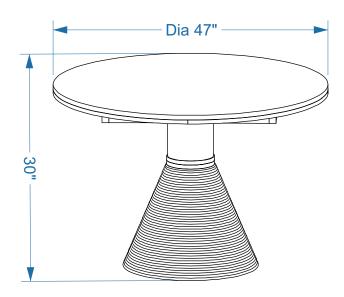

Rishi Black/Natural Rope Round Table TOV-D44049/TOV-D44050



# **RISHI** ASSEMBLY INSTRUCTIONS



### — PARTS LIST

| LABEL | PICTURE    | DESCRIPTION | QTY |
|-------|------------|-------------|-----|
| A     | $\bigcirc$ | ТОР         | 1   |
| В     |            | LEG         | 1   |

#### HARDWARE

| LABEL | PICTURE    | DESCRIPTION                  | QTY |
|-------|------------|------------------------------|-----|
| С     | $\bigcirc$ | METAL GASKET<br>Ø8/19xH1.5mm | 3   |
| D     |            | SCREW M8X30                  | 3   |
| E     |            | WRENCH M4x60                 | 1   |

**BEFORE BEGINNING ASSEMBLY:** 



Read instructions cover to cover



Have two adults on hand for assembly



Do NOT assemble on flooring or carpet. Assemble on a clean nonmarring surface (ex: packing foam)



Save all packaging until assembly is completed

## ASSEMBLY STEPS



STEP#2



#