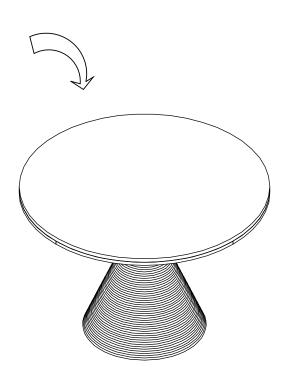

S



### — PARTS LIST

| LABEL | PICTURE    | DESCRIPTION | QTY |
|-------|------------|-------------|-----|
| A     | $\bigcirc$ | ТОР         | 1   |
| В     |            | LEG         | 1   |

#### HARDWARE

| LABEL | PICTURE    | DESCRIPTION                  | QTY |
|-------|------------|------------------------------|-----|
| С     | $\bigcirc$ | METAL GASKET<br>Ø8/19xH1.5mm | 3   |
| D     |            | SCREW M8X30                  | 3   |
| E     |            | WRENCH M4x60                 | 1   |

**BEFORE BEGINNING ASSEMBLY:** 



Read instructions cover to cover



Have two adults on hand for assembly



Do NOT assemble on flooring or carpet. Assemble on a clean nonmarring surface (ex: packing foam)



Save all packaging until assembly is completed

## ASSEMBLY STEPS



STEP#2



# **CARE & MAINTENANCE**



Do not put hot items directy on furniture surface.



Do not clean furniture with harsh cleansers or polish



Dust and wipe up spills using a clean, non-colored, lint-free cloth.



Stains may be removed with mild soap solution and a damp cloth.



Do not place furniture under direct sunlight.



Do not place furniture near heating or cooling vents.



Do not write on furniture without a padded barrier to protect the surface.



Do not place furniture outside, for indoor use only.