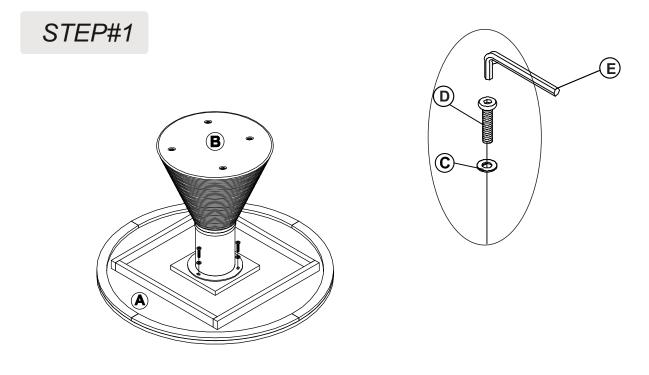

### — PARTS LIST

| LABEL | PICTURE    | DESCRIPTION | QTY |
|-------|------------|-------------|-----|
| A     | $\bigcirc$ | ТОР         | 1   |
| В     |            | LEG         | 1   |

#### HARDWARE

| LABEL | PICTURE    | DESCRIPTION                  | QTY |
|-------|------------|------------------------------|-----|
| С     | $\bigcirc$ | METAL GASKET<br>Ø8/19xH1.5mm | 3   |
| D     |            | SCREW M8X30                  | 3   |
| E     |            | WRENCH M4x60                 | 1   |

## ASSEMBLY STEPS

STEP#2