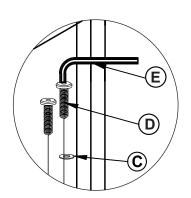

#### ---- HARDWARE

| LABEL | PICTURE | DESCRIPTION            | QTY |
|-------|---------|------------------------|-----|
| С     |         | WASHER<br>Ø8/19xH1.5mm | 12  |
| D     |         | SCREW M8X30            | 12  |
| E     |         | WRENCH M4x60           | 1   |