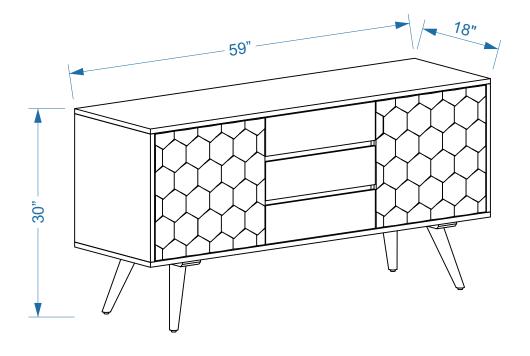

# VALENTINA ASSEMBLY INSTRUCTIONS



#### ---- PARTS LIST

| LABEL | PICTURE | DESCRIPTION | QTY |
|-------|---------|-------------|-----|
| А     |         | CHEST       | 1   |
| В     |         | LEG         | 2   |

#### ---- HARDWARE

| LABEL | PICTURE | DESCRIPTION            | QTY |
|-------|---------|------------------------|-----|
| С     |         | WASHER<br>Ø8/19xH1.5mm | 12  |
| D     |         | SCREW M8X30            | 12  |
| E     |         | WRENCH M4x60           | 1   |

#### **BEFORE BEGINNING ASSEMBLY:**



Read instructions cover to cover



Have two adults on hand for assembly



Do NOT assemble on flooring or carpet. Assemble on a clean nonmarring surface (ex: packing foam)



Save all packaging until assembly is completed

# **ASSEMBLY STEPS**

# STEP#1





## STEP#2



Adjust leveler (if case of