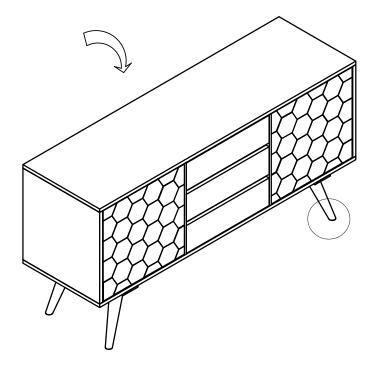

NTINA ASSEMBLY INSTRUCTIONS



#### ---- PARTS LIST

| LABEL | PICTURE | DESCRIPTION | QTY |
|-------|---------|-------------|-----|
| А     |         | CHEST       | 1   |
| В     |         | LEG         | 2   |

#### ---- HARDWARE

| LABEL | PICTURE | DESCRIPTION            | QTY |
|-------|---------|------------------------|-----|
| С     |         | WASHER<br>Ø8/19xH1.5mm | 12  |
| D     |         | SCREW M8X30            | 12  |
| E     |         | WRENCH M4x60           | 1   |

#### **BEFORE BEGINNING ASSEMBLY:**



Read instructions cover to cover



Have two adults on hand for assembly



Do NOT assemble on flooring or carpet. Assemble on a clean nonmarring surface (ex: packing foam)



Save all packaging until assembly is completed

# **ASSEMBLY STEPS**

# STEP#1





## STEP#2



Adjust leveler (if case of need)



### **CARE & MAINTENANCE**



Do not put hot items directy on furniture surface.



Do not clean furniture with harsh cleansers or polish



Dust and wipe up spills using a clean, non-colored, lint-free cloth.



Stains may be removed with mild soap solution and a damp cloth.



Do not place furniture under direct sunlight.



Do not place furniture near heating or cooling vents.



Do not write on furniture without a padded barrier to protect the surface.



Do not place furniture outside, for indoor use only.

"Need a part? Call TOV at 516-888-3355 or email service@tovfurniture.com"