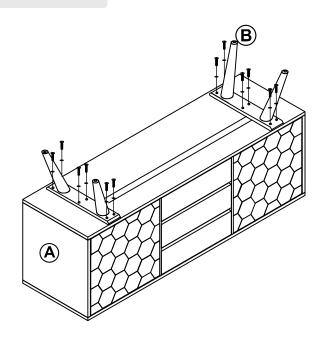

# VALENTINA ASSEMBLY INSTRUCTIONS



#### ---- PARTS LIST

| LABEL | PICTURE | DESCRIPTION | QTY |
|-------|---------|-------------|-----|
| А     |         | CHEST       | 1   |
| В     |         | LEG         | 2   |

#### ---- HARDWARE

| LABEL | PICTURE | DESCRIPTION            | QTY |
|-------|---------|------------------------|-----|
| С     |         | WASHER<br>Ø8/19xH1.5mm | 12  |
| D     |         | SCREW M8X30            | 12  |
| E     |         | WRENCH M4x60           | 1   |

#### **BEFORE BEGINNING ASSEMBLY:**



Read instructions cover to cover



Have two adults on hand for assembly



Do NOT assemble on flooring or carpet. Assemble on a clean nonmarring surface (ex: packing foam)



Save all packaging until assembly is completed

# **ASSEMBLY STEPS**

# STEP#1





## STEP#2



Adjust leveler (if case of need)



### **CARE & MAINTENANCE**



Do not put hot items directy on furniture surface.



Do not clean furniture with harsh cleansers or polish



Dust and wipe up spills using a clean, non-colored, lint-free cloth.



Stains may be removed with mild soap solution and a damp cloth.



Do not place furniture under direct sunlight.



Do not place furniture near heating or cooling vents.



Do not write on furniture without a padded barrier to protect the surface.



Do not place furniture outside, for indoor use only.

"Need a part? Call TOV at 516-888-3355 or email service@tovfurniture.com"