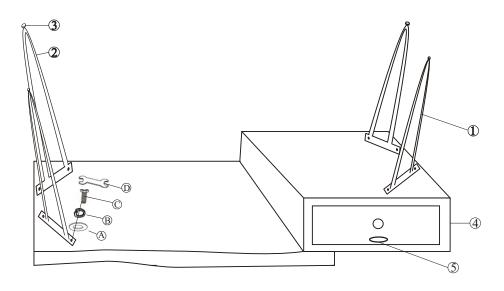

## WRITING DESK

Thank you for purchasing this quality product. Be sure to check all packing material carefully for small parts that may have come loose inside the carton during shipment.

| <b>Key Parts</b> |                                                                             |              |                                                                 |  |  |
|------------------|-----------------------------------------------------------------------------|--------------|-----------------------------------------------------------------|--|--|
| No               | Code                                                                        | Qty          |                                                                 |  |  |
| 2 3 4            | 1984-5422P02S<br>1984-5422P02L<br>1984P01L<br>1984-5422P05<br>1984-5422P05A | 2pcs<br>4pcs | Short Leg<br>Long Leg<br>Floor Leveler<br>Drawer<br>Drawer stop |  |  |

| Hardware kit(1984P01) |   |              |       |  |  |  |
|-----------------------|---|--------------|-------|--|--|--|
| No                    |   | Description  | Qty   |  |  |  |
| A                     | 0 | Flat washer  | 8 pcs |  |  |  |
| В                     | 0 | Lock washer  | 8 pcs |  |  |  |
| C                     |   | Bolt 8x30 mm | 8 pcs |  |  |  |
| D                     | 5 | Key wrench   | 1 pc  |  |  |  |