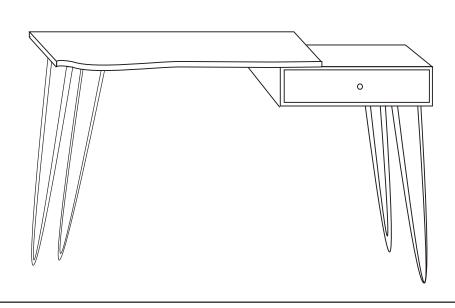

## WRITING DESK

Thank you for purchasing this quality product. Be sure to check all packing material carefully for small parts that may have come loose inside the carton during shipment.

| <b>Key Parts</b> |                                                                             |              |                                                                 |  |  |
|------------------|-----------------------------------------------------------------------------|--------------|-----------------------------------------------------------------|--|--|
| No               | Code                                                                        | Qty          |                                                                 |  |  |
| 2 3 4            | 1984-5422P02S<br>1984-5422P02L<br>1984P01L<br>1984-5422P05<br>1984-5422P05A | 2pcs<br>4pcs | Short Leg<br>Long Leg<br>Floor Leveler<br>Drawer<br>Drawer stop |  |  |