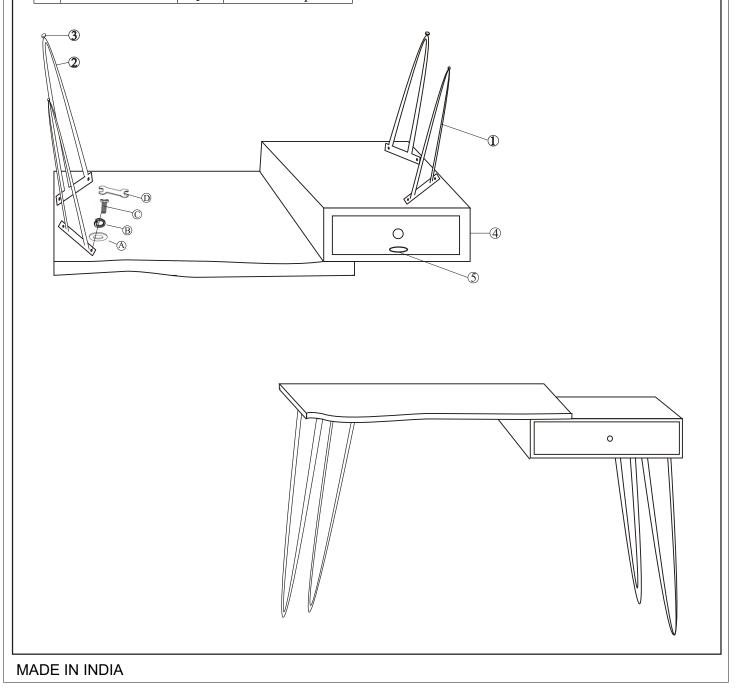

| Key Parts                                 |                                                                             |              |                                                                 |  |  |
|-------------------------------------------|-----------------------------------------------------------------------------|--------------|-----------------------------------------------------------------|--|--|
| No                                        | Code                                                                        | Code Qty Des |                                                                 |  |  |
| $\begin{vmatrix} 2\\ 3\\ 4 \end{vmatrix}$ | 1980-5422P02S<br>1980-5422P02L<br>1980P01L<br>1980-5422P05<br>1980-5422P05A | 2pcs<br>4pcs | Short Leg<br>Long Leg<br>Floor Leveler<br>Drawer<br>Drawer stop |  |  |

| Hardware kit(1980P01) |                        |                                                          |                                 |  |  |
|-----------------------|------------------------|----------------------------------------------------------|---------------------------------|--|--|
| No                    | <b>Description</b> Qty |                                                          |                                 |  |  |
| A<br>B<br>C<br>D      |                        | Flat washer<br>Lock washer<br>Bolt 8x30 mm<br>Key wrench | 8 pcs<br>8 pcs<br>8 pcs<br>1 pc |  |  |