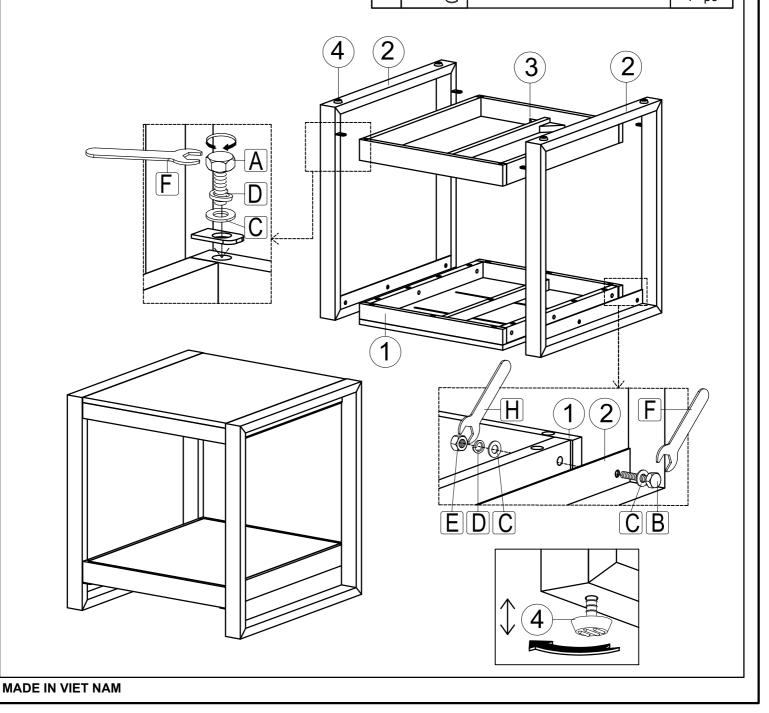

## ASSEMBLY INSTRUCTIONS & PARTS IDENTIFICATION MODEL # 1890-7 PINNACLE CHAIRSIDE TABLE

Thank you for purchasing this quality product. Be sure to check all packing material carefully for small parts that may have come loose inside the carton during shipment.

| Parts key |           |       |               |     | Hardware kit #1890-7P01 |             |           |        |  |
|-----------|-----------|-------|---------------|-----|-------------------------|-------------|-----------|--------|--|
| No        | Code      | Qty   | Description   | No  | Description Qty         |             |           |        |  |
| 1         | 1890-7P54 | 1 pc  | Table top     | Α   |                         | Hex Bolt    | M6 x 15mm | 4 pcs  |  |
| 2         | 1890-7P53 | 2 pcs | Leg assembly  | В   |                         | Hex Bolt    | M6 x 35mm | 6 pcs  |  |
| 3         | 1890-7P08 | 1 pc  | Shelf         | C   |                         | Flat washer | M6 x 16   | 16 pcs |  |
| 4         | 1890P01L  | 4 pcs | Floor leveler |     |                         |             |           | · ·    |  |
|           |           |       |               | 7 D | <b>Q</b>                | Lock washer | M6        | 10 pcs |  |
|           |           |       |               | E   |                         | Hex Nut     | M6        | 6 pcs  |  |
|           |           |       |               | F   |                         | Wrench      | 10        | 1 pc   |  |
|           |           |       |               | Н   | $\sim$                  | Wrench      | 10        | 1 pc   |  |