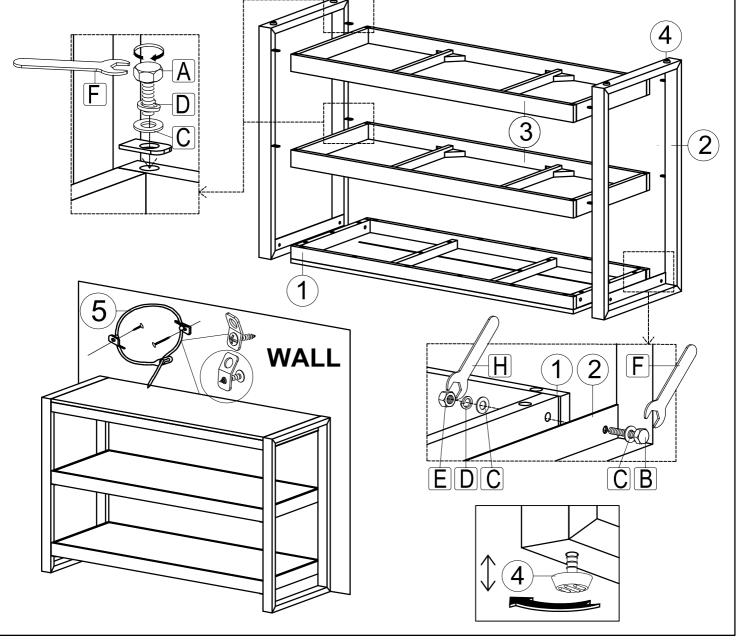

## **ASSEMBLY INSTRUCTIONS & PARTS IDENTIFICATION MODEL # 1890-4** PINNACLE SOFA CONSOLE **WITH 2 SHELVES**

Thank you for purchasing this quality product. Be sure to check all packing material carefully for small parts that may have come

| Parts key                                                  |           |       |                | Hardware kit # 1890-4P01 |              |             |           |        |
|------------------------------------------------------------|-----------|-------|----------------|--------------------------|--------------|-------------|-----------|--------|
| No                                                         | Code      | Qty   | Description    | No                       | Description  |             |           | Qty    |
| 1                                                          | 1890-4P54 | 1 pc  | Table top      | Α                        |              | Hex Bolt    | M6 x 15mm | 8 pcs  |
| 2                                                          | 1890-4P53 | 2 pcs | Leg assembly   | В                        |              | Hex Bolt    | M6 x 35mm | 4 pcs  |
| 3                                                          | 1890-4P08 | 2 pcs | Shelf          | c                        |              | Flat washer | M6 x 16   | 16 pcs |
| 4                                                          | 1890P01L  | 4 pcs | Floor leveler  | 1                        | 0            | Lock washer | M6        |        |
| 5                                                          | 1890P01AT | 1 set | Anti - tip kit | D                        |              |             | -         | 12 pcs |
| PLEASE NOTE : To help prevent the possibility of tip-over, |           |       |                | ] E                      |              | Hex Nut     | M6        | 4 pcs  |
|                                                            |           |       |                | F                        | <u></u>      | Wrench      | 10        | 1 pc   |
| install the ANTI- TIP OVER restraint provided.             |           |       |                | Н                        | \(\forall \) | Wrench      | 10        | 1 pc   |
|                                                            |           |       |                |                          |              |             |           | 4      |