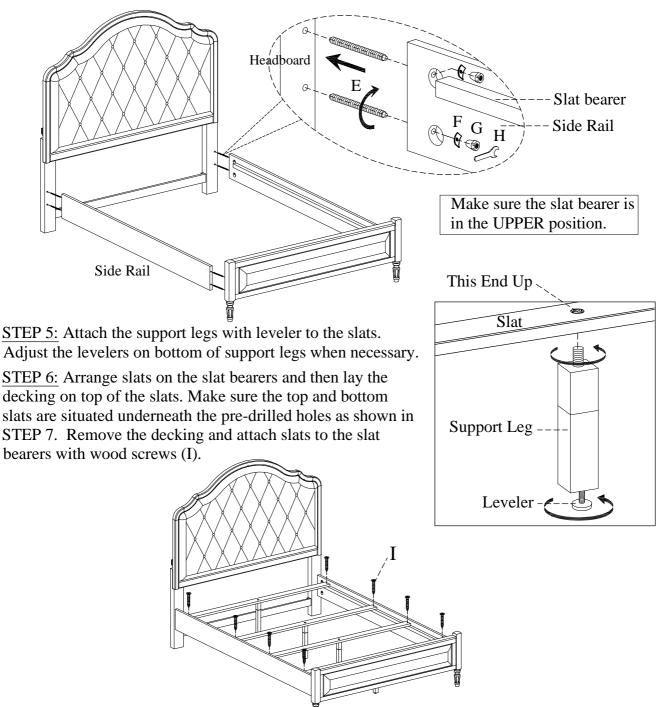

**NOTE:** Skip Steps 5-7 if using an adjustable base with legs. <u>STEP 5:</u> Remove the support legs (top) as shown in the picture to the right. Attach the support legs with leveler to the slats. Adjust the levelers on bottom of support legs when necessary.

STEP 6: Arrange slats on the slat bearers and then lay the decking on top of the slats. Make sure the top and bottom slats are situated underneath the pre-drilled holes as shown in STEP 7. Remove the decking and attach slats to the slat bearers with wood screws (I).