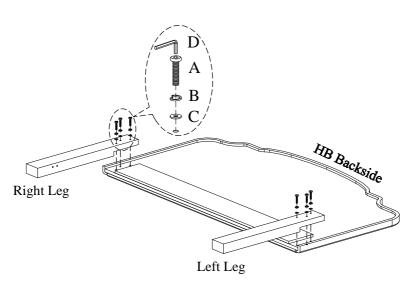

STEP 1: Lay the headboard face down on a soft surface. Attach the left leg and right leg to headboard by using 6 bolts(A), lock washers(B) and flat washers(C).

STEP 2: Attach the wood stretcher to the legs by using 4 bolts(A), lock washers(B) and flat washers(C).

COMPONENTS LIST: IA222-422

| No. | Description    | Sketch | Quantity |
|-----|----------------|--------|----------|
| 1   | Headboard      |        | 1 PC     |
| 2   | Left Leg       |        | 1 PC     |
| 3   | Right Leg      | L.     | 1 PC     |
| 4   | Wood Stretcher |        | 1 PC     |