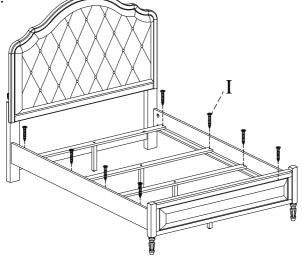

STEP 6: Arrange slats on the slat bearers and then lay the decking on top of the slats. Make sure the top and bottom slats are situated underneath the pre-drilled holes as shown in STEP 7. Remove the decking and attach slats to the slat bearers with wood screws (I).