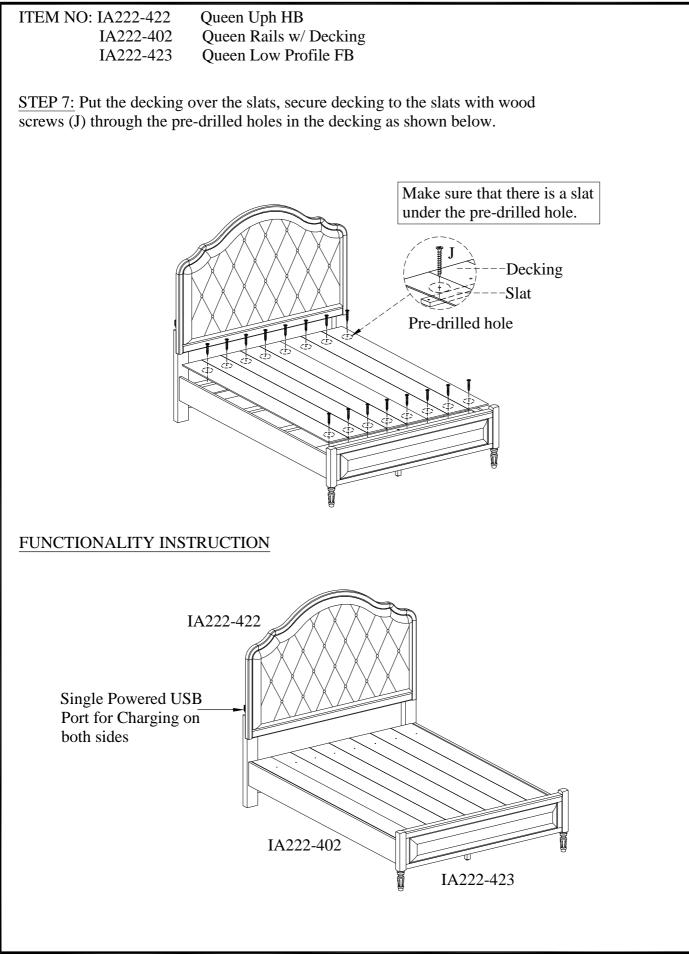

ASSEMBLY INSTRUCTIONS

ITEM NO: IA222-422 IA222-402 IA222-423 Queen Uph HB Queen Rails w/ Decking Queen Low Profile FB

STEP 7: Put the decking over the slats, secure decking to the slats with wood screws (J) through the pre-drilled holes in the decking as shown below.