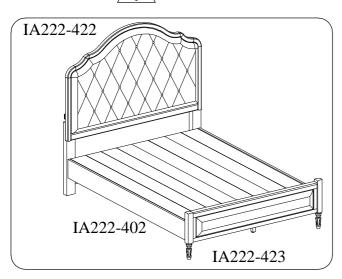

ITEM NO: IA222-422 IA222-402 IA222-423 Queen Uph HB Queen Rails w/ Decking Queen Low Profile FB

Thank you for purchasing this quality product. Be sure to check all packing material carefully for small parts that may come loose inside the carton during shipment.

BEFORE USING THIS PRODUCT PLEASE READ, UNDERSTAND, AND FOLLOW THESE INSTRUCTIONS. Save these instructions for future reference.

FOR INDOOR USE ONLY

| ITEM NO: IA222-422 | Queen Uph HB           |
|--------------------|------------------------|
| IA222-402          | Queen Rails w/ Decking |
| IA222-423          | Queen Low Profile FB   |