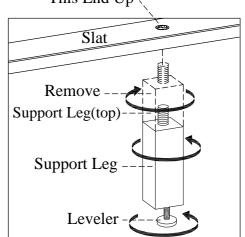

**NOTE:** Skip Steps 5-7 if using an adjustable base with legs. <u>STEP 5:</u> Remove the support legs (top) as shown in the picture to the right. Attach the support legs with leveler to the slats. Adjust the levelers on bottom of support legs when necessary.