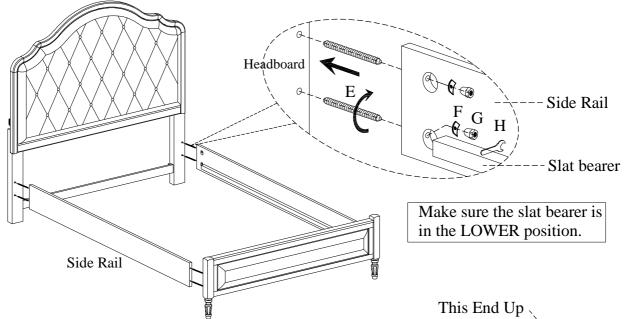

**OPTION 1:** The side rails may be used on either side. Arrange the side rails so the slat bearers are in UPPER POSITION prior to attachment in STEP 4.

STEP 4: Screw the bolts(E) into HB & FB. Make sure the slat bearer is in the UPPER position. Align the bolts with the holes in the end of side rails and attach the side rails to HB & FB using half moon Washer(F) and hex nuts (G). Then use a hex wrench to tighten all the nuts.

STEP 4: Screw the bolts(E) into HB & FB. Make sure the slat bearer is in the LOWER position. Align the bolts with the holes in the end of side rails and attach the side rails to HB & FB using half moon Washer(F) and hex nuts (G). Then use a hex wrench to tighten all the nuts.