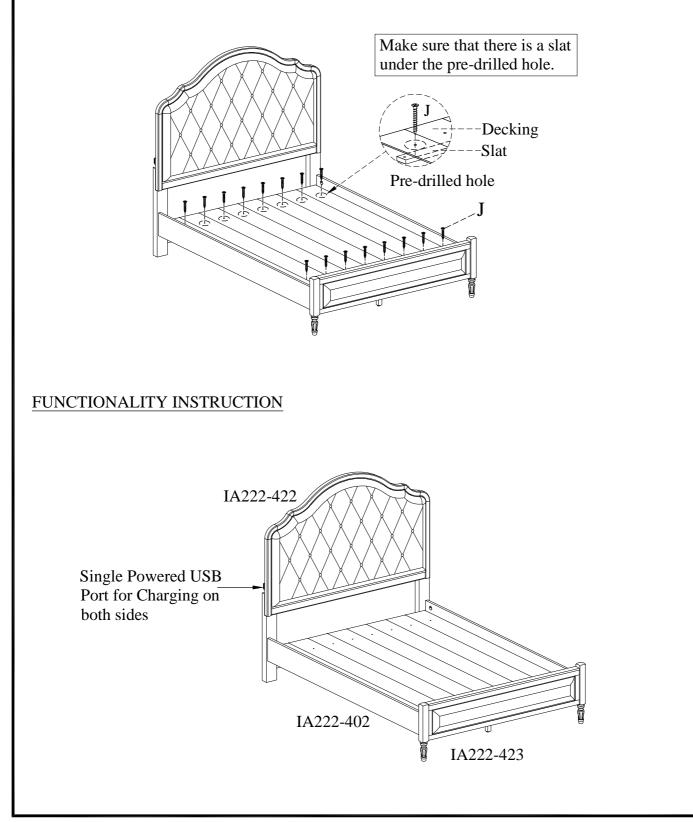

ASSEMBLY INSTRUCTIONS

ITEM NO: IA222-422 IA222-402 IA222-423 Queen Uph HB Queen Rails w/ Decking Queen Low Profile FB

STEP 7: Put the decking over the slats, secure decking to the slats with wood screws (J) through the pre-drilled holes in the decking as shown below.