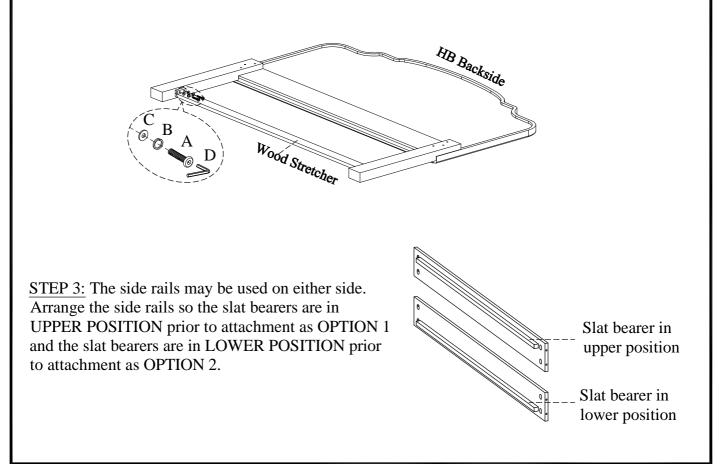

**OPTION 1:** The side rails may be used on either side. Arrange the side rails so the slat bearers are in UPPER POSITION prior to attachment in STEP 4.

STEP 4: Screw the bolts(E) into HB & FB. Make sure the slat bearer is in the UPPER position. Align the bolts with the holes in the end of side rails and attach the side rails to HB & FB using half moon Washer(F) and hex nuts (G). Then use a hex wrench to tighten all the nuts.

ASSEMBLY INSTRUCTIONS

| ITEM NO: IA222-422 |
|--------------------|
| IA222-402          |
| IA222-423          |

Queen Uph HB Queen Rails w/ Decking Oueen Low Profile FB

**OPTION 2:** The side rails may be used on either side. Arrange the side rails so the slat bearers are in LOWER POSITION prior to attachment in STEP 4.