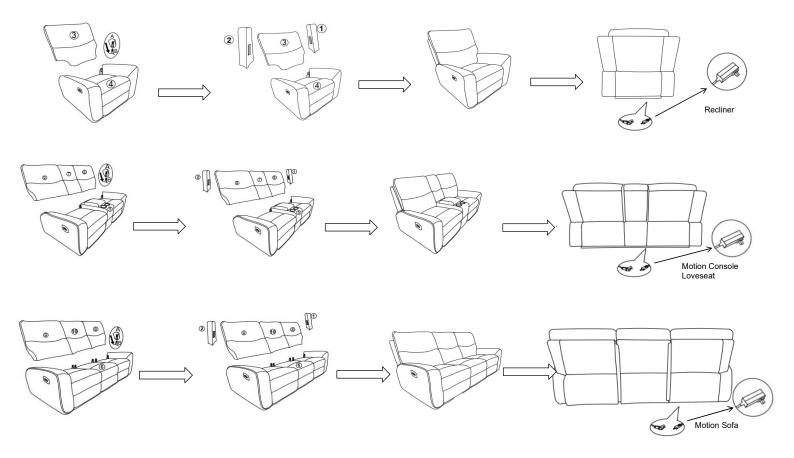

Hardware List:

| NO  | Picture | Description            | Recliner | Console<br>Loveseat | Motion Sofa |
|-----|---------|------------------------|----------|---------------------|-------------|
| 1   | 1       | Side Back(R)           | 1 PC     | 1 PC                | 1 PC        |
| 2   |         | Side Back(L)           | 1 PC     | 1 PC                | 1 PC        |
| 3   | 0       | Back                   | 1 PC     | N/A                 | N/A         |
| 4   |         | Seat                   | 1 PC     | N/A                 | N/A         |
| (5) |         | Seat                   | N/A      | 1 PC                | N/A         |
| 6   | THE     | Seat                   | N/A      | N/A                 | 1 PC        |
| 7   |         | Center Back<br>Console | N/A      | 1 PC                | N/A         |
| 8   |         | Rhf Back               | N/A      | 1 PC                | 1 PC        |
| 9   |         | Lhf Back               | N/A      | 1 PC                | 1 PC        |
| 10  |         | Center Back<br>Sofa    | N/A      | N/A                 | 1 PC        |
| 11  | CA      | Transformer            | 1 PC     | 1 PC                | 1 PC        |

Please follow the assembly sequence as shown below.

- i) Attach the back for each seat appropriately and securely by lining up the latch accordingly.
- ii) Attach the wing for each seat back (left & right) securely.
- iii) Connect the power motor connector with the power adaptor/transformer (part#11)