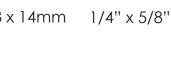

B (1 pc)

G (1 pc)

H (4 pcs) 1 (2 pcs) M8 x 14mm

P J (4 pcs) K (4 pcs) L (1pc) M (1pc) M8 x 30mm 5mm 4mm

**IMPORTANT NOTE:** 

Screws and washers (Parts H) are preassembled into the underside of the seat (Part B). Remove screws and washers from seat and then use to attach Part C to Part B, as shown in step 1.