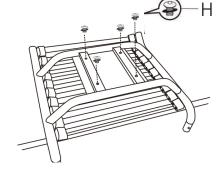

B (1 pc)

G (1 pc)

H (4 pcs) 1 (2 pcs) M8 x 14mm

P J (4 pcs) K (4 pcs) L (1pc) M (1pc) M8 x 30mm 5mm 4mm

**IMPORTANT NOTE:** 

Screws and washers (Parts H) are preassembled into the underside of the seat (Part B). Remove screws and washers from seat and then use to attach Part C to Part B, as shown in step 1.

Securely tighten the

Е

G

А

During assembly, hand tighten screws only. When the screws are in place, tighten completely.