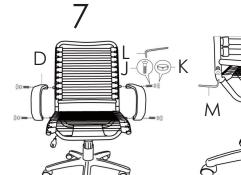

Securely tighten the

Е

G

А

During assembly, hand tighten screws only. When the screws are in place, tighten completely.