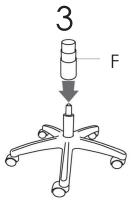

B (1 pc)

G (1 pc)

H (4 pcs) 1 (2 pcs) M8 x 14mm

P J (4 pcs) K (4 pcs) L (1pc) M (1pc) M8 x 30mm 5mm 4mm

**IMPORTANT NOTE:** 

Screws and washers (Parts H) are preassembled into the underside of the seat (Part B). Remove screws and washers from seat and then use to attach Part C to Part B, as shown in step 1.