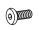

B (1 pc)

C (1 pc)

D (1 pc)

E (2 pcs) 1x25mm

В

F (2 pcs) 1x16mm 07.06.18 dd

G (4 pcs)

H (3 pcs) 1.25x35mm