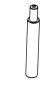

B (1 pc)

C (1 pc)

D (1 pc)

E (2 pcs) 1x25mm

В

F (2 pcs) 1x16mm 07.06.18 dd

G (4 pcs)

H (3 pcs) 1.25x35mm