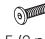

B (1 pc)

C (1 pc)

D (1 pc)

E (2 pcs) 1x25mm

В

F (2 pcs) 1x16mm 07.06.18 dd

G (4 pcs)

H (3 pcs) 1.25x35mm