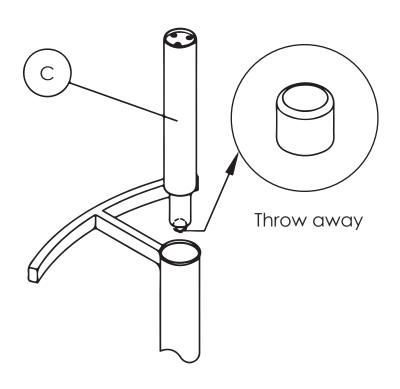

B (1 pc)

C (1 pc)

D (1 pc)

E (2 pcs) 1x25mm

В

F (2 pcs) 1x16mm 07.06.18 dd

G (4 pcs)

H (3 pcs) 1.25x35mm

I (1 pc) 4mm

J (1 pc) 5mm