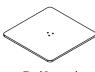

B (1 pc)

C (1 pc)

D (1 pc)

E (2 pcs) 1x25mm

В

F (2 pcs) 1x16mm 07.06.18 dd

G (4 pcs)

H (3 pcs) 1.25x35mm