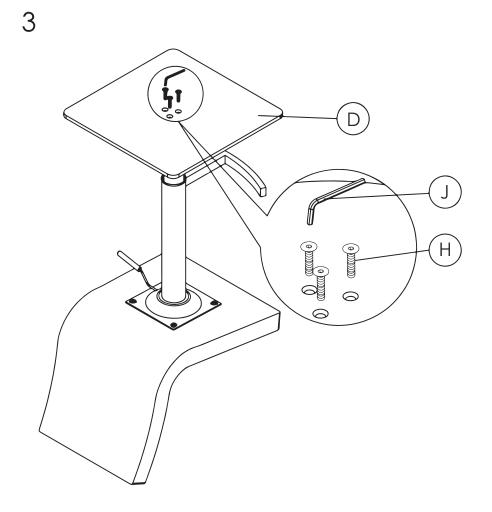

B (1 pc)

C (1 pc)

D (1 pc)

E (2 pcs) 1x25mm

В

F (2 pcs) 1x16mm 07.06.18 dd

G (4 pcs)

H (3 pcs) 1.25x35mm

I (1 pc) 4mm

J (1 pc) 5mm