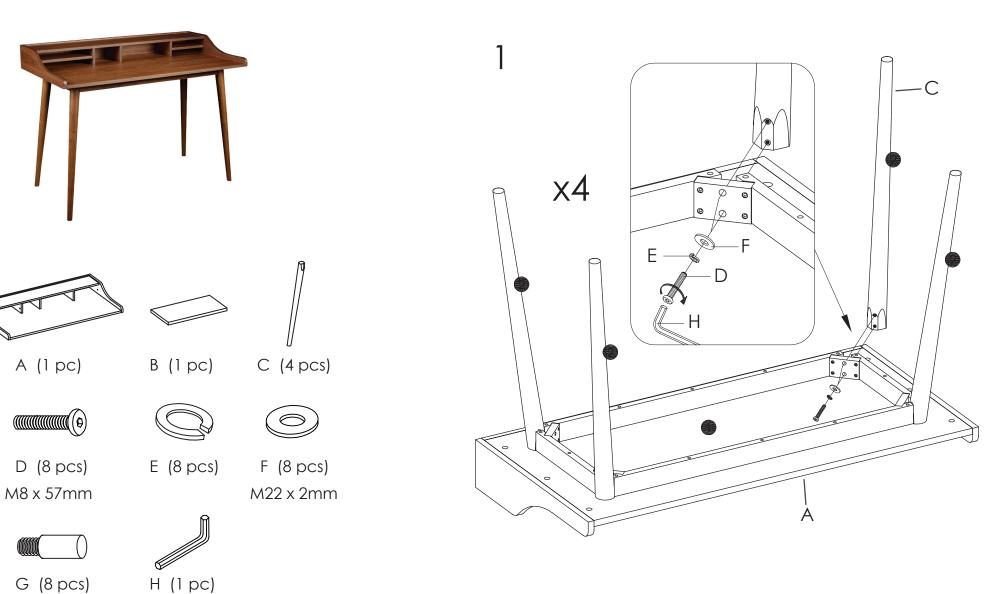

## eurøstyle.

Assembly Instructions FLAVIO Desk PLEASE NOTE: Check that you have received all components and hardware before assembling. If you are missing any parts, contact your retailer, or fax Eurø Style at 415.455.8033 or email: cs@gotoeurostyle.com.

During assembly, hand tighten screws only. When the screws are in place, tighten completely.

05.05.17 tc

M5