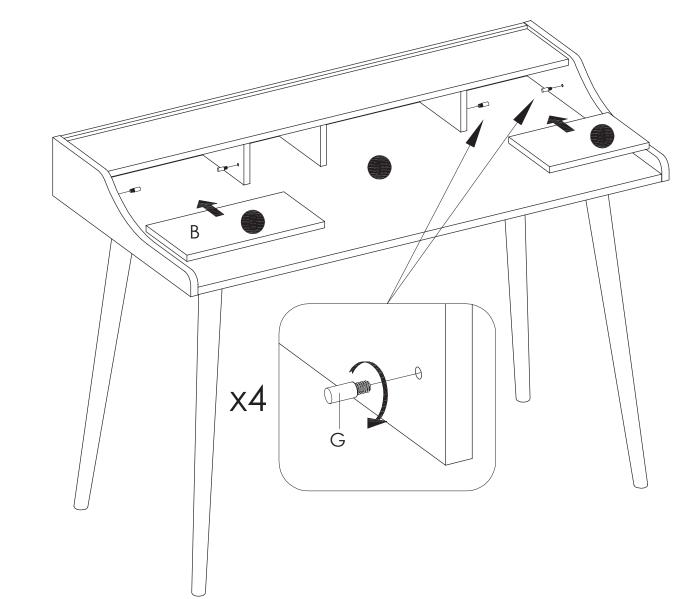

## eurøstyle

Assembly Instructions FLAVIO Desk

2

PLEASE NOTE: Check that you have received all components and hardware before assembling. If you are missing any parts, contact your retailer, or fax Eurø Style at 415.455.8033 or email: cs@gotoeurostyle.com.