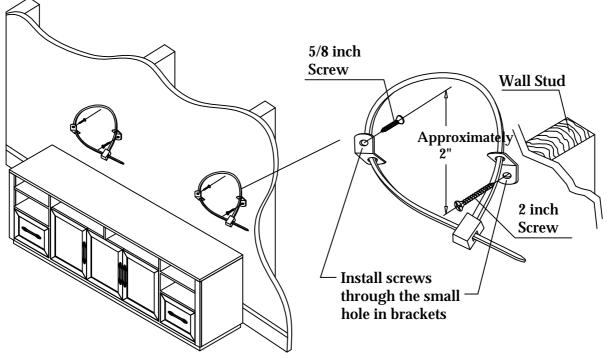

## Anti-Tip Hardware Installation Instructions

Notice: In homes where small children may be present, Parker House. recommends that steps be taken for certain furniture items to prevent or minimize the risk of tip-over. This furniture is equipped with Tip-over Restraint Hardware for use to minimize this risk, if used. Please follow below installation steps. Parker House. recommends that parents and guardians periodically visit the U.S. Consumer Product Safety Commission (CPSC) website at <a href="http://www.cpsc.gov/">http://www.cpsc.gov/</a> and stay up to date on all issues related to children's product safety.

- 1. Temporarily locate the furniture to near it's final location in the room next to a wall. Locate a wall stud behind your furniture and also mark the stud's location on the back of your furniture.
- 2. Firmly attach one bracket to the stud approximately 2" below the top of the furniture with the <a href="mailto:2">2 inch long</a> Wood Screws provided. It may be necessary to drill 3/32 dia. pilot holes for the screws.
- 3. Firmly attach the other bracket onto a solid, structural part on the back of the furniture using the 5/8 inch long Wood Screws. It may also be necessary to pilot bore for these screws.
- 4. Move the furniture into its final position, taking care to line up the wall bracket with the furniture bracket. Thread a strap through the bracket as shown in the illustration. Tighten strap until snug but do not over tighten.

Caution: Parker House. assumes no liability for improper installation or excessive loads placed on screws, brackets or straps. Failure to detach this restraint before moving furniture may result in personal injury and property damage.

Warning: This tip-over restraint is not to be a substitute for proper adult supervision. Do not allow children to climb on furniture. Items left on top of the TV and furniture, such as toys, remote controls and treats might tempt young children to climb. Push the TV as far back as possible from the front of its stand. Place electrical cords out of a child's reach, and teach children not to play with the cords.