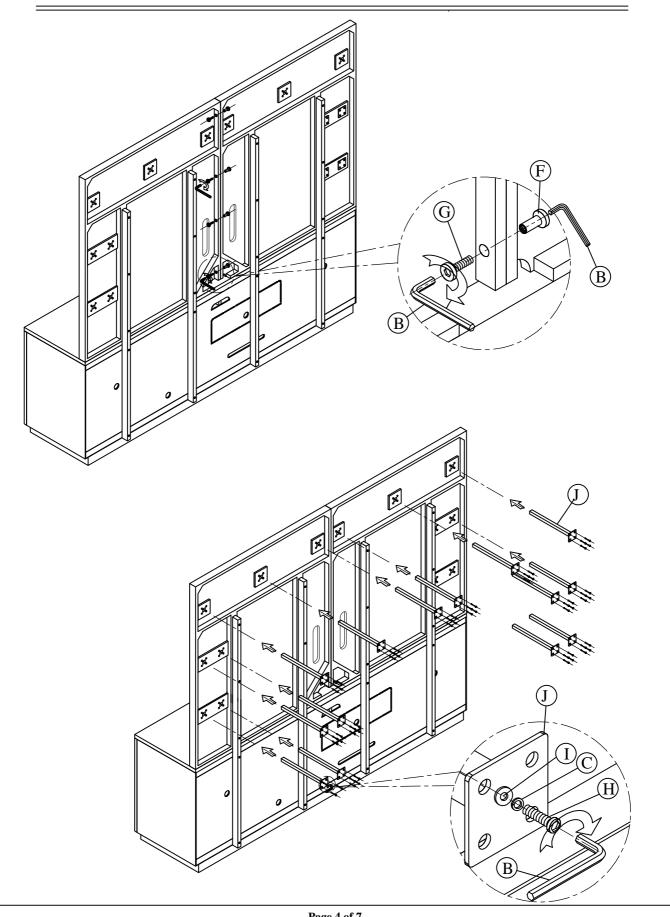

| G | Allen Bolt Ø1/4"*32mm  | <b>®</b>                                                                                                                                                                                                                                                                                                                                                                                                                                                                                                                                                                                                                                                                                                                                                                                                                                                                                                                                                                                                                                                                                                                                                                                                                                                                                                                                                                                                                                                                                                                                                                                                                                                                                                                                                                                                                                                                                                                                                                                                                                                                                                                       | 4pcs  |
|---|------------------------|--------------------------------------------------------------------------------------------------------------------------------------------------------------------------------------------------------------------------------------------------------------------------------------------------------------------------------------------------------------------------------------------------------------------------------------------------------------------------------------------------------------------------------------------------------------------------------------------------------------------------------------------------------------------------------------------------------------------------------------------------------------------------------------------------------------------------------------------------------------------------------------------------------------------------------------------------------------------------------------------------------------------------------------------------------------------------------------------------------------------------------------------------------------------------------------------------------------------------------------------------------------------------------------------------------------------------------------------------------------------------------------------------------------------------------------------------------------------------------------------------------------------------------------------------------------------------------------------------------------------------------------------------------------------------------------------------------------------------------------------------------------------------------------------------------------------------------------------------------------------------------------------------------------------------------------------------------------------------------------------------------------------------------------------------------------------------------------------------------------------------------|-------|
| Н | Allen Bolt Ø1/4"*22mm  | <b>(</b> ()                                                                                                                                                                                                                                                                                                                                                                                                                                                                                                                                                                                                                                                                                                                                                                                                                                                                                                                                                                                                                                                                                                                                                                                                                                                                                                                                                                                                                                                                                                                                                                                                                                                                                                                                                                                                                                                                                                                                                                                                                                                                                                                    | 84pcs |
| I | Flat Washer Ø1/4"*16mm | 0                                                                                                                                                                                                                                                                                                                                                                                                                                                                                                                                                                                                                                                                                                                                                                                                                                                                                                                                                                                                                                                                                                                                                                                                                                                                                                                                                                                                                                                                                                                                                                                                                                                                                                                                                                                                                                                                                                                                                                                                                                                                                                                              | 84pcs |
| J | Shelf support frame    | To the state of th | 14pcs |
| K | Wood Plug              |                                                                                                                                                                                                                                                                                                                                                                                                                                                                                                                                                                                                                                                                                                                                                                                                                                                                                                                                                                                                                                                                                                                                                                                                                                                                                                                                                                                                                                                                                                                                                                                                                                                                                                                                                                                                                                                                                                                                                                                                                                                                                                                                | 14pcs |
| L | Screw 18mm             | eccocciono)                                                                                                                                                                                                                                                                                                                                                                                                                                                                                                                                                                                                                                                                                                                                                                                                                                                                                                                                                                                                                                                                                                                                                                                                                                                                                                                                                                                                                                                                                                                                                                                                                                                                                                                                                                                                                                                                                                                                                                                                                                                                                                                    | 28pcs |
|   | Touch up Pen           |                                                                                                                                                                                                                                                                                                                                                                                                                                                                                                                                                                                                                                                                                                                                                                                                                                                                                                                                                                                                                                                                                                                                                                                                                                                                                                                                                                                                                                                                                                                                                                                                                                                                                                                                                                                                                                                                                                                                                                                                                                                                                                                                | 1pc   |