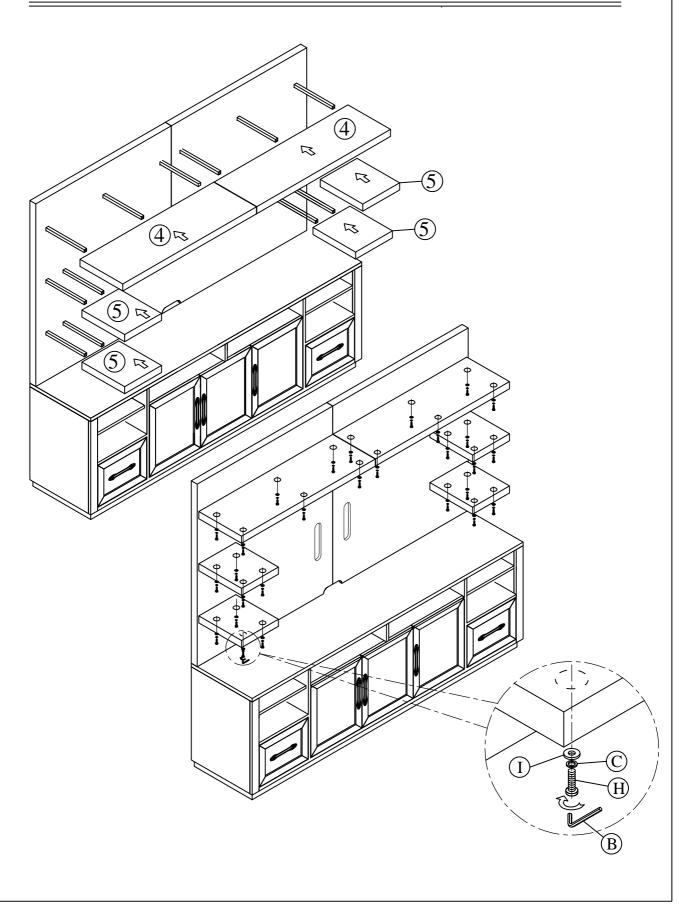

# **Assembly Instruction** TEM:VEC#89H **Description: TV HUTCH**

Page 3 of 7

TEM:VEC#89H Description: TV HUTCH

Page 4 of 7

TEM:VEC#89H
Description: TV HUTCH

TEM:VEC#89H

Description: TV HUTCH

Should you decide not to install any of the shelves, the holes for the shelf supports can be filled with the wood plugs (K) finished to match the back panel.