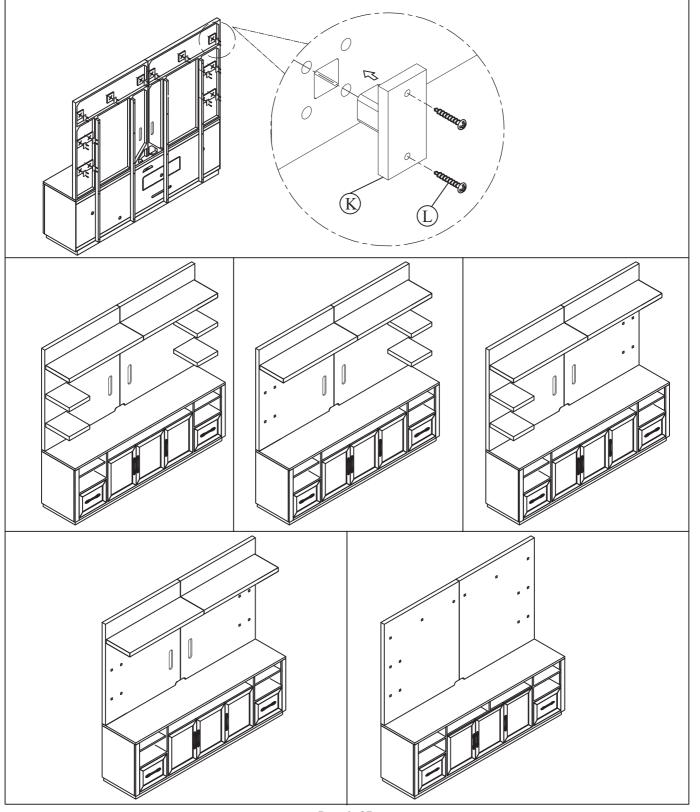

# **Assembly Instruction** TEM:VEC#89H **Description: TV HUTCH**

Page 3 of 7

TEM:VEC#89H Description: TV HUTCH

Page 4 of 7

TEM:VEC#89H
Description: TV HUTCH

TEM:VEC#89H

Description: TV HUTCH

Should you decide not to install any of the shelves, the holes for the shelf supports can be filled with the wood plugs (K) finished to match the back panel.

This wall can be set up with any of the below shelf configurations.

Page 6 of 7