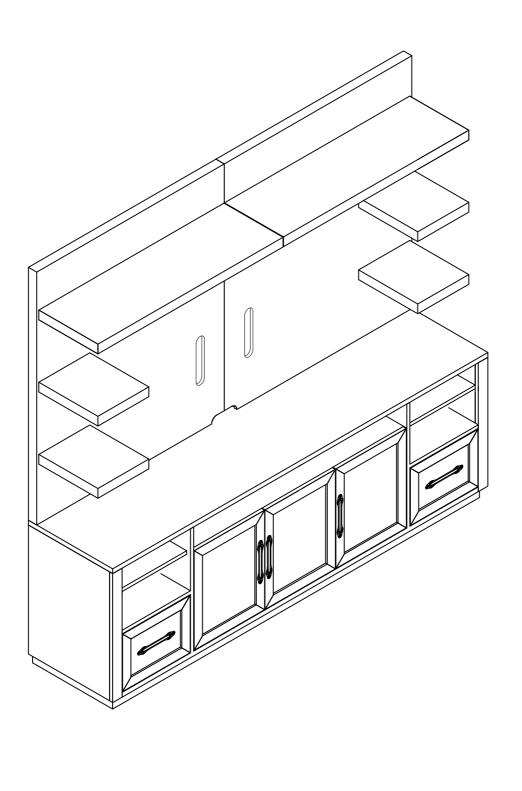

This wall can be set up with any of the below shelf configurations.

Page 6 of 7