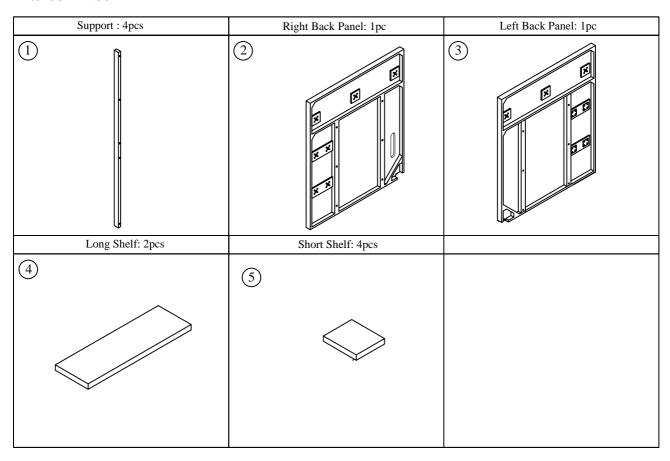

#### Parts List

# **Assembly Instruction** TEM:VEC#89H **Description: TV HUTCH**

Page 3 of 7

TEM:VEC#89H Description: TV HUTCH

Page 4 of 7

TEM:VEC#89H
Description: TV HUTCH

TEM:VEC#89H

Description: TV HUTCH

Should you decide not to install any of the shelves, the holes for the shelf supports can be filled with the wood plugs (K) finished to match the back panel.