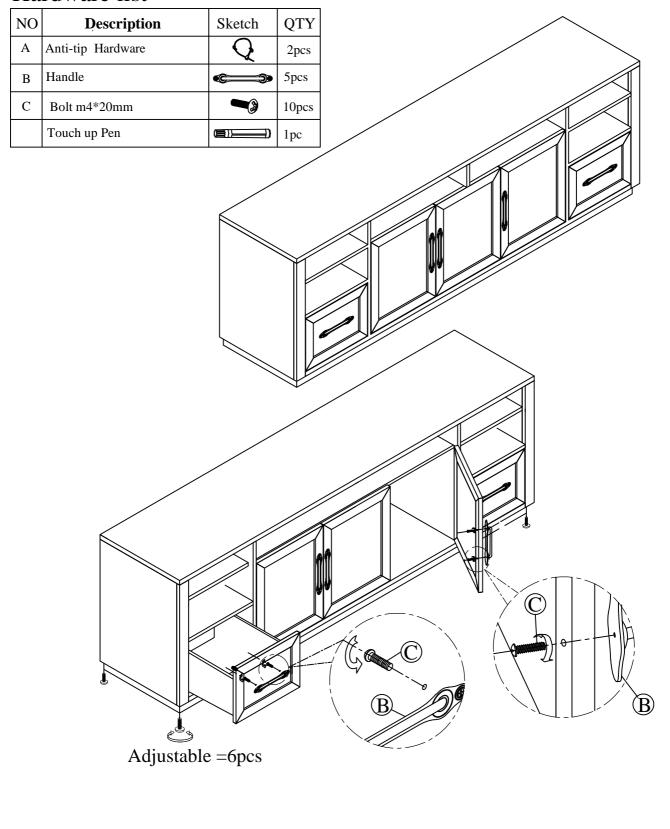

#### Hardware list

#### Hardware List

| NO | Description            | Sketch   | QTY    |
|----|------------------------|----------|--------|
| A  | Anti-tip Hardware      | Q        | 2pcs   |
| В  | Allen Wrench 4mm       |          | 2pcs   |
| С  | Lock Washer Ø1/4"*12mm |          | 104pcs |
| D  | Flat Washer Ø1/4"*19mm |          | 20pcs  |
| Е  | Allen Bolt Ø1/4"*60mm  | <b>6</b> | 20pcs  |
| F  | Screw Cap Ø1/4"*15mm   |          | 4pcs   |

| G | Allen Bolt Ø1/4"*32mm  | <b>®</b>                                                                                                                                                                                                                                                                                                                                                                                                                                                                                                                                                                                                                                                                                                                                                                                                                                                                                                                                                                                                                                                                                                                                                                                                                                                                                                                                                                                                                                                                                                                                                                                                                                                                                                                                                                                                                                                                                                                                                                                                                                                                                                                       | 4pcs  |
|---|------------------------|--------------------------------------------------------------------------------------------------------------------------------------------------------------------------------------------------------------------------------------------------------------------------------------------------------------------------------------------------------------------------------------------------------------------------------------------------------------------------------------------------------------------------------------------------------------------------------------------------------------------------------------------------------------------------------------------------------------------------------------------------------------------------------------------------------------------------------------------------------------------------------------------------------------------------------------------------------------------------------------------------------------------------------------------------------------------------------------------------------------------------------------------------------------------------------------------------------------------------------------------------------------------------------------------------------------------------------------------------------------------------------------------------------------------------------------------------------------------------------------------------------------------------------------------------------------------------------------------------------------------------------------------------------------------------------------------------------------------------------------------------------------------------------------------------------------------------------------------------------------------------------------------------------------------------------------------------------------------------------------------------------------------------------------------------------------------------------------------------------------------------------|-------|
| Н | Allen Bolt Ø1/4"*22mm  | <b>(</b> ()                                                                                                                                                                                                                                                                                                                                                                                                                                                                                                                                                                                                                                                                                                                                                                                                                                                                                                                                                                                                                                                                                                                                                                                                                                                                                                                                                                                                                                                                                                                                                                                                                                                                                                                                                                                                                                                                                                                                                                                                                                                                                                                    | 84pcs |
| I | Flat Washer Ø1/4"*16mm | 0                                                                                                                                                                                                                                                                                                                                                                                                                                                                                                                                                                                                                                                                                                                                                                                                                                                                                                                                                                                                                                                                                                                                                                                                                                                                                                                                                                                                                                                                                                                                                                                                                                                                                                                                                                                                                                                                                                                                                                                                                                                                                                                              | 84pcs |
| J | Shelf support frame    | To the state of th | 14pcs |
| K | Wood Plug              |                                                                                                                                                                                                                                                                                                                                                                                                                                                                                                                                                                                                                                                                                                                                                                                                                                                                                                                                                                                                                                                                                                                                                                                                                                                                                                                                                                                                                                                                                                                                                                                                                                                                                                                                                                                                                                                                                                                                                                                                                                                                                                                                | 14pcs |
| L | Screw 18mm             | eccocciono)                                                                                                                                                                                                                                                                                                                                                                                                                                                                                                                                                                                                                                                                                                                                                                                                                                                                                                                                                                                                                                                                                                                                                                                                                                                                                                                                                                                                                                                                                                                                                                                                                                                                                                                                                                                                                                                                                                                                                                                                                                                                                                                    | 28pcs |
|   | Touch up Pen           |                                                                                                                                                                                                                                                                                                                                                                                                                                                                                                                                                                                                                                                                                                                                                                                                                                                                                                                                                                                                                                                                                                                                                                                                                                                                                                                                                                                                                                                                                                                                                                                                                                                                                                                                                                                                                                                                                                                                                                                                                                                                                                                                | 1pc   |