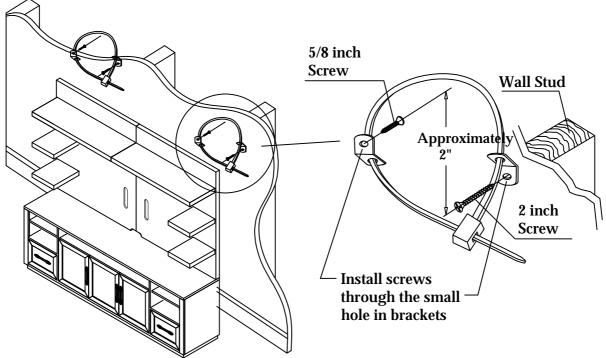

# Anti-Tip Hardware Installation Instructions

Notice: In homes where small children may be present, Parker House. recommends that steps be taken for certain furniture items to prevent or minimize the risk of tip-over. This furniture is equipped with Tip-over Restraint Hardware for use to minimize this risk, if used. Please follow below installation steps. Parker House. recommends that parents and guardians periodically visit the U.S. Consumer Product Safety Commission (CPSC) website at <a href="http://www.cpsc.gov/">http://www.cpsc.gov/</a> and stay up to date on all issues related to children's product safety.

- 1. Temporarily locate the furniture to near it's final location in the room next to a wall. Locate a wall stud behind your furniture and also mark the stud's location on the back of your furniture.
- 2. Firmly attach one bracket to the stud approximately 2" below the top of the furniture with the <a href="mailto:2">2 inch long</a> Wood Screws provided. It may be necessary to drill 3/32 dia. pilot holes for the screws.
- 3. Firmly attach the other bracket onto a solid, structural part on the back of the furniture using the 5/8 inch long Wood Screws. It may also be necessary to pilot bore for these screws.
- 4. Move the furniture into its final position, taking care to line up the wall bracket with the furniture bracket. Thread a strap through the bracket as shown in the illustration. Tighten strap until snug but do not over tighten.

Caution: Parker House. assumes no liability for improper installation or excessive loads placed on screws, brackets or straps. Failure to detach this restraint before moving furniture may result in personal injury and property damage.

Warning: This tip-over restraint is not to be a substitute for proper adult supervision. Do not allow children to climb on furniture. Items left on top of the TV and furniture, such as toys, remote controls and treats might tempt young children to climb. Push the TV as far back as possible from the front of its stand. Place electrical cords out of a child's reach, and teach children not to play with the cords.