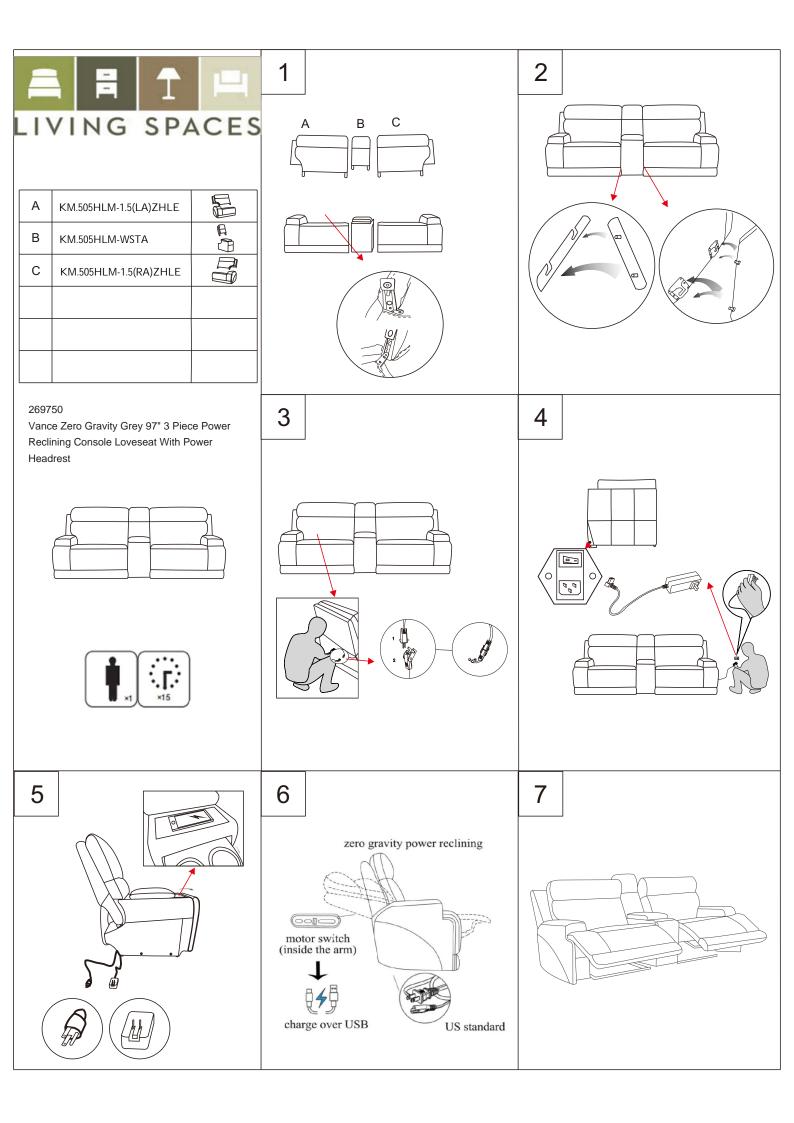

| Living Spaces Information |                                                                                                |  |  |  |  |
|---------------------------|------------------------------------------------------------------------------------------------|--|--|--|--|
| LS SKU:                   | 269750                                                                                         |  |  |  |  |
| LS Product Name:          | Vance Zero Gravity Grey 97" 3 Piece Power<br>Reclining Console Loveseat With Power<br>Headrest |  |  |  |  |
| Vendor Model #:           | KM.505HLM-SECTIONAL                                                                            |  |  |  |  |
| Vendor Collection:        | Power Sectional                                                                                |  |  |  |  |

| CODE | PART #                    | DESCRIPTION                                                            | PIC | QUANTITY | NOTES                                                                            |
|------|---------------------------|------------------------------------------------------------------------|-----|----------|----------------------------------------------------------------------------------|
| A    | power cord in US standard | POWER LAF CHAIR WITH POWER<br>CORD                                     |     | 1        | 1 cord x 81" / 6.75 feet                                                         |
| В    |                           | CONSOLE WITH ONE PLUG FOR USB, DENCE AND ONE PLUG FOR WIRELESS CHARGER |     | 1        | 1 cord x 82.25 " /7 feet<br>— for USB<br>1 cord x 47 "<br>— for wireless charger |
| С    | power cord in US standard | POWER ARMLESS CHAIR WITH<br>POWER CORD                                 |     | 1        | 1 cord x 81"/6.75 feet                                                           |
|      |                           |                                                                        |     |          |                                                                                  |
|      |                           |                                                                        |     |          |                                                                                  |
|      |                           |                                                                        |     |          |                                                                                  |