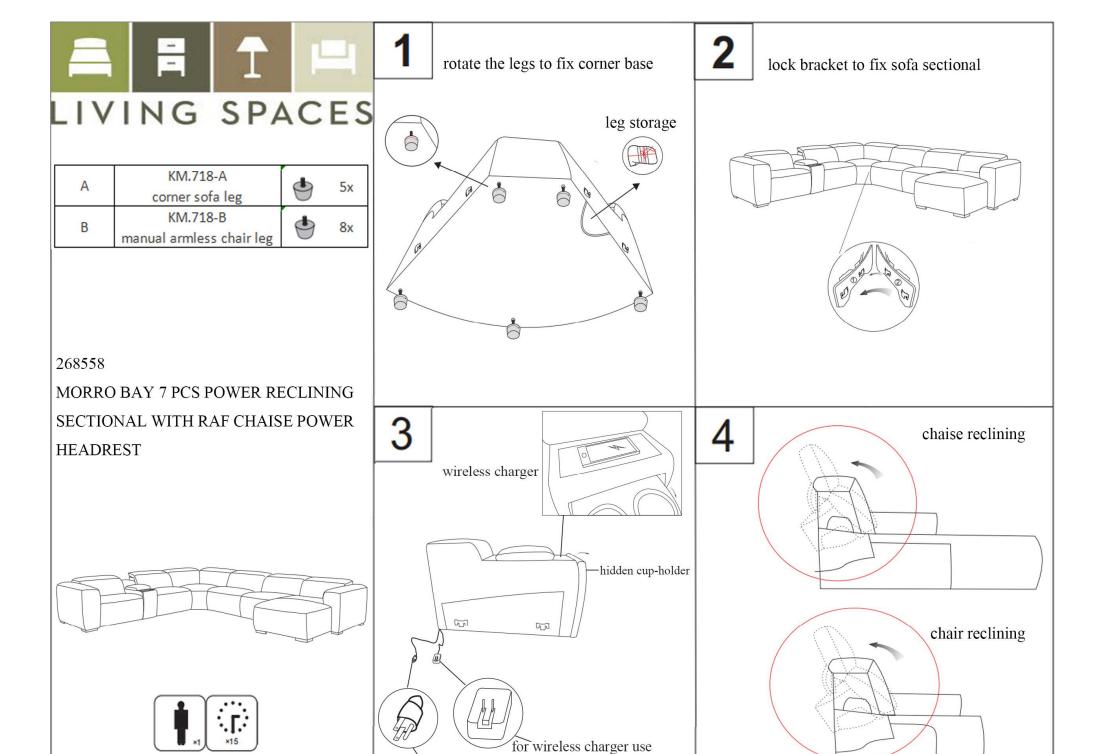

for USB use



| Living Spaces Information |                                                                                 |  |  |  |  |
|---------------------------|---------------------------------------------------------------------------------|--|--|--|--|
| LS SKU:                   | 268558                                                                          |  |  |  |  |
| LS Product Name:          | MORRO BAY 7PCS POWER RECLINING<br>SECTIONAL WITH RAF CHAISE & POWER<br>HEADREST |  |  |  |  |
| Vendor Model #:           | KM.718-1349                                                                     |  |  |  |  |
| Vendor Collection:        | SECTIONAL                                                                       |  |  |  |  |

| CODE | PART#                     | D