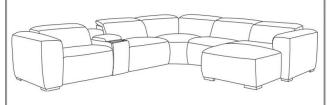

## 268555

MORRO BAY 6 PCS POWER RECLINING SECTIONAL WITH RAF CHAISE

| Living Spaces Information |                                                             |  |  |  |  |  |
|---------------------------|-------------------------------------------------------------|--|--|--|--|--|
| LS SKU:                   | 268555                                                      |  |  |  |  |  |
| LS Product Name:          | MORRO BAY 6PCS POWER RECLINING<br>SECTIONAL WITH RAF CHAISE |  |  |  |  |  |
| Vendor Model #:           | KM. 718-1349                                                |  |  |  |  |  |
| Vendor Collection:        | SECTIONAL                                                   |  |  |  |  |  |