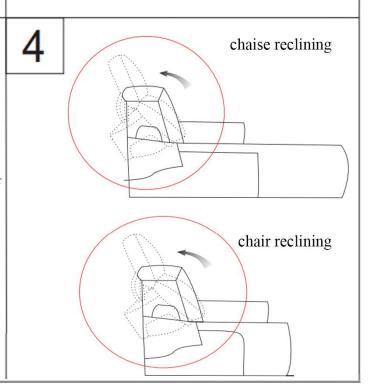

## 268555

MORRO BAY 6 PCS POWER RECLINING SECTIONAL WITH RAF CHAISE

| Living Spaces Information |                                                             |  |  |  |  |  |
|---------------------------|-------------------------------------------------------------|--|--|--|--|--|
| LS SKU:                   | 268555                                                      |  |  |  |  |  |
| LS Product Name:          | MORRO BAY 6PCS POWER RECLINING<br>SECTIONAL WITH RAF CHAISE |  |  |  |  |  |
| Vendor Model #:           | KM. 718-1349                                                |  |  |  |  |  |
| Vendor Collection:        | SECTIONAL                                                   |  |  |  |  |  |