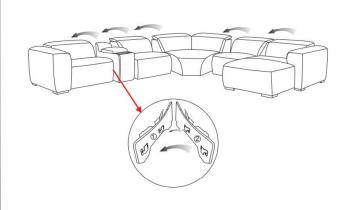

rotate the legs to fix corner base

lock bracket to fix sofa sectional

## LIVING SPACES

| Α | KM.718-A<br>corner sofa leg          | • | 5X |
|---|--------------------------------------|---|----|
| В | KM.718-B<br>manual armless chair leg | • | 4X |





## 268555

MORRO BAY 6 PCS POWER RECLINING SECTIONAL WITH RAF CHAISE











| Living Spaces Information |                                                             |  |  |  |  |  |
|---------------------------|-------------------------------------------------------------|--|--|--|--|--|
| LS SKU:                   | 268555                                                      |  |  |  |  |  |
| LS Product Name:          | MORRO BAY 6PCS POWER RECLINING<br>SECTIONAL WITH RAF CHAISE |  |  |  |  |  |
| Vendor Model #:           | KM. 718-1349                                                |  |  |  |  |  |
| Vendor Collection:        | SECTIONAL                                                   |  |  |  |  |  |

| CODE | PART#                     | DESCRIPTION