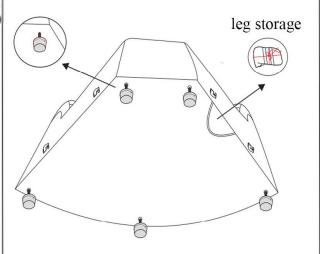

rotate the legs to fix corner base

lock bracket to fix sofa sectional

## LIVING SPACES

| Α | KM.718-A<br>corner sofa leg          | • | 5X |
|---|--------------------------------------|---|----|
| В | KM.718-B<br>manual armless chair leg | • | 4X |