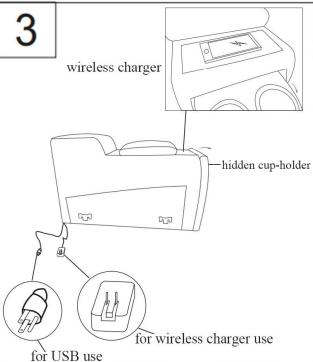

| CODE | PART#                     | DESCRIPTION                                           | PIC | QUANTITY | NOTES                                                                            |
|------|---------------------------|-------------------------------------------------------|-----|----------|----------------------------------------------------------------------------------|
| 1    | power cord in US standard | POWER LAF CHAIR                                       |     | 1        | 1 cord x 81" / 6.75 feet                                                         |
| 2    | power cord in US standard | POWER ARMLESS CHAIR                                   |     | 1        | 1 cord x 81" / 6.75 feet                                                         |
| 3    | power cord in US standard | ONE PLUG FOR USB,<br>ONE PLUG FOR WIRELESS<br>CHARGER |     | 2        | 1 cord x 82.25" /7 feet – for<br>USB<br>1 cord x 27.5" – for wireless<br>charger |
| 4    | power cord in US standard | POWER RAF CHAISE                                      |     | 1        | 1 cord x 81" / 6.75 feet                                                         |