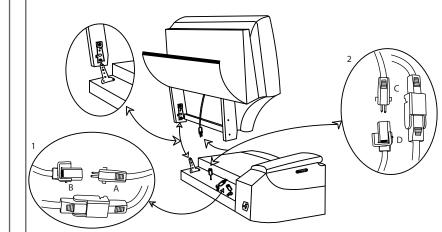

## Parts:

| A Battery Output   | D Headrest Input                      |
|--------------------|---------------------------------------|
| B Motor Connection | E Charging Port and Battery Indicator |
| C Headrest Output  | F Battery and Bracket Zipper Access   |

1. Connect Battery Output (A) to Motor Connection (B)

- 2. All seats with power headrest, connect Headrest Output (C) to Headrest Input (D)
- 3. Adhere back flap to frame for a smooth finished look
- 4. You may access battery or charging port and battery indicator (E) connection through zipper located under LAF Recliner arm (F). For trouble shooting, please refer to your FreeMotion battery owner's manual or visit www.freemotionbattery.com.