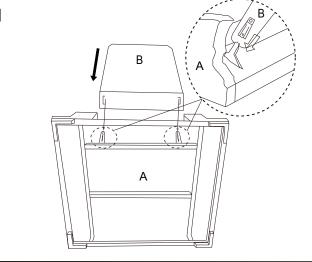

#### Diagram:

### Step 1

## Step 2

#### **Assembly Steps:**

Tip-Remove protective wrapping and lay all parts on floor. Indentify all parts packed in carton against attached parts list to make sure all parts are presented.

Step 1: Please turn over the base face down on sofa and smooth surface. You have inserted it all the way. If you experience difficulty, insert the shaft into the bushing portion by using a twisting motion as you insert. Step 2: Help the chair up, Then the chair is now ready for use.