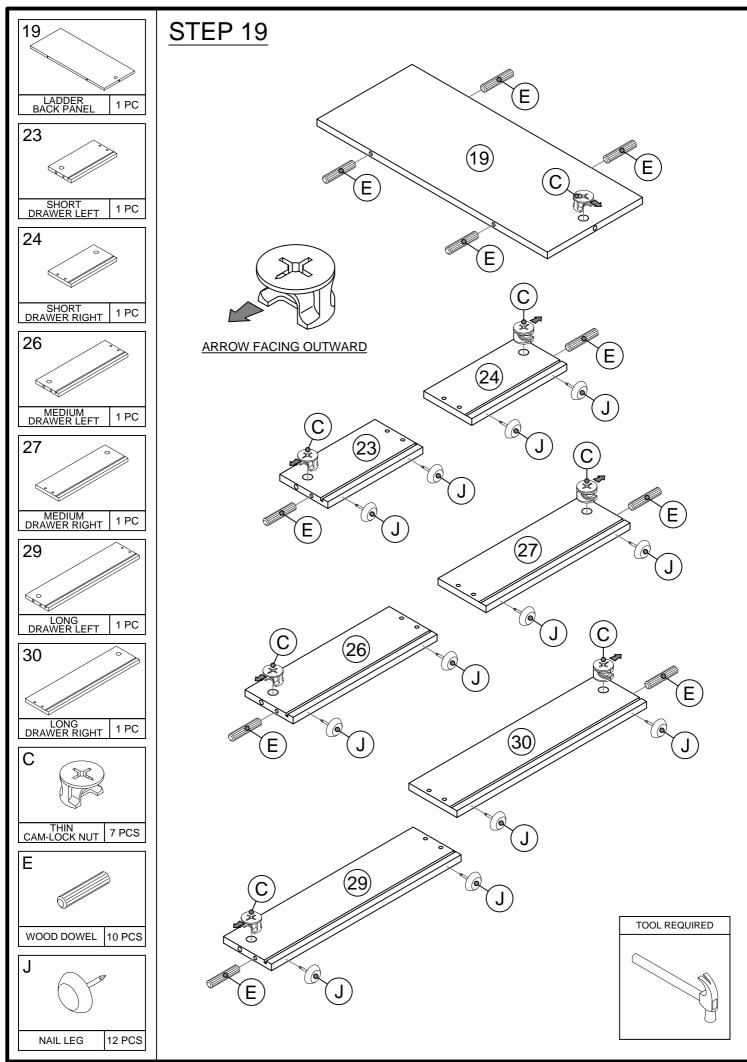

*GEOHOME* Cat Pet House

MODEL : **I600-40 / I600-41** DIMENSION : 81.5 cm(W) x 57 cm(D) x 60.4 cm(H)









## IMPORTANT NOTE:

- Place all wooden parts on a clean and smooth surface suchas a rug or carpet to avoid the parts from being scratched.
- Check to be sure that you have all parts and hardware.
- Remove all wrapping materials, including staples & packing straps before you start to assemble.
- Do not tighten all screws/bolts until all completely assembled.
- Keep all hardware parts out of reach of children.







## HARDWARE LIST



































MADE IN MALAYSIA





>This unit has been designed to support the maximum loads shown. Exceeding these load limits could cause sagging, instability, product collapse, and/or serious injury.

>DO NOT allow children to climb on unit.

> Put heavier items on lower shelves.