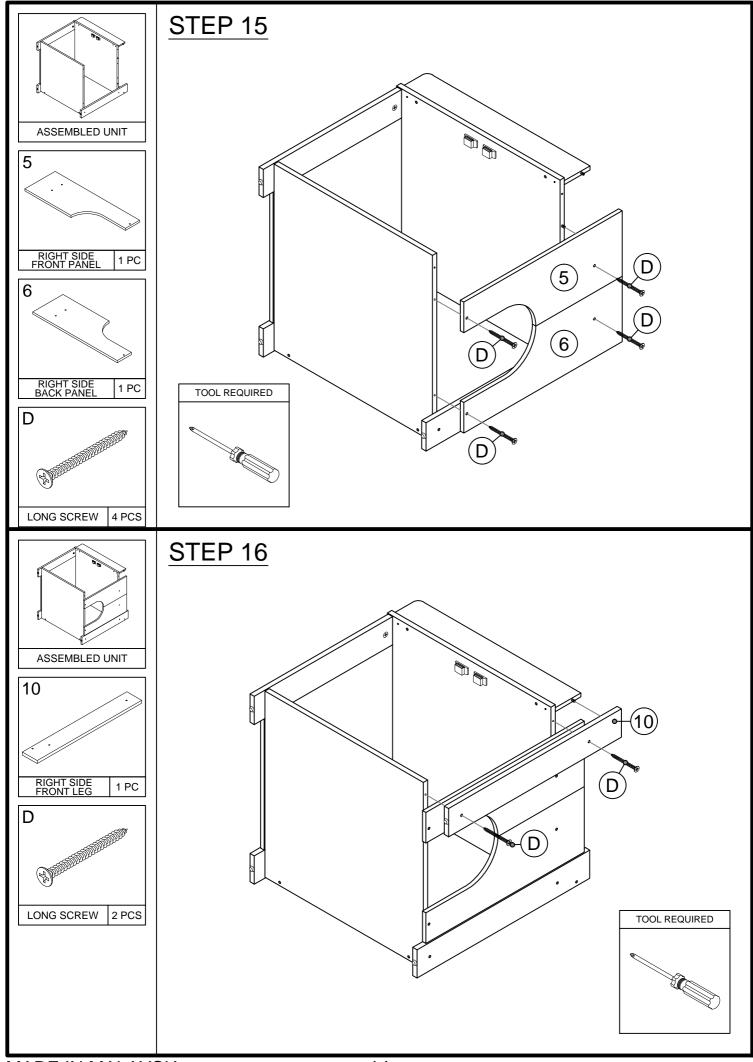

*GEOHOME* Cat Pet House

MODEL : **I600-40 / I600-41** DIMENSION : 81.5 cm(W) x 57 cm(D) x 60.4 cm(H)









## IMPORTANT NOTE:

- Place all wooden parts on a clean and smooth surface suchas a rug or carpet to avoid the parts from being scratched.
- Check to be sure that you have all parts and hardware.
- Remove all wrapping materials, including staples & packing straps before you start to assemble.
- Do not tighten all screws/bolts until all completely assembled.
- Keep all hardware parts out of reach of children.







## HARDWARE LIST



































MADE IN MALAYSIA





>This unit has been designed to support the maximum loads shown. Exceeding these load limits could cause sagging, instability, product collapse, and/or serious injury.

>DO NOT allow children to climb on unit.

> Put heavier items on lower shelves.