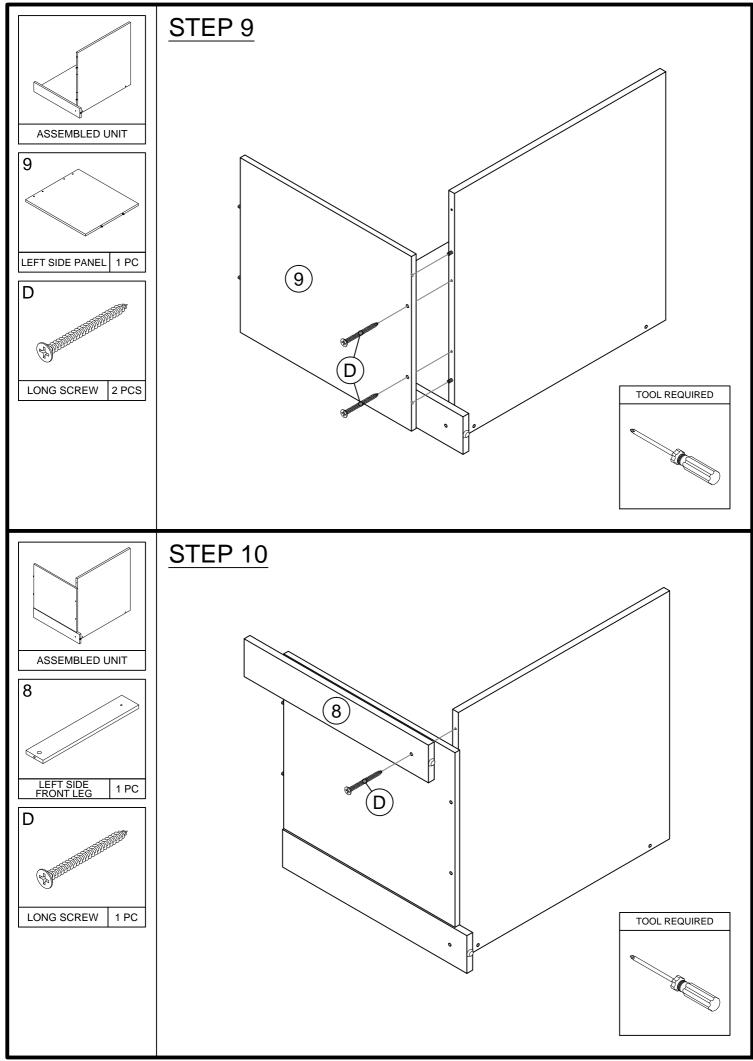

*GEOHOME* Cat Pet House

MODEL : **I600-40 / I600-41** DIMENSION : 81.5 cm(W) x 57 cm(D) x 60.4 cm(H)









## IMPORTANT NOTE:

- Place all wooden parts on a clean and smooth surface suchas a rug or carpet to avoid the parts from being scratched.
- Check to be sure that you have all parts and hardware.
- Remove all wrapping materials, including staples & packing straps before you start to assemble.
- Do not tighten all screws/bolts until all completely assembled.
- Keep all hardware parts out of reach of children.







## HARDWARE LIST



































MADE IN MALAYSIA





>This unit has been designed to support the maximum loads shown. Exceeding these load limits could cause sagging, instability, product collapse, and/or serious injury.

>DO NOT allow children to climb on unit.

> Put heavier items on lower shelves.