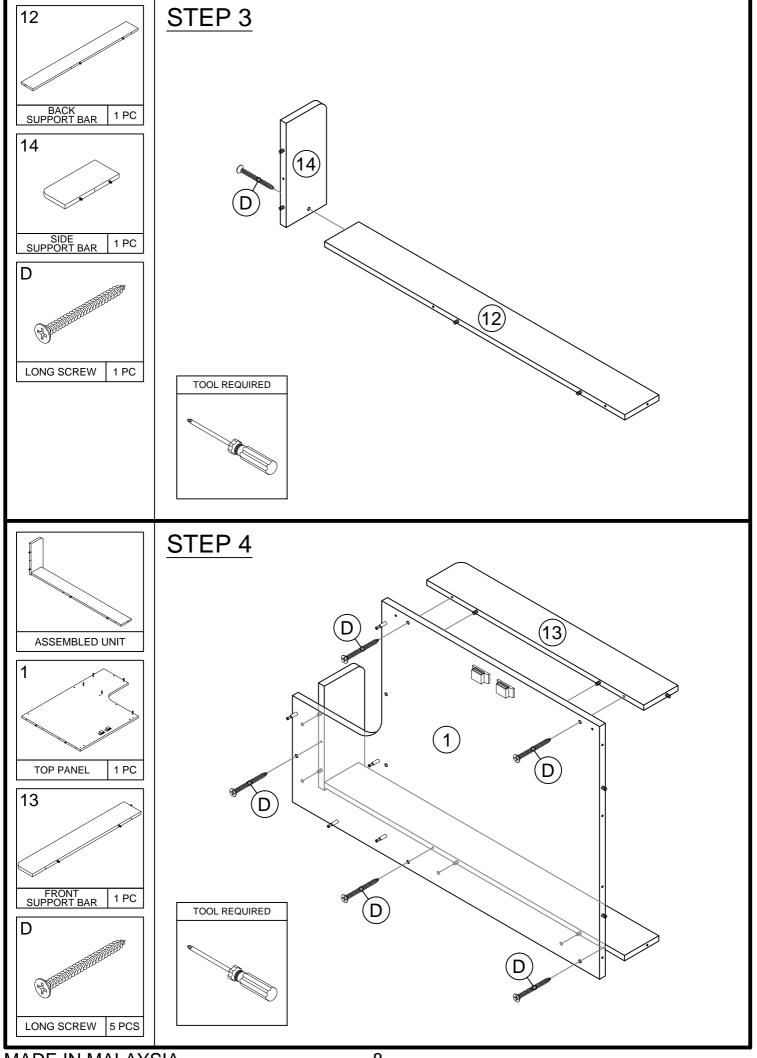

## IMPORTANT NOTE:

- Place all wooden parts on a clean and smooth surface suchas a rug or carpet to avoid the parts from being scratched.
- Check to be sure that you have all parts and hardware.
- Remove all wrapping materials, including staples & packing straps before you start to assemble.
- Do not tighten all screws/bolts until all completely assembled.
- Keep all hardware parts out of reach of children.