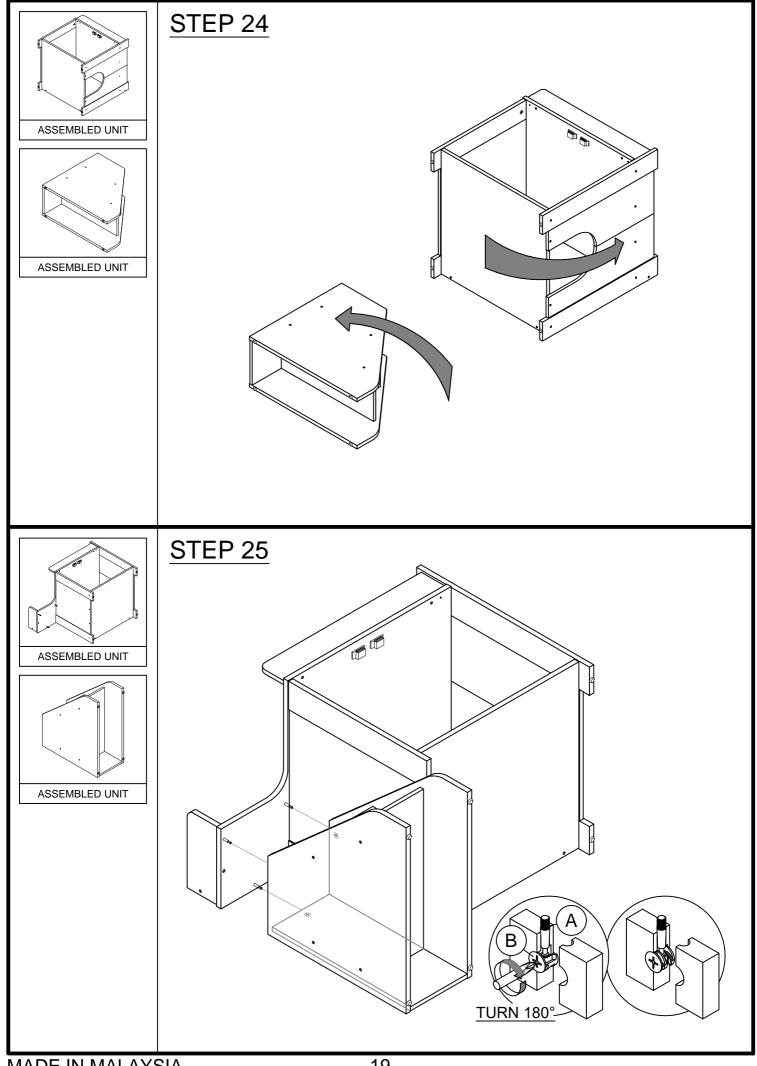

*GEOHOME* Cat Pet House

MODEL : **I600-40 / I600-41** DIMENSION : 81.5 cm(W) x 57 cm(D) x 60.4 cm(H)









## IMPORTANT NOTE:

- Place all wooden parts on a clean and smooth surface suchas a rug or carpet to avoid the parts from being scratched.
- Check to be sure that you have all parts and hardware.
- Remove all wrapping materials, including staples & packing straps before you start to assemble.
- Do not tighten all screws/bolts until all completely assembled.
- Keep all hardware parts out of reach of children.







## HARDWARE LIST



































MADE IN MALAYSIA





>This unit has been designed to support the maximum loads shown. Exceeding these load limits could cause sagging, instability, product collapse, and/or serious injury.

>DO NOT allow children to climb on unit.

> Put heavier items on lower shelves.