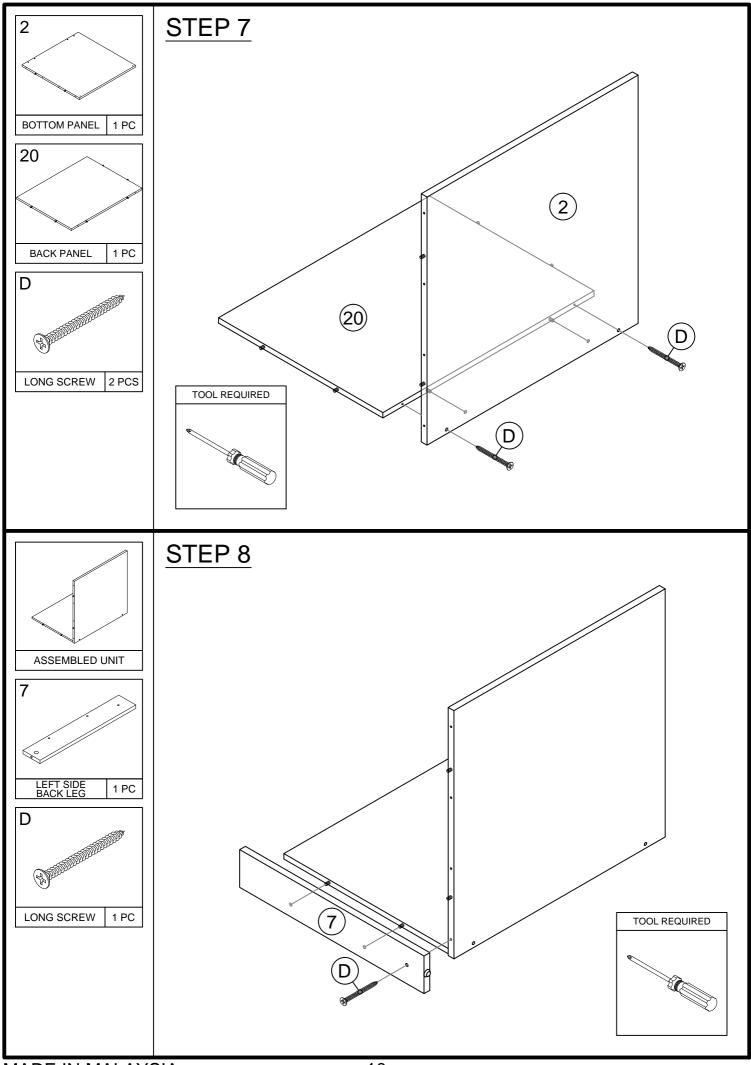

*GEOHOME* Cat Pet House

MODEL : **I600-40 / I600-41** DIMENSION : 81.5 cm(W) x 57 cm(D) x 60.4 cm(H)









## IMPORTANT NOTE:

- Place all wooden parts on a clean and smooth surface suchas a rug or carpet to avoid the parts from being scratched.
- Check to be sure that you have all parts and hardware.
- Remove all wrapping materials, including staples & packing straps before you start to assemble.
- Do not tighten all screws/bolts until all completely assembled.
- Keep all hardware parts out of reach of children.







## HARDWARE LIST



































MADE IN MALAYSIA





>This unit has been designed to support the maximum loads shown. Exceeding these load limits could cause sagging, instability, product collapse, and/or serious injury.

>DO NOT allow children to climb on unit.

> Put heavier items on lower shelves.