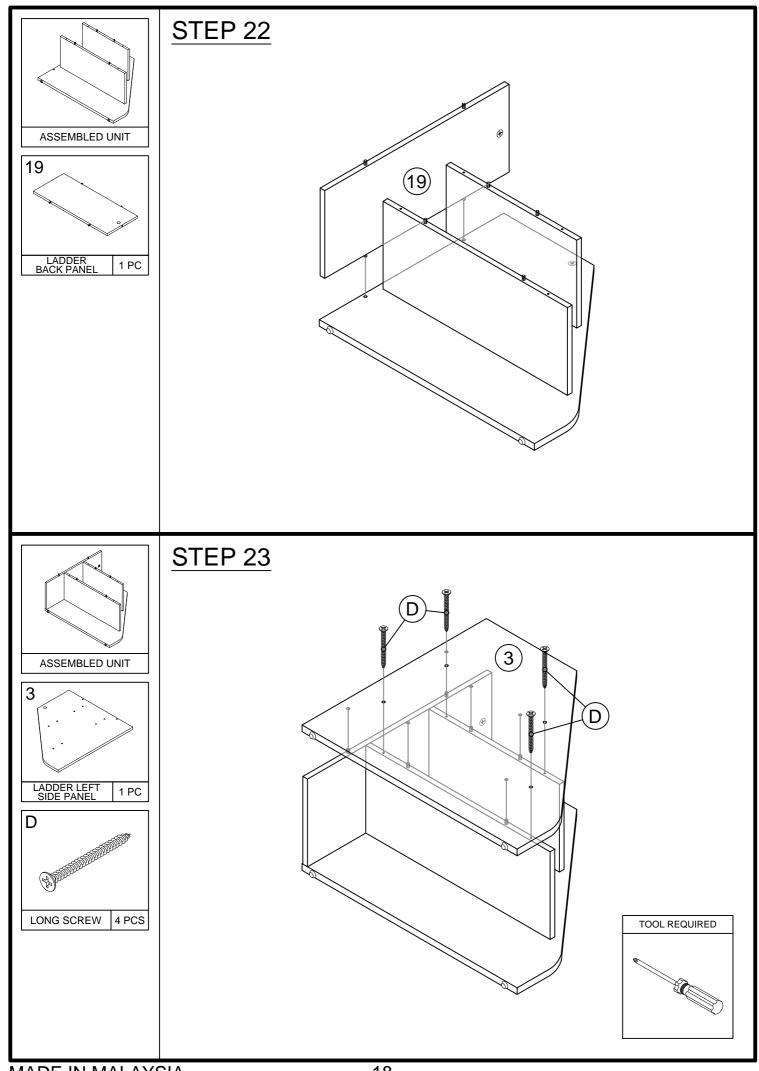

*GEOHOME* Cat Pet House

MODEL : **I600-40 / I600-41** DIMENSION : 81.5 cm(W) x 57 cm(D) x 60.4 cm(H)









## IMPORTANT NOTE:

- Place all wooden parts on a clean and smooth surface suchas a rug or carpet to avoid the parts from being scratched.
- Check to be sure that you have all parts and hardware.
- Remove all wrapping materials, including staples & packing straps before you start to assemble.
- Do not tighten all screws/bolts until all completely assembled.
- Keep all hardware parts out of reach of children.







## HARDWARE LIST



































MADE IN MALAYSIA





>This unit has been designed to support the maximum loads shown. Exceeding these load limits could cause sagging, instability, product collapse, and/or serious injury.

>DO NOT allow children to climb on unit.

> Put heavier items on lower shelves.