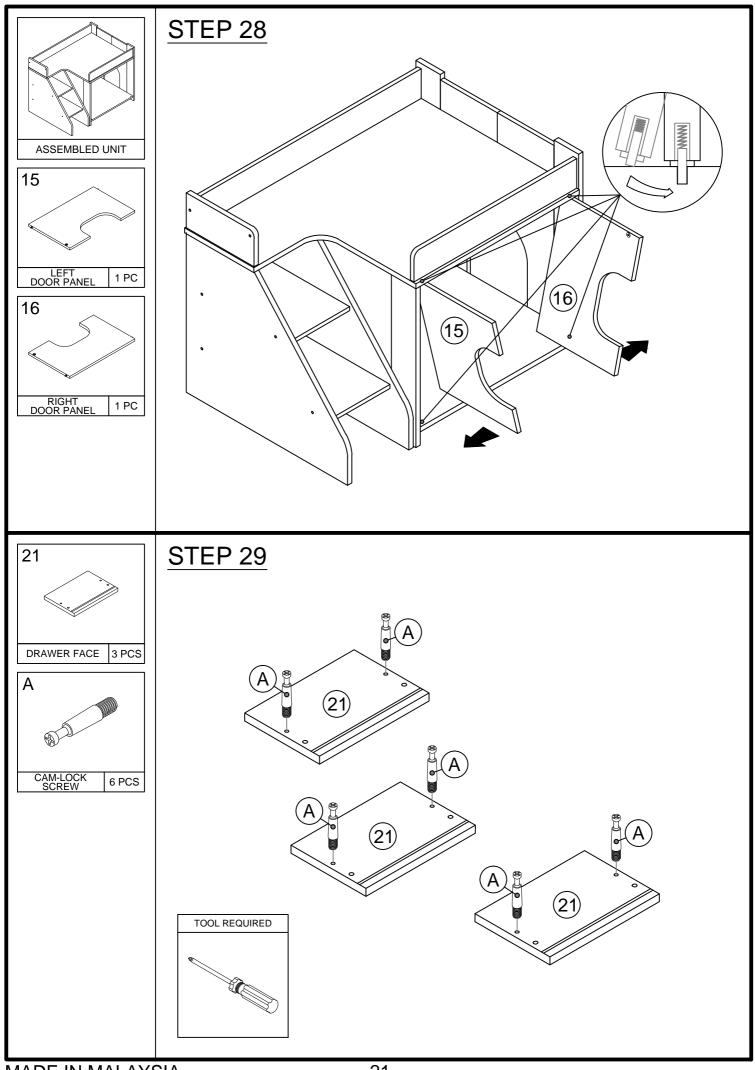

*GEOHOME* Cat Pet House

MODEL : **I600-40 / I600-41** DIMENSION : 81.5 cm(W) x 57 cm(D) x 60.4 cm(H)









## IMPORTANT NOTE:

- Place all wooden parts on a clean and smooth surface suchas a rug or carpet to avoid the parts from being scratched.
- Check to be sure that you have all parts and hardware.
- Remove all wrapping materials, including staples & packing straps before you start to assemble.
- Do not tighten all screws/bolts until all completely assembled.
- Keep all hardware parts out of reach of children.







## HARDWARE LIST



































MADE IN MALAYSIA





>This unit has been designed to support the maximum loads shown. Exceeding these load limits could cause sagging, instability, product collapse, and/or serious injury.

>DO NOT allow children to climb on unit.

> Put heavier items on lower shelves.