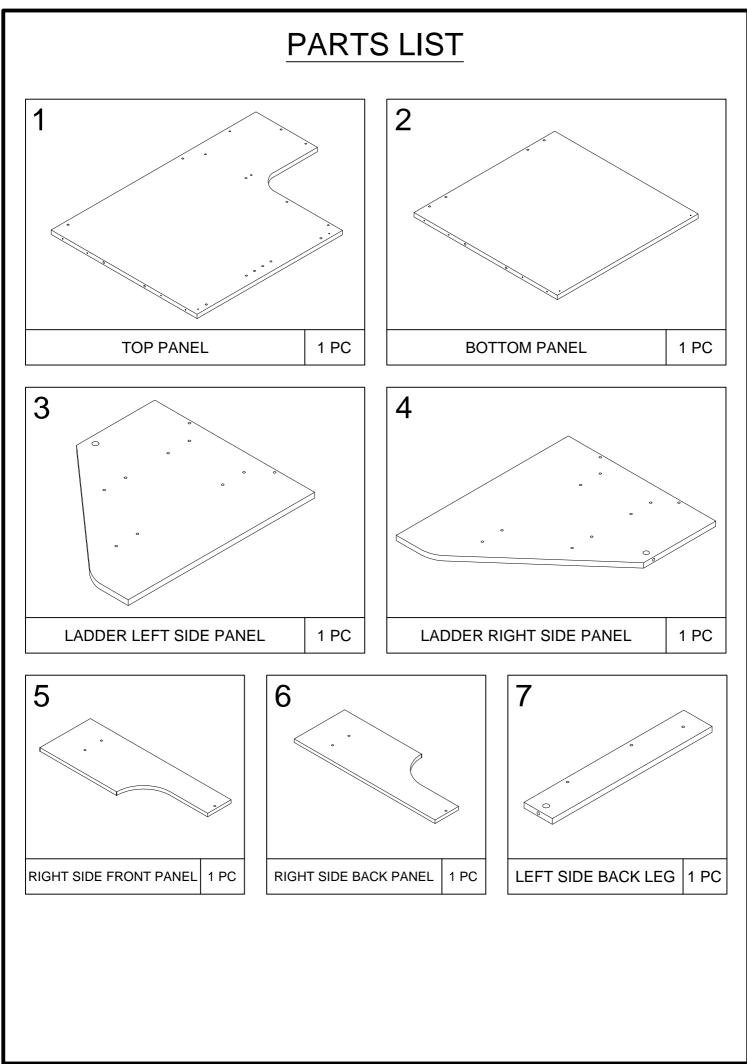

*GEOHOME* Cat Pet House

MODEL : **I600-40 / I600-41** DIMENSION : 81.5 cm(W) x 57 cm(D) x 60.4 cm(H)









## IMPORTANT NOTE:

- Place all wooden parts on a clean and smooth surface suchas a rug or carpet to avoid the parts from being scratched.
- Check to be sure that you have all parts and hardware.
- Remove all wrapping materials, including staples & packing straps before you start to assemble.
- Do not tighten all screws/bolts until all completely assembled.
- Keep all hardware parts out of reach of children.







## HARDWARE LIST



































MADE IN MALAYSIA





>This unit has been designed to support the maximum loads shown. Exceeding these load limits could cause sagging, instability, product collapse, and/or serious injury.

>DO NOT allow children to climb on unit.

> Put heavier items on lower shelves.