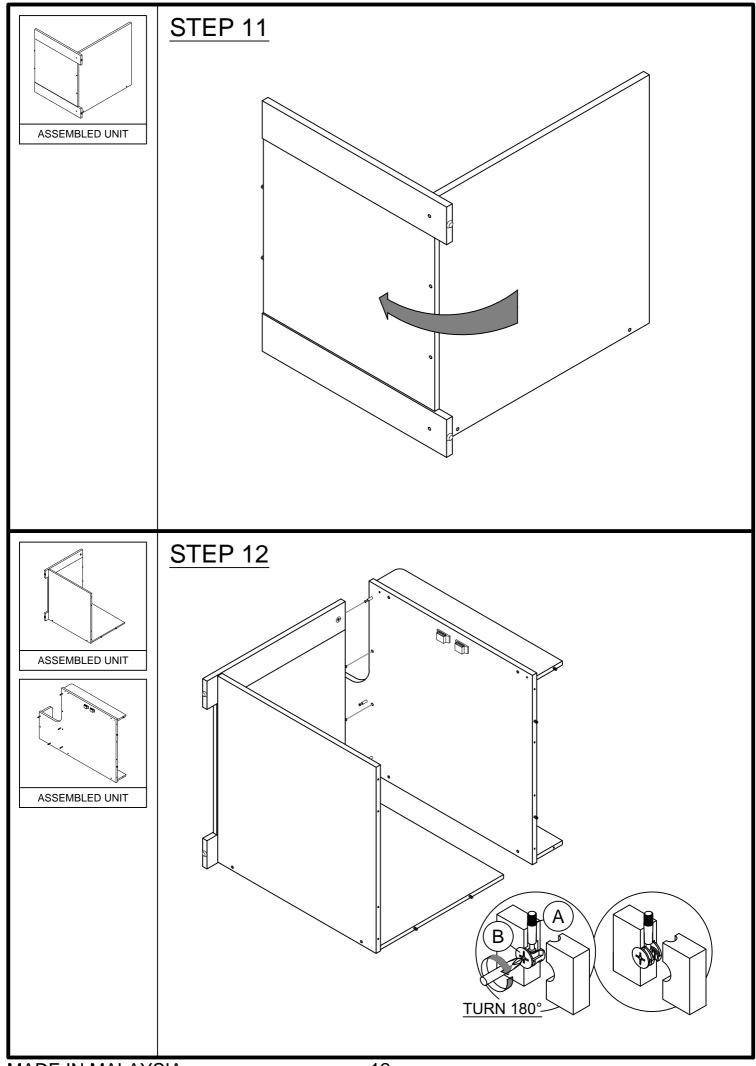

*GEOHOME* Cat Pet House

MODEL : **I600-40 / I600-41** DIMENSION : 81.5 cm(W) x 57 cm(D) x 60.4 cm(H)









## IMPORTANT NOTE:

- Place all wooden parts on a clean and smooth surface suchas a rug or carpet to avoid the parts from being scratched.
- Check to be sure that you have all parts and hardware.
- Remove all wrapping materials, including staples & packing straps before you start to assemble.
- Do not tighten all screws/bolts until all completely assembled.
- Keep all hardware parts out of reach of children.







## HARDWARE LIST



































MADE IN MALAYSIA





>This unit has been designed to support the maximum loads shown. Exceeding these load limits could cause sagging, instability, product collapse, and/or serious injury.

>DO NOT allow children to climb on unit.

> Put heavier items on lower shelves.