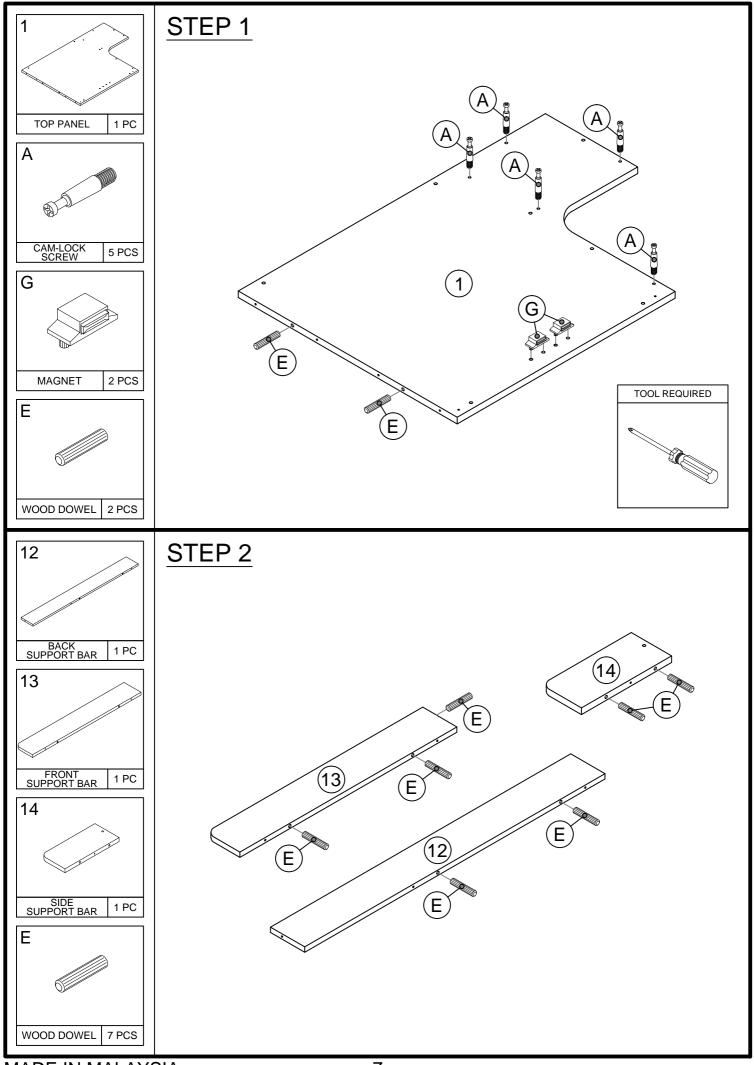

## IMPORTANT NOTE:

- Place all wooden parts on a clean and smooth surface suchas a rug or carpet to avoid the parts from being scratched.
- Check to be sure that you have all parts and hardware.
- Remove all wrapping materials, including staples & packing straps before you start to assemble.
- Do not tighten all screws/bolts until all completely assembled.
- Keep all hardware parts out of reach of children.