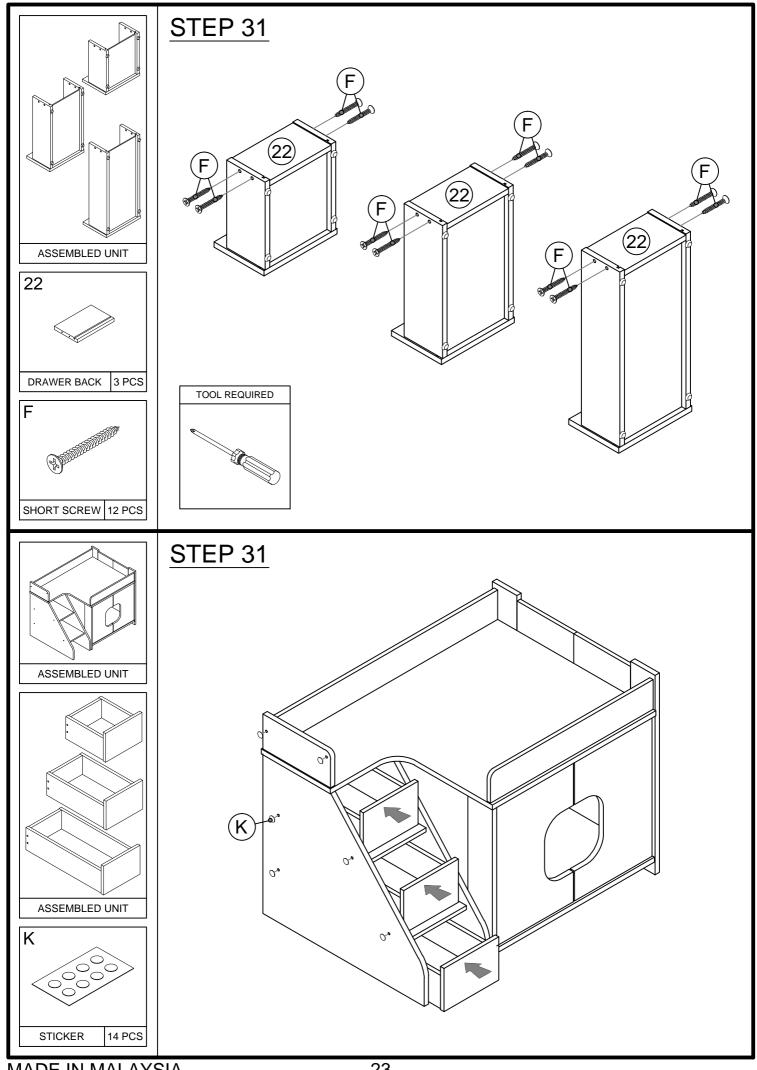

*GEOHOME* Cat Pet House

MODEL : **I600-40 / I600-41** DIMENSION : 81.5 cm(W) x 57 cm(D) x 60.4 cm(H)









## IMPORTANT NOTE:

- Place all wooden parts on a clean and smooth surface suchas a rug or carpet to avoid the parts from being scratched.
- Check to be sure that you have all parts and hardware.
- Remove all wrapping materials, including staples & packing straps before you start to assemble.
- Do not tighten all screws/bolts until all completely assembled.
- Keep all hardware parts out of reach of children.







## HARDWARE LIST



































MADE IN MALAYSIA





>This unit has been designed to support the maximum loads shown. Exceeding these load limits could cause sagging, instability, product collapse, and/or serious injury.

>DO NOT allow children to climb on unit.

> Put heavier items on lower shelves.