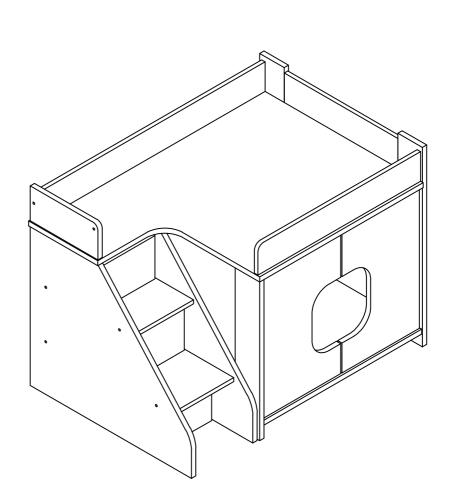

*GEOHOME* Cat Pet House

MODEL : **I600-40 / I600-41** DIMENSION : 81.5 cm(W) x 57 cm(D) x 60.4 cm(H)