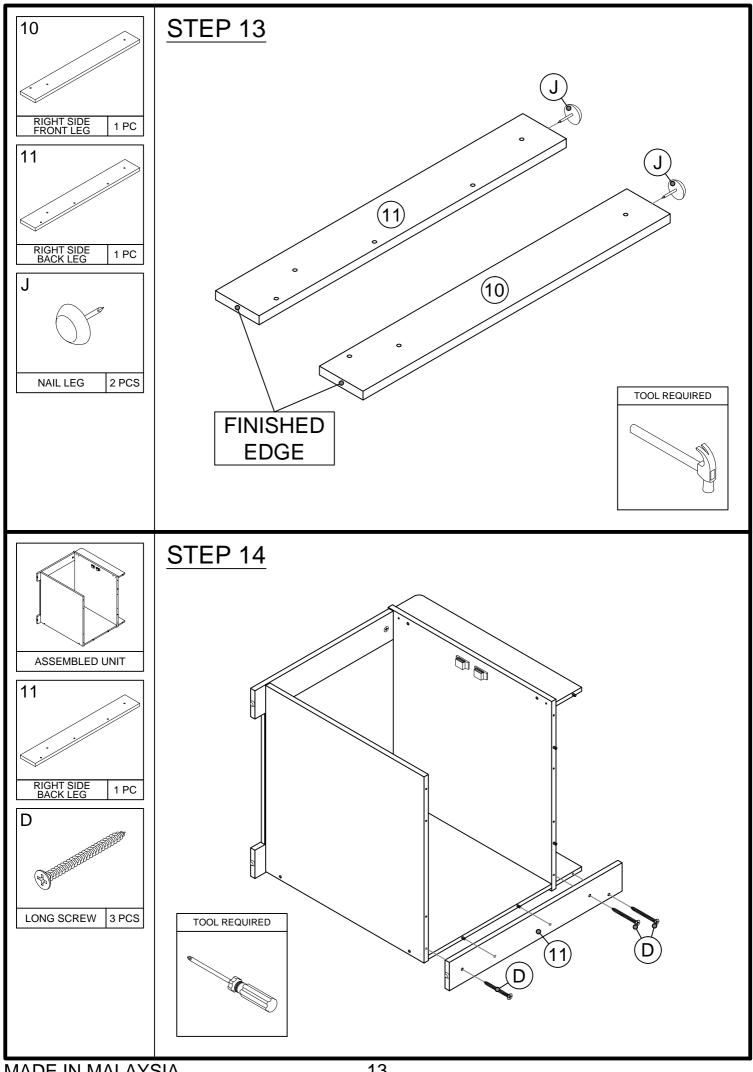

*GEOHOME* Cat Pet House

MODEL : **I600-40 / I600-41** DIMENSION : 81.5 cm(W) x 57 cm(D) x 60.4 cm(H)









## IMPORTANT NOTE:

- Place all wooden parts on a clean and smooth surface suchas a rug or carpet to avoid the parts from being scratched.
- Check to be sure that you have all parts and hardware.
- Remove all wrapping materials, including staples & packing straps before you start to assemble.
- Do not tighten all screws/bolts until all completely assembled.
- Keep all hardware parts out of reach of children.







## HARDWARE LIST



































MADE IN MALAYSIA





>This unit has been designed to support the maximum loads shown. Exceeding these load limits could cause sagging, instability, product collapse, and/or serious injury.

>DO NOT allow children to climb on unit.

> Put heavier items on lower shelves.