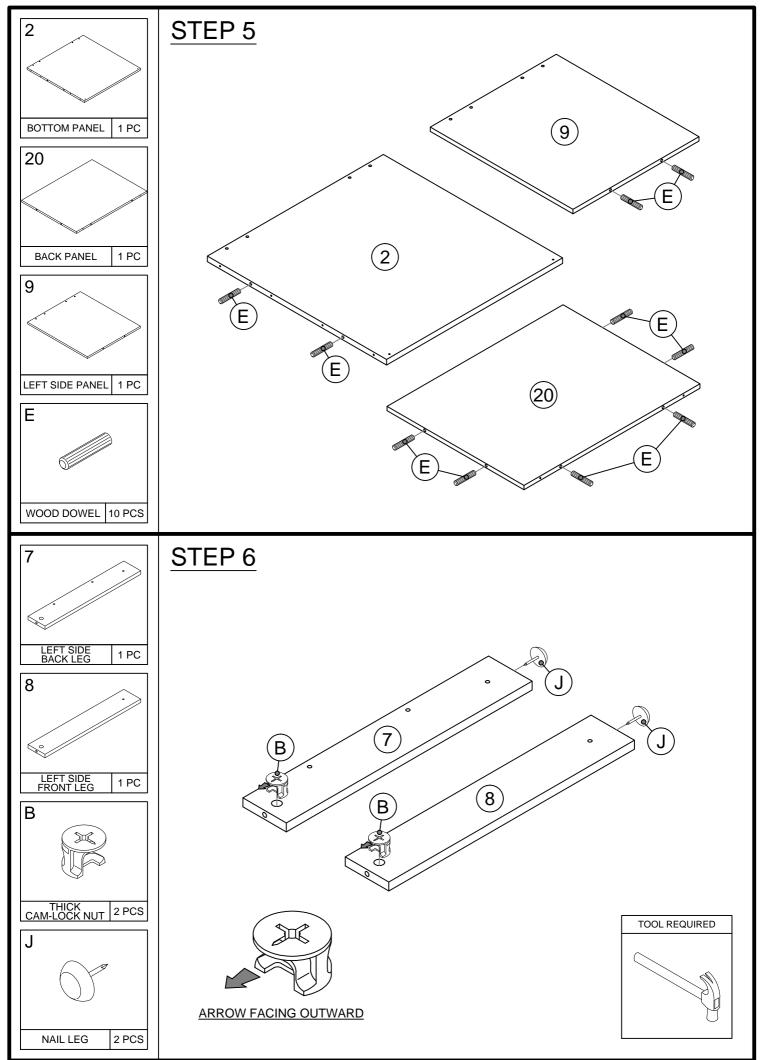

## IMPORTANT NOTE:

- Place all wooden parts on a clean and smooth surface suchas a rug or carpet to avoid the parts from being scratched.
- Check to be sure that you have all parts and hardware.
- Remove all wrapping materials, including staples & packing straps before you start to assemble.
- Do not tighten all screws/bolts until all completely assembled.
- Keep all hardware parts out of reach of children.