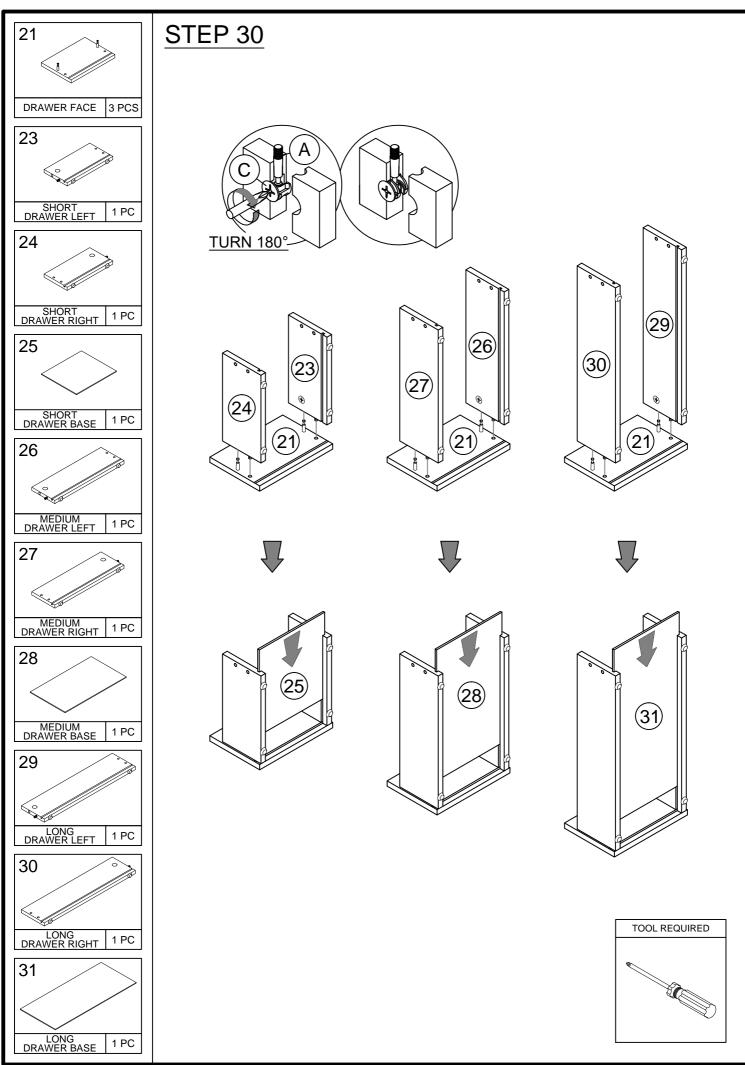

*GEOHOME* Cat Pet House

MODEL : **I600-40 / I600-41** DIMENSION : 81.5 cm(W) x 57 cm(D) x 60.4 cm(H)









## IMPORTANT NOTE:

- Place all wooden parts on a clean and smooth surface suchas a rug or carpet to avoid the parts from being scratched.
- Check to be sure that you have all parts and hardware.
- Remove all wrapping materials, including staples & packing straps before you start to assemble.
- Do not tighten all screws/bolts until all completely assembled.
- Keep all hardware parts out of reach of children.







## HARDWARE LIST



































MADE IN MALAYSIA





>This unit has been designed to support the maximum loads shown. Exceeding these load limits could cause sagging, instability, product collapse, and/or serious injury.

>DO NOT allow children to climb on unit.

> Put heavier items on lower shelves.