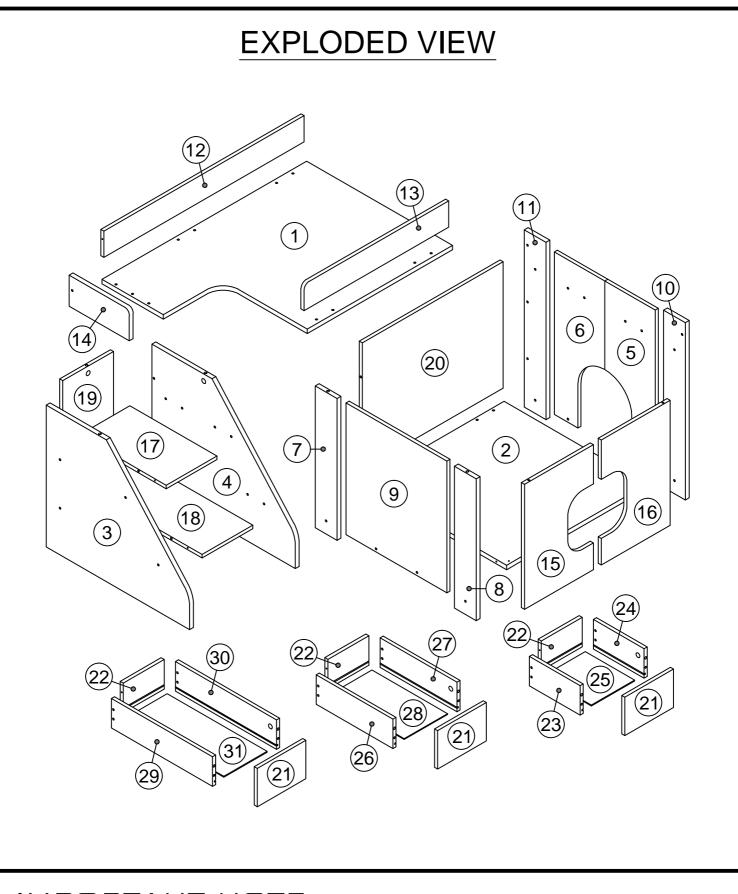

*GEOHOME* Cat Pet House

MODEL : **I600-40 / I600-41** DIMENSION : 81.5 cm(W) x 57 cm(D) x 60.4 cm(H)









## IMPORTANT NOTE:

- Place all wooden parts on a clean and smooth surface suchas a rug or carpet to avoid the parts from being scratched.
- Check to be sure that you have all parts and hardware.
- Remove all wrapping materials, including staples & packing straps before you start to assemble.
- Do not tighten all screws/bolts until all completely assembled.
- Keep all hardware parts out of reach of children.







## HARDWARE LIST



































MADE IN MALAYSIA





>This unit has been designed to support the maximum loads shown. Exceeding these load limits could cause sagging, instability, product collapse, and/or serious injury.

>DO NOT allow children to climb on unit.

> Put heavier items on lower shelves.