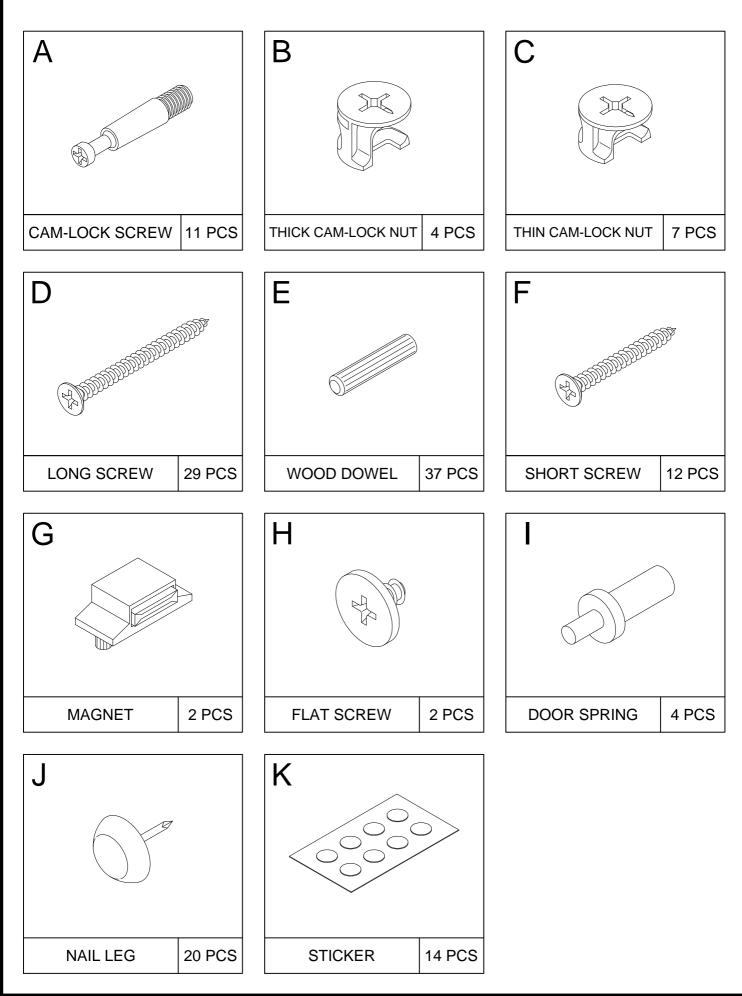

## HARDWARE LIST

MADE IN MALAYSIA

>This unit has been designed to support the maximum loads shown. Exceeding these load limits could cause sagging, instability, product collapse, and/or serious injury.

>DO NOT allow children to climb on unit.