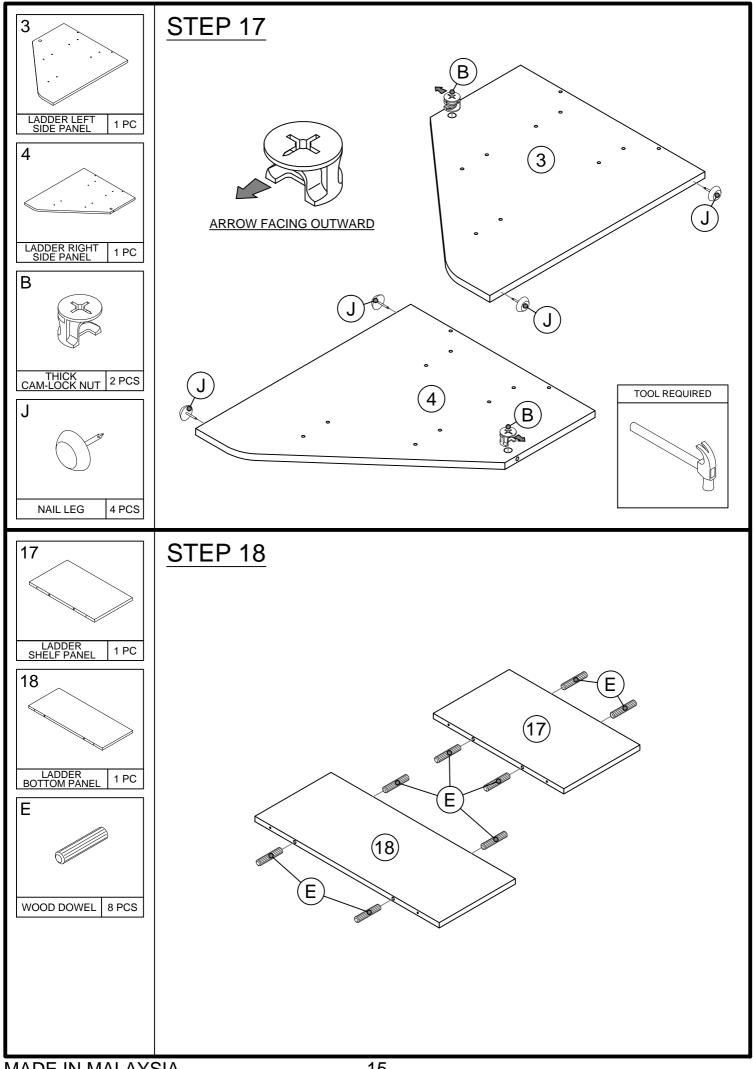

*GEOHOME* Cat Pet House

MODEL : **I600-40 / I600-41** DIMENSION : 81.5 cm(W) x 57 cm(D) x 60.4 cm(H)









## IMPORTANT NOTE:

- Place all wooden parts on a clean and smooth surface suchas a rug or carpet to avoid the parts from being scratched.
- Check to be sure that you have all parts and hardware.
- Remove all wrapping materials, including staples & packing straps before you start to assemble.
- Do not tighten all screws/bolts until all completely assembled.
- Keep all hardware parts out of reach of children.







## HARDWARE LIST



































MADE IN MALAYSIA





>This unit has been designed to support the maximum loads shown. Exceeding these load limits could cause sagging, instability, product collapse, and/or serious injury.

>DO NOT allow children to climb on unit.

> Put heavier items on lower shelves.