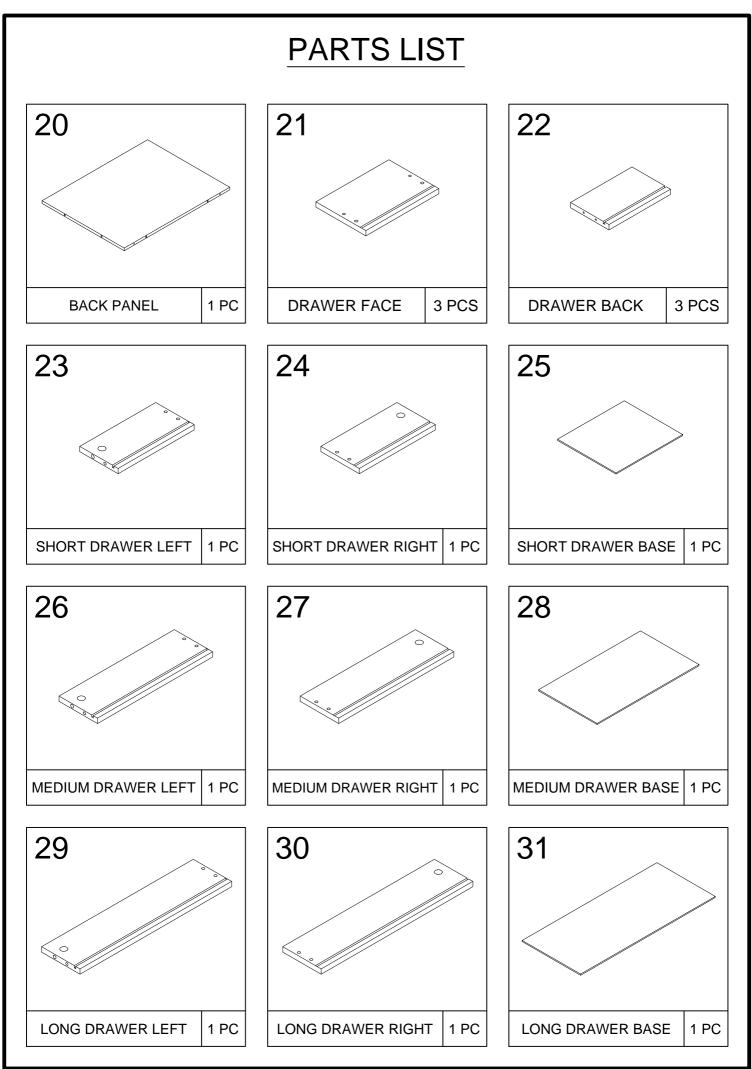

*GEOHOME* Cat Pet House

MODEL : **I600-40 / I600-41** DIMENSION : 81.5 cm(W) x 57 cm(D) x 60.4 cm(H)









## IMPORTANT NOTE:

- Place all wooden parts on a clean and smooth surface suchas a rug or carpet to avoid the parts from being scratched.
- Check to be sure that you have all parts and hardware.
- Remove all wrapping materials, including staples & packing straps before you start to assemble.
- Do not tighten all screws/bolts until all completely assembled.
- Keep all hardware parts out of reach of children.







## HARDWARE LIST



































MADE IN MALAYSIA





>This unit has been designed to support the maximum loads shown. Exceeding these load limits could cause sagging, instability, product collapse, and/or serious injury.

>DO NOT allow children to climb on unit.

> Put heavier items on lower shelves.