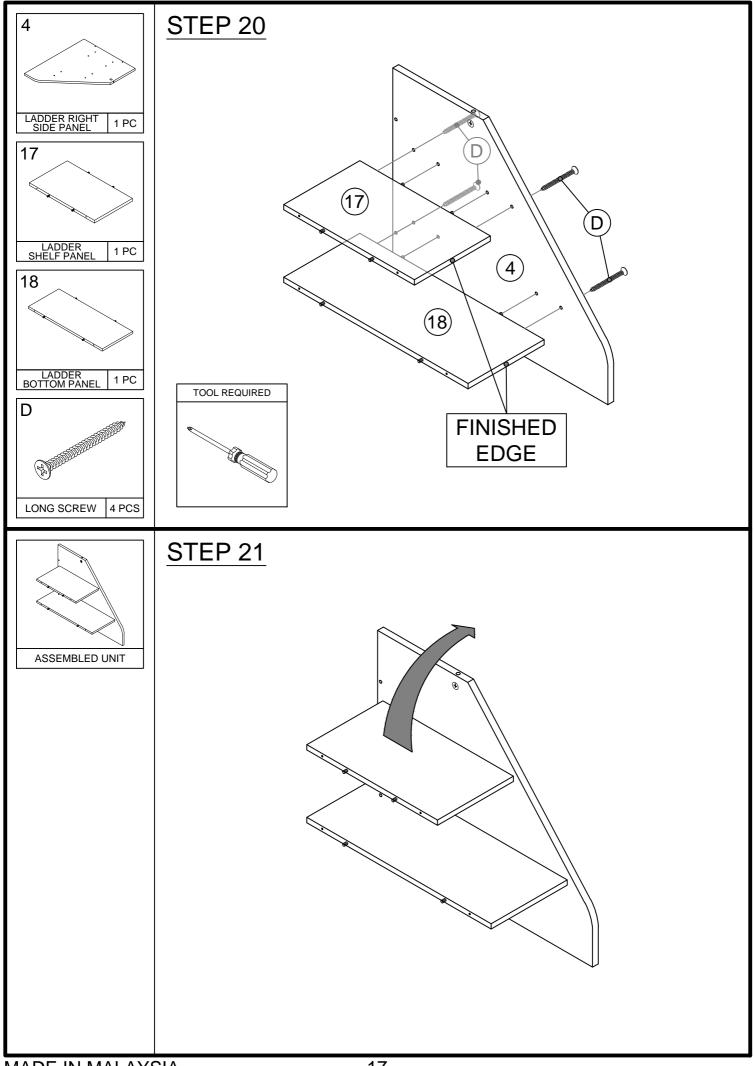

*GEOHOME* Cat Pet House

MODEL : **I600-40 / I600-41** DIMENSION : 81.5 cm(W) x 57 cm(D) x 60.4 cm(H)









## IMPORTANT NOTE:

- Place all wooden parts on a clean and smooth surface suchas a rug or carpet to avoid the parts from being scratched.
- Check to be sure that you have all parts and hardware.
- Remove all wrapping materials, including staples & packing straps before you start to assemble.
- Do not tighten all screws/bolts until all completely assembled.
- Keep all hardware parts out of reach of children.







## HARDWARE LIST



































MADE IN MALAYSIA





>This unit has been designed to support the maximum loads shown. Exceeding these load limits could cause sagging, instability, product collapse, and/or serious injury.

>DO NOT allow children to climb on unit.

> Put heavier items on lower shelves.