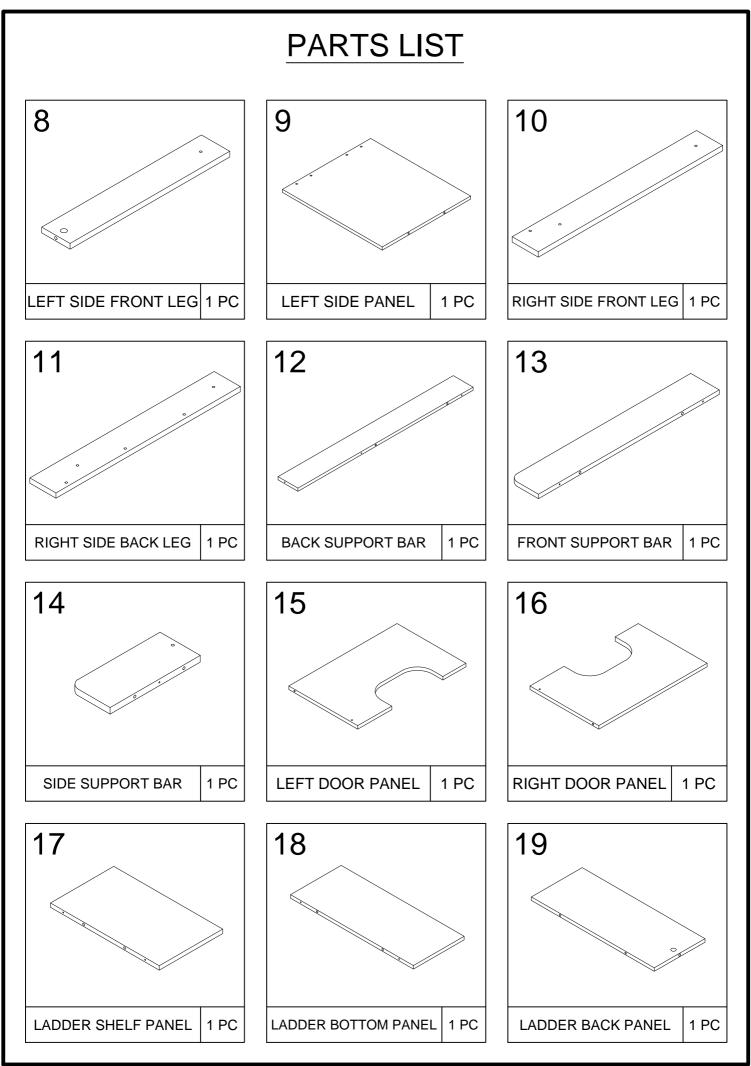

*GEOHOME* Cat Pet House

MODEL : **I600-40 / I600-41** DIMENSION : 81.5 cm(W) x 57 cm(D) x 60.4 cm(H)









## IMPORTANT NOTE:

- Place all wooden parts on a clean and smooth surface suchas a rug or carpet to avoid the parts from being scratched.
- Check to be sure that you have all parts and hardware.
- Remove all wrapping materials, including staples & packing straps before you start to assemble.
- Do not tighten all screws/bolts until all completely assembled.
- Keep all hardware parts out of reach of children.







## HARDWARE LIST



































MADE IN MALAYSIA





>This unit has been designed to support the maximum loads shown. Exceeding these load limits could cause sagging, instability, product collapse, and/or serious injury.

>DO NOT allow children to climb on unit.

> Put heavier items on lower shelves.