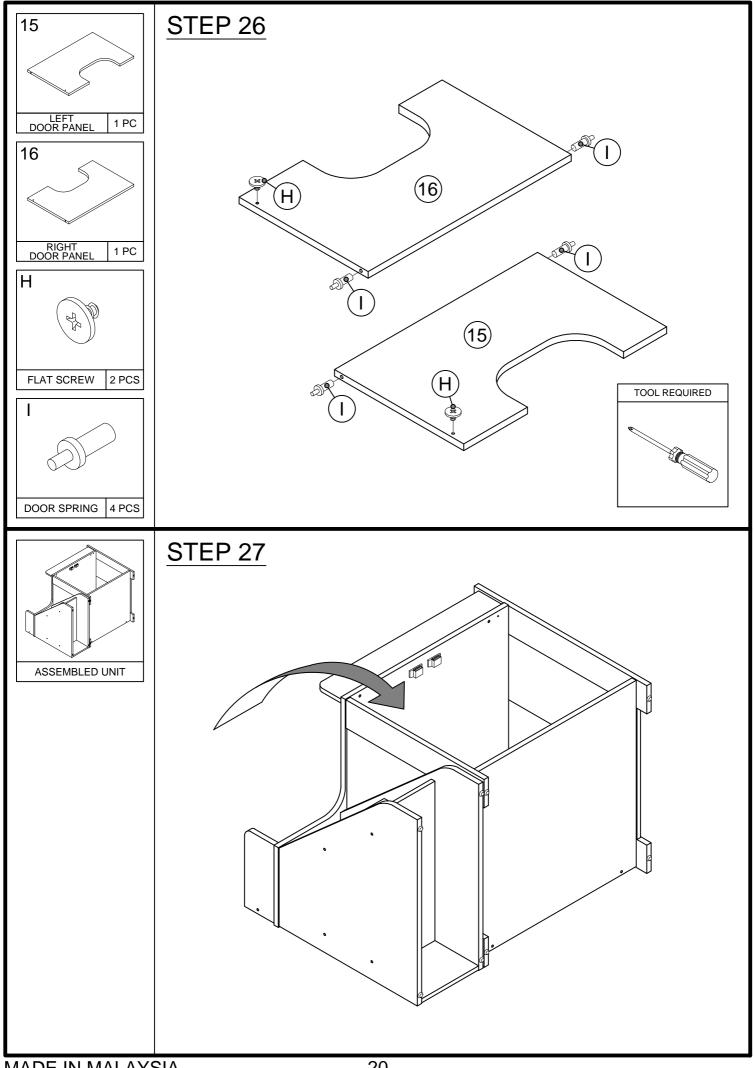

*GEOHOME* Cat Pet House

MODEL : **I600-40 / I600-41** DIMENSION : 81.5 cm(W) x 57 cm(D) x 60.4 cm(H)









## IMPORTANT NOTE:

- Place all wooden parts on a clean and smooth surface suchas a rug or carpet to avoid the parts from being scratched.
- Check to be sure that you have all parts and hardware.
- Remove all wrapping materials, including staples & packing straps before you start to assemble.
- Do not tighten all screws/bolts until all completely assembled.
- Keep all hardware parts out of reach of children.







## HARDWARE LIST



































MADE IN MALAYSIA





>This unit has been designed to support the maximum loads shown. Exceeding these load limits could cause sagging, instability, product collapse, and/or serious injury.

>DO NOT allow children to climb on unit.

> Put heavier items on lower shelves.