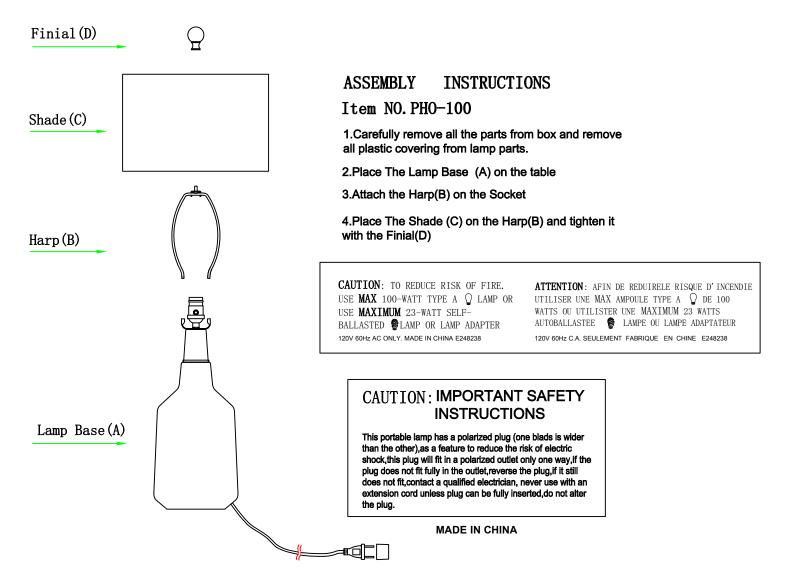

## Please read carefully the following precautions before using this lamp:

- . When unpacking and assembling, be careful not to pull wire with full strength, as an incorrect connection could result.
- .Only use the bulb and wattage specified in this instructions or on the label located on the socket.
- .Do not attempt to replace bulb while the lamp is plugged into an electrical outlet.
- .Do not use outdoors ,or near water or other liquids.
- .Unplug from outlet before removal of any parts and cleaning.
- .Only use soft cloth for cleaning.do not use any chemical or abrasive cleaners.
- .Remove the cellophane cover from shade before use.
- .During shipment,the socket cover may have become loose.before inserting bulb,check to see that the socket cover is in place.