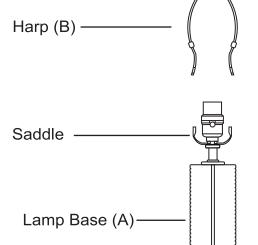

## MGA-001,MGA-002

- (1) Carefully remove all parts from box and remove all plastic covering from lamp parts.
- (2) Place the lamp Base (A) on the table.
- (3) Attach the Harp (B) on the Saddle.
- (4) Place the Shade (C) on the Harp (B) and tighten it with the Finial (D).

NOTE: The drawing of the lamp body is for reference only. Made in China