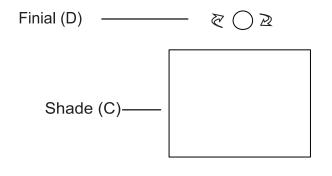

## MGA-001,MGA-002

- (1) Carefully remove all parts from box and remove all plastic covering from lamp parts.
- (2) Place the lamp Base (A) on the table.
- (3) Attach the Harp (B) on the Saddle.
- (4) Place the Shade (C) on the Harp (B) and tighten it with the Finial (D).