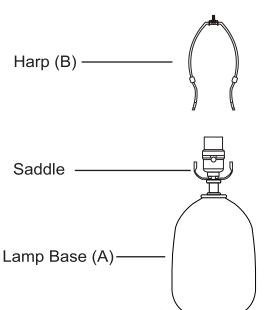

## **DLE-001**

- (1) Carefully remove all parts from box and remove all plastic covering from lamp parts.
- (2) Place the lamp Base (A) on the table.
- (3) Attach the Harp (B) on the Saddle.
- (4) Place the Shade (C) on the Harp (B) and tighten it with the Finial (D).