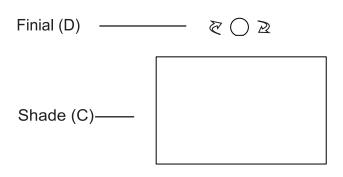

## **DLE-001**

- (1) Carefully remove all parts from box and remove all plastic covering from lamp parts.
- (2) Place the lamp Base (A) on the table.
- (3) Attach the Harp (B) on the Saddle.
- (4) Place the Shade (C) on the Harp (B) and tighten it with the Finial (D).