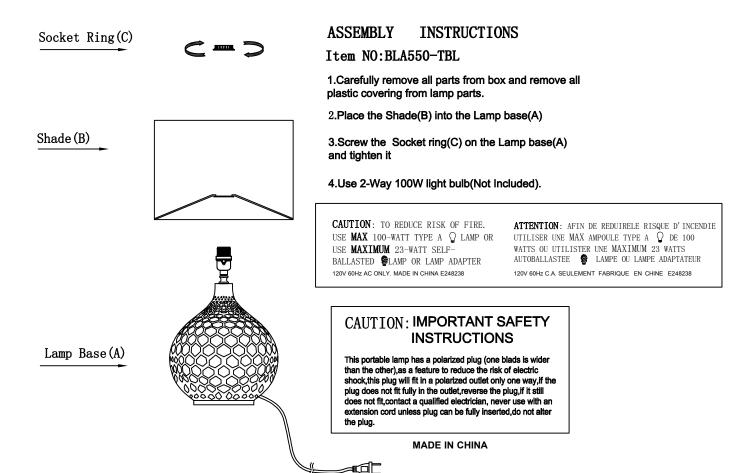

## Please read carefully the following precautions before using this lamp:

- . When unpacking and assembling, be careful not to pull wire with full strength, as an incorrect connection could result
- .Only use the bulb and wattage specified in this instructions or on the label located on the socket.
- .Do not attempt to replace bulb while the lamp is plugged into an electrical outlet.
- .Do not use outdoors ,or near water or other liquids.
- .Unplug from outlet before removal of any parts and cleaning.
- .Only use soft cloth for cleaning do not use any chemical or abrasive cleaners.
- .Remove the cellophane cover from shade before use.
- .During shipment,the socket cover may have become loose.before inserting bulb,check to see that the socket cover is in place.