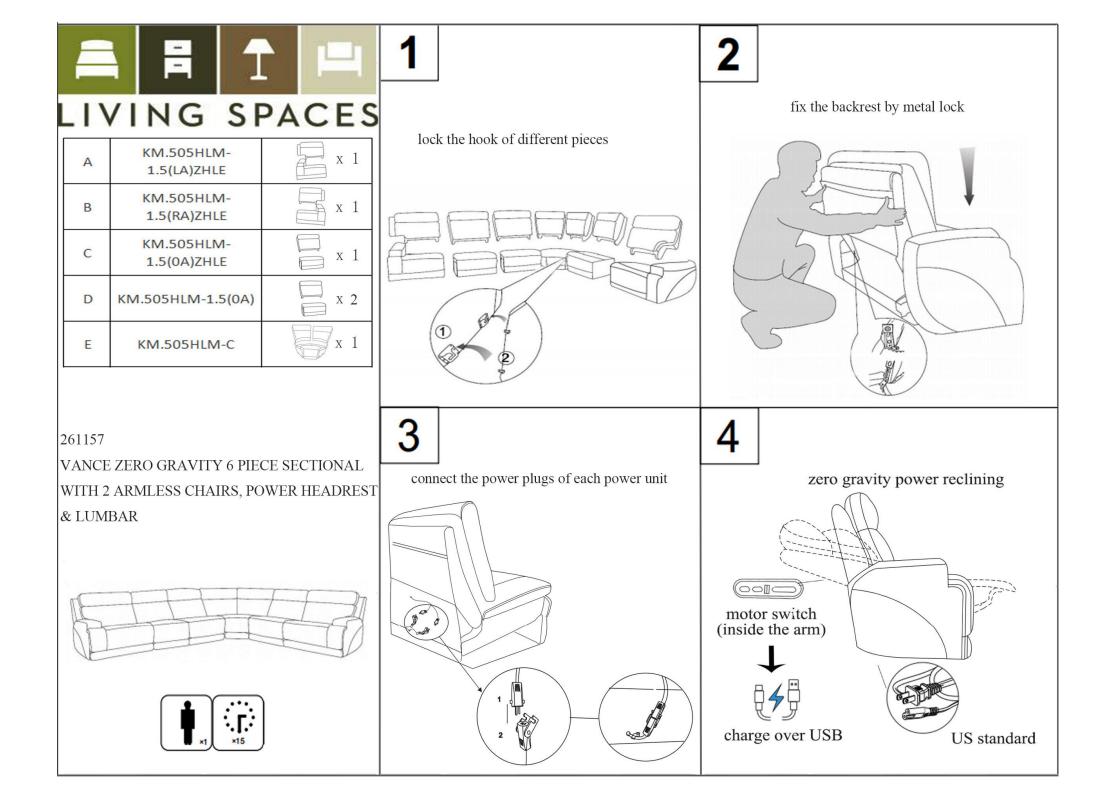

| Living Spaces Information |                                  |  |  |  |  |
|---------------------------|----------------------------------|--|--|--|--|
| LS SKU:                   | 261157                           |  |  |  |  |
|                           | VANCE ZERO GRAVITY 6 PIECE       |  |  |  |  |
| LS Product Name:          | SECTIONAL WITH 2 ARMLESS CHAIRS, |  |  |  |  |
|                           | POWER HEADREST & LUMBAR          |  |  |  |  |
| Vendor Model #:           | KM.505HLM-SECTIONAL              |  |  |  |  |
| Vendor Collection:        | POWER SECTIONAL                  |  |  |  |  |

| CODE | PART #                    | DESCRIPTION                                                               | QUANTITY | NOTES                                    |
|------|---------------------------|---------------------------------------------------------------------------|----------|------------------------------------------|
| 1    | power cord in US standard | POWER LAF CHAIR                                                           | 1        | 1 cord x 81" / 6.75 feet                 |
| 2    | power cord in US standard | POWER RAF CHAIR                                                           | 1        | 1 cord x 81" / 6.75 feet                 |
| 3    | power cord in US standard | POWER ARMLESS CHAIR                                                       | 1        | 1 cord x 81" / 6.75 feet                 |
| 5    | power plugs               | ONE PLUG FOR POWER RECLING<br>AND POWER HEADREST;<br>ONE FOR POWER LUMBAR | 2        | inside the bottom of power unit backrest |