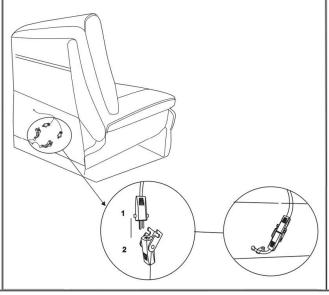

lock the hook of different pieces

fix the backrest by metal lock

261156

VANCE ZERO GRAVITY 5 PIECE SECTIONAL WITH POWER HEADREST & LUMBAR

connect the power plugs of each power unit

zero gravity power reclining