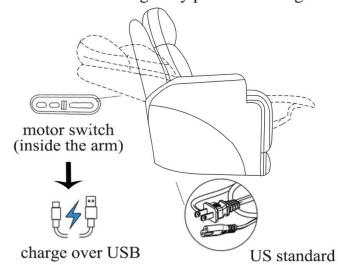

Living Spaces Information
LS SKU: 261156

VANCE ZERO GRAVITY 5 PIECE LS Product Name: SECTIONAL WITH POWER HEADREST &

LUMBAR

Vendor Model #: KM.505HLM-SECTIONAL Vendor Collection: POWER SECTIONAL

| CODE | PART#                     | DESCRIPTION                                                               | QUANTITY | NOTES                                    |
|------|---------------------------|---------------------------------------------------------------------------|----------|------------------------------------------|
|      | power cord in US standard | POWER LAF CHAIR                                                           | 1        | 1 cord x 81" / 6.75 feet                 |
| 2    | power cord in US standard | POWER RAF CHAIR                                                           | 1        | 1 cord x 81" / 6.75 feet                 |
| 3    | power cord in US standard | POWER ARMLESS CHAIR                                                       | 1        | 1 cord x 81" / 6.75 feet                 |
| 5    | power plugs               | ONE PLUG FOR POWER RECLING<br>AND POWER HEADREST;<br>ONE FOR POWER LUMBAR | 2        | inside the bottom of power unit backrest |