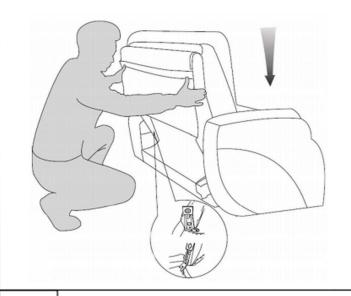

lock the hook of different pieces

fix the backrest by metal lock

261156

VANCE ZERO GRAVITY 5 PIECE SECTIONAL WITH POWER HEADREST & LUMBAR

connect the power plugs of each power unit

zero gravity power reclining