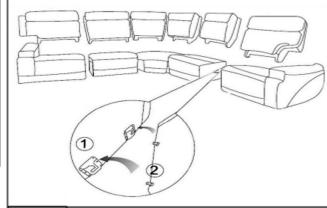

lock the hook of different pieces

fix the backrest by metal lock

261156

VANCE ZERO GRAVITY 5 PIECE SECTIONAL WITH POWER HEADREST & LUMBAR

connect the power plugs of each power unit

zero gravity power reclining