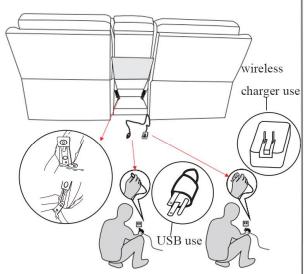

LS SKU:

VICTOR ZERO GRAVITY POWER
LS Product Name: RECLINING CONSOLE LOVESEAT WITH

POWER HEADREST & LUMBAR

Vendor Model #: KM.653-SECTIONAL Vendor Collection: POWER SECTIONAL

| CODE | PART#                     | DESCRIPTION                                                                    | QUANTITY | NOTES                                                                      |
|------|---------------------------|--------------------------------------------------------------------------------|----------|----------------------------------------------------------------------------|
| 1    | power cord in US standard | POWER LOVESEAT                                                                 | 2        | 1 cord x 81" / 6.75 feet each                                              |
| 2    |                           | ONE PLUG FOR USB,<br>ONE PLUG FOR WIRELESS CHARGER                             | 2        | 1 cord x 82.25" /7 feet – for USB<br>1 cord x 27.5" – for wireless charger |
| 3    | power plugs               | ONE PLUG FOR POWER RECLING<br>AND POWER HEADREST;<br>ONE PLUG FOR POWER LUMBAR | 2        | inside the bottom of power unit backrest                                   |