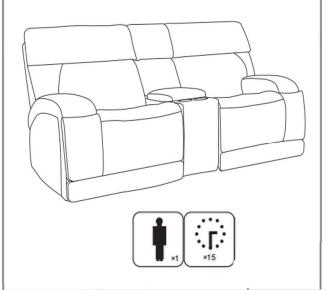

VICTOR ZERO GRAVITY POWER RECLINING CONSOLE LOVESEAT WITH POWER HEADREST & LUMBAR

connect power plug properly

connect the power cord

two seats with zero gravity power reclining

**Living Spaces Information** 261006/261007

LS SKU:

VICTOR ZERO GRAVITY POWER
LS Product Name: RECLINING CONSOLE LOVESEAT WITH

POWER HEADREST & LUMBAR

Vendor Model #: KM.653-SECTIONAL Vendor Collection: POWER SECTIONAL

| CODE | PART#                     | DESCRIPTION                                                                    | QUANTITY | NOTES                                                                      |
|------|---------------------------|--------------------------------------------------------------------------------|----------|----------------------------------------------------------------------------|
| 1    | power cord in US standard | POWER LOVESEAT                                                                 | 2        | 1 cord x 81" / 6.75 feet each                                              |
| 2    |                           | ONE PLUG FOR USB,<br>ONE PLUG FOR WIRELESS CHARGER                             | 2        | 1 cord x 82.25" /7 feet – for USB<br>1 cord x 27.5" – for wireless charger |
| 3    | power plugs               | ONE PLUG FOR POWER RECLING<br>AND POWER HEADREST;<br>ONE PLUG FOR POWER LUMBAR | 2        | inside the bottom of power unit backrest                                   |