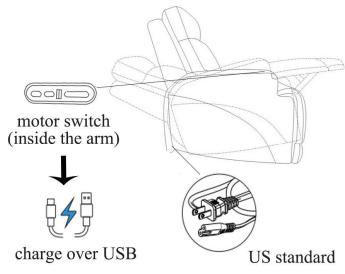

LS SKU:

VICTOR ZERO GRAVITY POWER
LS Product Name: RECLINING CONSOLE LOVESEAT WITH

POWER HEADREST & LUMBAR

Vendor Model #: KM.653-SECTIONAL Vendor Collection: POWER SECTIONAL

| CODE | PART#                     | DESCRIPTION                                                                    | QUANTITY | NOTES                                                                      |
|------|---------------------------|--------------------------------------------------------------------------------|----------|----------------------------------------------------------------------------|
| 1    | power cord in US standard | POWER LOVESEAT                                                                 | 2        | 1 cord x 81" / 6.75 feet each                                              |
| 2    |                           | ONE PLUG FOR USB,<br>ONE PLUG FOR WIRELESS CHARGER                             | 2        | 1 cord x 82.25" /7 feet – for USB<br>1 cord x 27.5" – for wireless charger |
| 3    | power plugs               | ONE PLUG FOR POWER RECLING<br>AND POWER HEADREST;<br>ONE PLUG FOR POWER LUMBAR | 2        | inside the bottom of power unit backrest                                   |