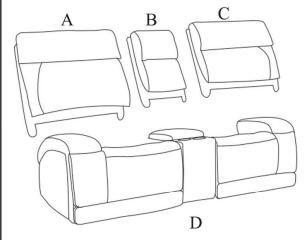

## LIVING SPACES

| · · · · · · · · · · · · · · · · · · · |                                       |  |  |  |  |  |  |
|---------------------------------------|---------------------------------------|--|--|--|--|--|--|
| А                                     | KM.653H-2(2A)ZHLE<br>backrest-1       |  |  |  |  |  |  |
| В                                     | KM.653H-2(2A)ZHLE<br>console backrest |  |  |  |  |  |  |
| С                                     | KM.653H-2(2A)ZHLE<br>backrest-2       |  |  |  |  |  |  |
| D                                     | KM.653H-2(2A)ZHLE cushion             |  |  |  |  |  |  |