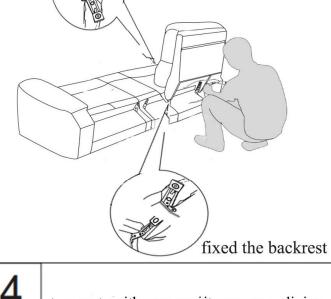

## LIVING SPACES

| · · · · · · · · · · · · · · · · · · · |                                       |  |  |  |  |  |  |
|---------------------------------------|---------------------------------------|--|--|--|--|--|--|
| А                                     | KM.653H-2(2A)ZHLE<br>backrest-1       |  |  |  |  |  |  |
| В                                     | KM.653H-2(2A)ZHLE<br>console backrest |  |  |  |  |  |  |
| С                                     | KM.653H-2(2A)ZHLE<br>backrest-2       |  |  |  |  |  |  |
| D                                     | KM.653H-2(2A)ZHLE cushion             |  |  |  |  |  |  |



VICTOR ZERO GRAVITY POWER RECLINING CONSOLE LOVESEAT WITH POWER HEADREST & LUMBAR





connect power plug properly



connect the power cord



two seats with zero gravity power reclining





**Living Spaces Information** 261006/261007

LS SKU:

VICTOR ZERO GRAVITY POWER
LS Product Name: RECLINING CONSOLE LOVESEAT WITH

POWER HEADREST & LUMBAR

Vendor Model #: KM.653-SECTIONAL Vendor Collection: POWER SECTIONAL

| CODE | PART#                     | DESCRIPTION                                                                    | QUANTITY | NOTES                                                                      |
|------|---------------------------|--------------------------------------------------------------------------------|----------|----------------------------------------------------------------------------|
| 1    | power cord in US standard | POWER LOVESEAT