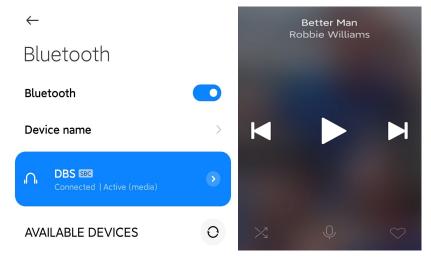

## Connection

When the Bluetooth on your device (smart phone and/or tablet) is turned on, please look for the device name of "DBS" (all caps) in the list of devices available, and tap on the name to connect (Passcode: 0000). The speakers will have a brief beeping sound as notification for successful connection.

Once connected, all audio from the smart phone/tablet (including phone calls and audio tracks from videos) will be played through the speaker, until disabling the Bluetooth connection.