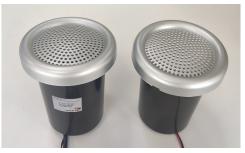

## **User Manual for Bluetooth Speakers**

2 x 15W 12V Bluetooth Speakers



## Connection

When the Bluetooth on your device (smart phone and/or tablet) is turned on, please look for the device name of "DBS" (all caps) in the list of devices available, and tap on the name to connect (Passcode: 0000). The speakers will have a brief beeping sound as notification for successful connection.



Once connected, all audio from the smart phone/tablet (including phone calls and audio tracks from videos) will be played through the speaker, until disabling the Bluetooth connection.

## **Technical Parameters**

| Frequency Response:                                    | 150-15K Hz                              |
|--------------------------------------------------------|-----------------------------------------|
| Nominal Impedance:                                     | 4 Ohm