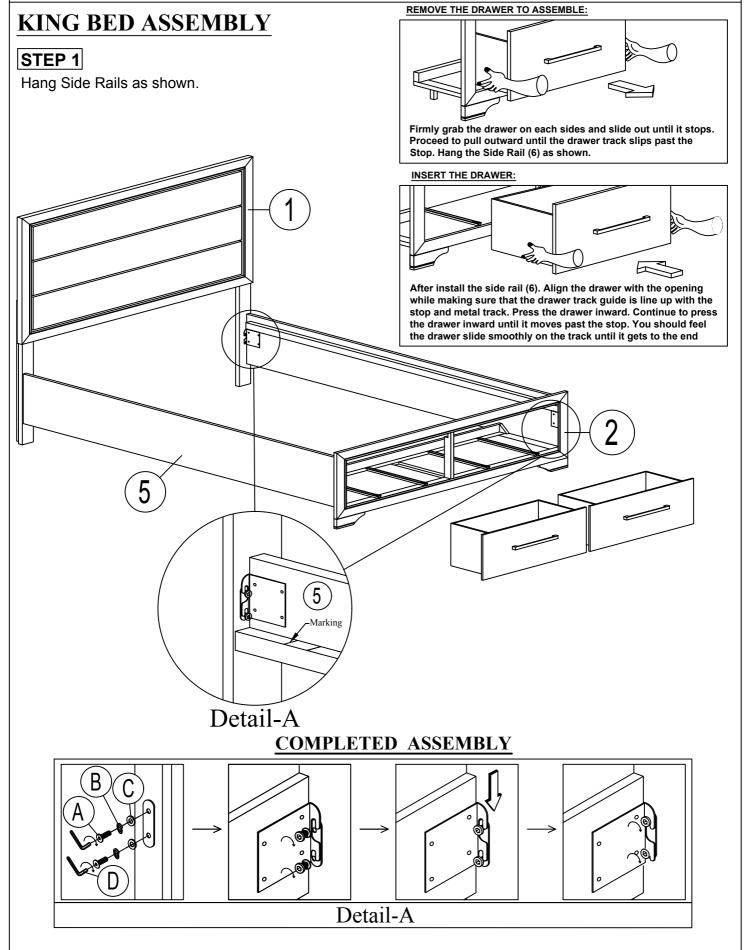

### STEP 1

Hang Side Rails as shown.

Firmly grab the drawer on each sides and slide out until it stops. Proceed to pull outward until the drawer track slips past the Stop. Hang the Side Rail (6) as shown.