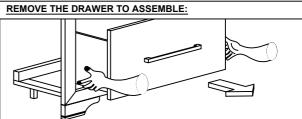

### STEP 1

Hang Side Rails as shown.

Firmly grab the drawer on each sides and slide out until it stops. Proceed to pull outward until the drawer track slips past the Stop. Hang the Side Rail (6) as shown.