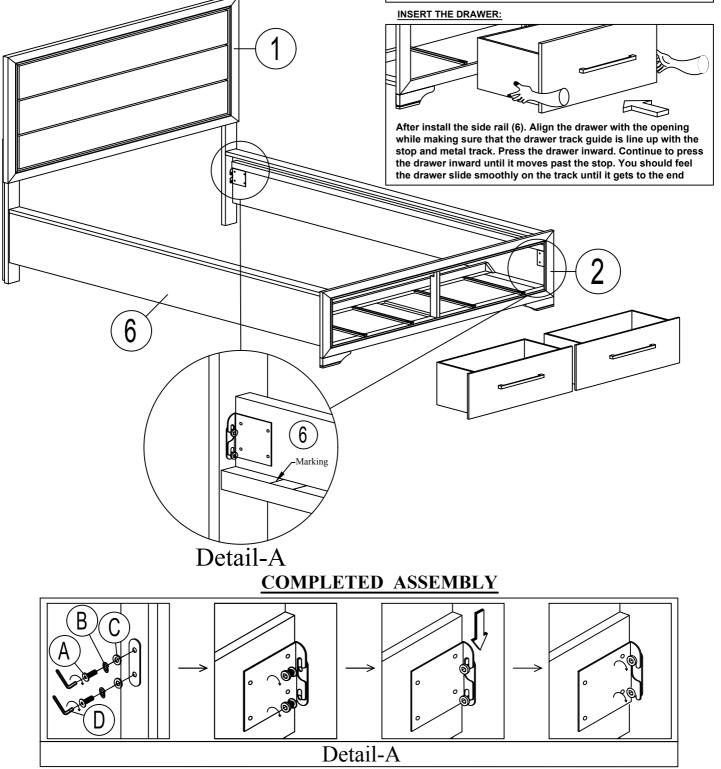

8        |
| С        | Flat Washer           | M8         | 3         | 0       | 8        |
| D        | Allen Key             | M5 x 6     | 5MM       |         | 1        |
| Е        | P/H Rattan Screw      | 8 x 1 1/4" |           | Annan   | 26       |
| TOOLS RE | QUIRED (NOT PROVIDED) |            |           |         |          |
|          | PHILLIPS HEAD SC      | CREWDRIN   | /ER       |         |          |
|          |                       | <b>D</b>   |           |         |          |

Made In Malaysia

**Residential Use Only** 







# **CAL KING BED ASSEMBLY**

### STEP 1

Hang Side Rails as shown.



Firmly grab the drawer on each sides and slide out until it stops. Proceed to pull outward until the drawer track slips past the Stop. Hang the Side Rail (6) as shown.





## STEP 2

Fasten Support legs to the Slat.



### STEP 3

Fix Slats as shown.