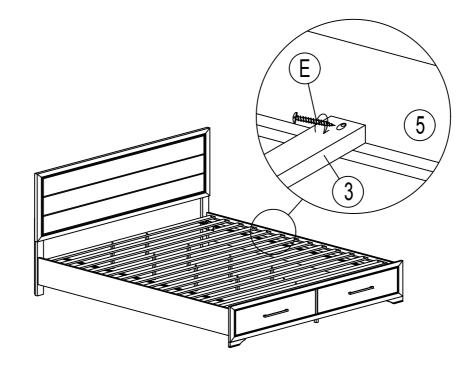

|
| D        | Allen Key             | M5 x 6     | 5MM       |         | 1        |
| Е        | P/H Rattan Screw      | 8 x 1 1/4" |           | Annan   | 26       |
| TOOLS RE | QUIRED (NOT PROVIDED) |            |           |         |          |
|          | PHILLIPS HEAD SC      | CREWDRIN   | /ER       |         |          |
|          |                       | <b>D</b>   |           |         |          |

Made In Malaysia

**Residential Use Only** 







# **CAL KING BED ASSEMBLY**

### STEP 1

Hang Side Rails as shown.



Firmly grab the drawer on each sides and slide out until it stops. Proceed to pull outward until the drawer track slips past the Stop. Hang the Side Rail (6) as shown.





## STEP 2

Fasten Support legs to the Slat.



### STEP 3

Fix Slats as shown.