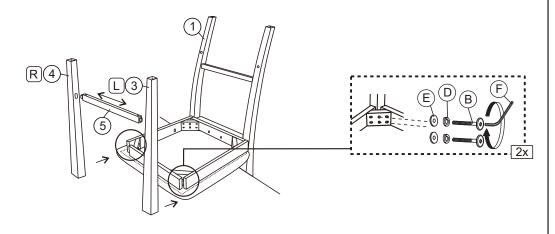

## STEP 2

#### **PARTS LIST**

| No. | Description     | Sketch                                  | Quantity |
|-----|-----------------|-----------------------------------------|----------|
| 1   | Chair Back      |                                         | 1рс      |
| 2   | Seat Cushion    |                                         | 1pc      |
| 3   | Left Front Leg  |                                         | 1pc      |
| 4   | Right Front Leg |                                         | 1pc      |
| 5   | Front Stretcher |                                         | 1pc      |
| 6   | Left Stretcher  | (************************************** | 1рс      |
| 7   | Right Stretcher |                                         | 1рс      |

#### **HARDWARE LIST**

| No.     | Description               | Sketch                | Quantity |
|---------|---------------------------|-----------------------|----------|
| Α       | JCBC Screw M6 x 35mm      | <b></b> _             | 2pcs     |
| В       | JCBC Screw M6 x 50mm      |                       | 4pcs     |
| С       | JCBC Screw M6 x 80mm      |                       | 4pcs     |
| D       | Spring Washer M6 x 12mm Ø | 0                     | 10pcs    |
| E       | Flat Washer M6 x 19mm Ø   | 0                     | 10pcs    |
| F       | Allen Key M4 x 65mm       |                       | 1рс      |
| G       | CSK Screw M4 x 38mm       | <1111111 <b>.</b> (R) | 6pcs     |
| TOOLGRE | OLUBED (MOT PROMIDED)     | <u> </u>              | ·        |