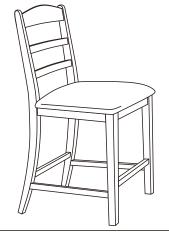

# **COMPLETE**

Turn the chair upright and place on level surface.

Adjust the front legs so that chair is level and does not wobble.

Tighten all the bolts and take care do not over tighten.