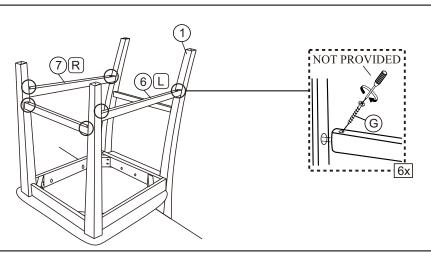

## STEP 3

#### **PARTS LIST**

| No. | Description     | Sketch                                  | Quantity |
|-----|-----------------|-----------------------------------------|----------|
| 1   | Chair Back      |                                         | 1рс      |
| 2   | Seat Cushion    |                                         | 1pc      |
| 3   | Left Front Leg  |                                         | 1pc      |
| 4   | Right Front Leg |                                         | 1pc      |
| 5   | Front Stretcher |                                         | 1pc      |
| 6   | Left Stretcher  | (************************************** | 1рс      |
| 7   | Right Stretcher |                                         | 1рс      |

#### **HARDWARE LIST**

| No.     | Description               | Sketch                | Quantity |
|---------|---------------------------|-----------------------|----------|
| Α       | JCBC Screw M6 x 35mm      | <b></b> _             | 2pcs     |
| В       | JCBC Screw M6 x 50mm      |                       | 4pcs     |
| С       | JCBC Screw M6 x 80mm      |                       | 4pcs     |
| D       | Spring Washer M6 x 12mm Ø | 0                     | 10pcs    |
| E       | Flat Washer M6 x 19mm Ø   | 0                     | 10pcs    |
| F       | Allen Key M4 x 65mm       |                       | 1рс      |
| G       | CSK Screw M4 x 38mm       | <1111111 <b>.</b> (R) | 6pcs     |
| TOOLGRE | OLUBED (MOT PROMIDED)     | <u> </u>              | ·        |