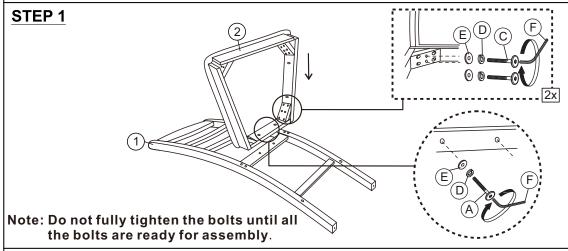

## Counter Height Chair (2PCS)

Thank you for purchasing this quality product. Be sure to check all packing material carefully for small hardware which may have come loose inside the carton during shipment. Identify and count all hardware and compare with the hardware list below.

#### **PARTS LIST**

| No. | Description     | Sketch                                  | Quantity |
|-----|-----------------|-----------------------------------------|----------|
| 1   | Chair Back      |                                         | 1рс      |
| 2   | Seat Cushion    |                                         | 1pc      |
| 3   | Left Front Leg  |                                         | 1pc      |
| 4   | Right Front Leg |                                         | 1pc      |
| 5   | Front Stretcher |                                         | 1pc      |
| 6   | Left Stretcher  | (************************************** | 1рс      |
| 7   | Right Stretcher |                                         | 1рс      |

#### **HARDWARE LIST**

| No.     | Description               | Sketch                | Quantity |
|---------|---------------------------|-----------------------|----------|
| Α       | JCBC Screw M6 x 35mm      | <b></b> _             | 2pcs     |
| В       | JCBC Screw M6 x 50mm      |                       | 4pcs     |
| С       | JCBC Screw M6 x 80mm      |                       | 4pcs     |
| D       | Spring Washer M6 x 12mm Ø | 0                     | 10pcs    |
| E       | Flat Washer M6 x 19mm Ø   | 0                     | 10pcs    |
| F       | Allen Key M4 x 65mm       |                       | 1рс      |
| G       | CSK Screw M4 x 38mm       | <1111111 <b>.</b> (R) | 6pcs     |
| TOOLGRE | OLUBED (MOT PROMIDED)     | <u> </u>              | ·        |

TOOLS REQUIRED (NOT PROVIDED)

PHILLIPS HEAD SCREWDRIVER