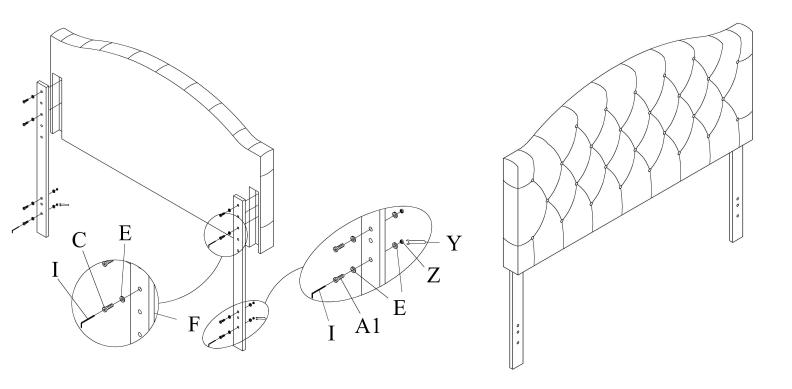

# Bella Assembly Instructions

Hardware packed behind the headboard.

| A1      | C       | E     | F                        | I     | Y   | Z    |
|---------|---------|-------|--------------------------|-------|-----|------|
| 9       |         |       | ( <u>o o o o o o o o</u> |       |     |      |
| Φ8*40MM | Ф8*45ММ | Ф8 ММ | H=99 CM                  | Ф8 ММ |     |      |
| 4PCS    | 6PCS    | 14PCS | 2PCS                     | 1PC   | 1PC | 4PCS |

## Step#1

Retrieve headboard legs and hardware from behind the headboard.

## Step#2

Attach headboard legs (F) to the headboard using Wrench (I), Bolt (C) and Washer (E).