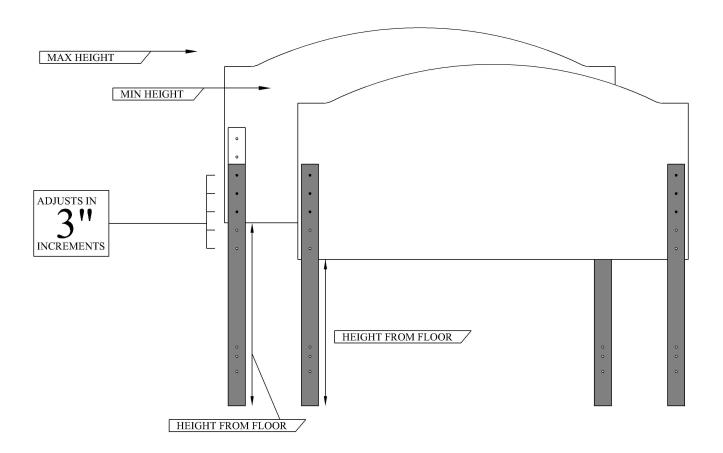

#### Remark:

The installation height of the headboard legs can be adjusted as required.