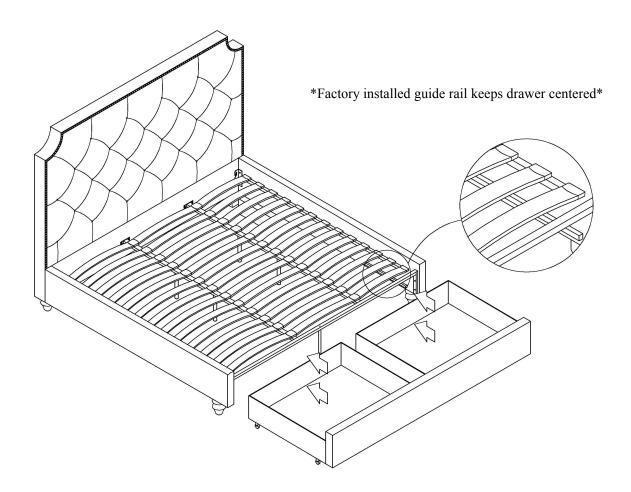

## Step#10

Insert/Roll the drawer under the bed.

Factory installed guide rail keeps drawer centered.