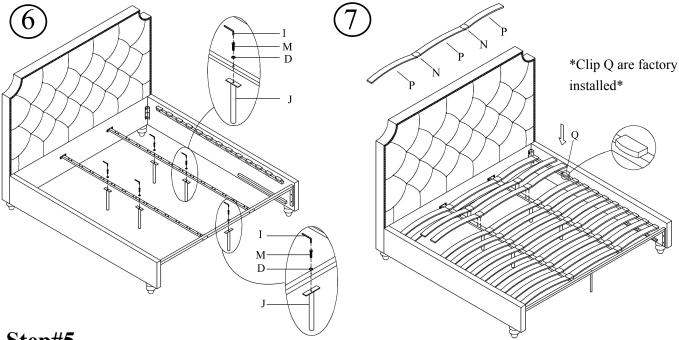

Step#5

Locate bed in final position before attaching center supports.

### Step#6

Attach center support legs (J) to the Center support rails (O) using Wrench (I), Bolt (M) and Washer (D).

Attach center support leg (J) to the Metal support beam (U) using Wrench (I), Bolt (M) and Washer (D).

### Step#7

(IMPORTANT: Make sure slats are inserted into center clip BEFORE snapping into place)

Verify Euro Slats System Tension Slats are installed curved upwards per diagram.

Insert tension slats into center clip (N) and factory installed End clip (Q) before snapping into place.