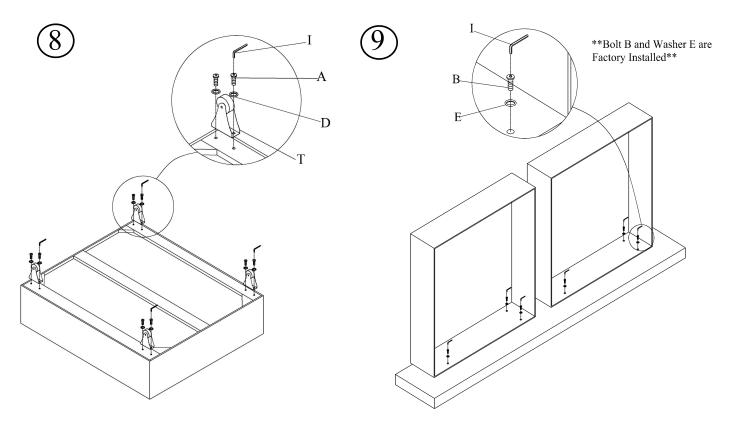

### Step#8

Attach casters (T) to the drawer using Wrench (I), Bolt (A) and Washer (D).

## Step#9

Attach drawers to the footboard using Wrench (I), Bolt (B) and Washer (E). (factor installed) Drawers attach 3/4" below bottom of footboard.