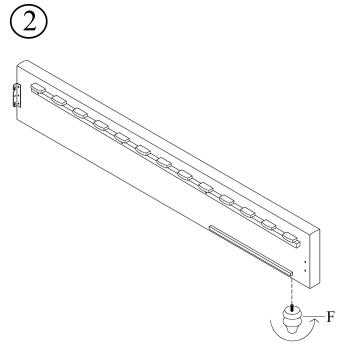

Bed feet are packed in headboard carton.







## Step#1

Retrieve bed feet from carton fastened behind the headboard.

Attach bed feet (F) to the headboard.

## Step#2

Attach bed feet (F) to the side rails.

#### CONGRATULATIONS ON YOUR NEW BED PURCHASE

~Warning: do not move bed after final assembly as it may result in damages to floor and/or bed.~



Hardware included in side rails carton to attach center support system..

| D     | E     | I     | J      | L        | M        | N     | О    | P     | U   | Y   | Z    |
|-------|-------|-------|--------|----------|----------|-------|------|-------|-----|-----|------|
| 0     |       |       |        | <b>M</b> | <b>M</b> |       |      |       |     |     |      |
| Ф6 ММ | Ф8 ММ | Ф8 ММ | H=31CM | Φ8*50MM  | Ф6*40ММ  |       |      |       |     |     |      |
| 5PCS  | 4PCS  |