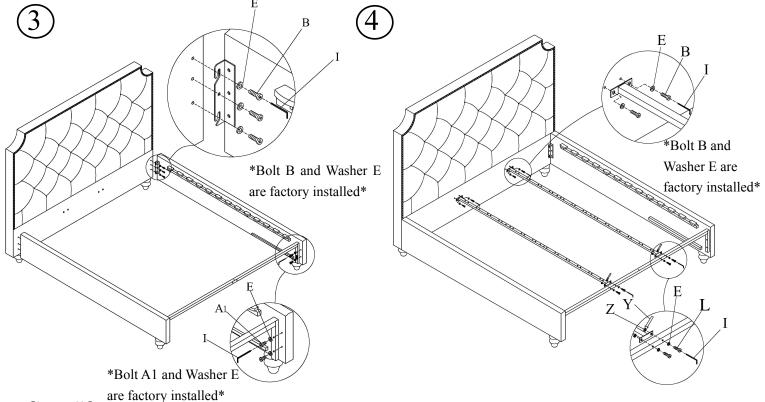

## Step#3

Attach side rails to headboard using Wrench(I), Bolt (B) and Washer (E)(factory installed). Attach Metal support beam (U) to side rails using Wrench (I), Bolt (A1) and Washer (E). (factory installed).

### Step#4

Attach center support rails (O) to the Headboard using Wrench (I), Bolt (B) and Washer (E).(factory installed).

Attach center support rails (O) to the Metal support beam (U) using Wrench (I), Bolt (L), Washer (E) and Nut (Z). Tighten/secure center support rail with Wrench (Y).