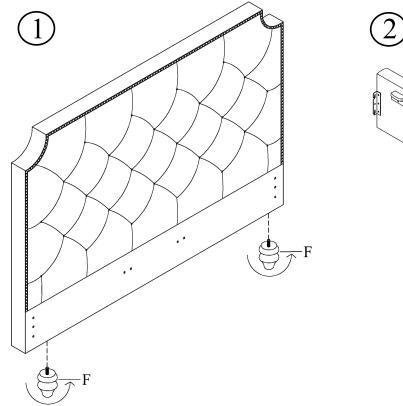

## Step#1

Retrieve bed feet from carton fastened behind the headboard.

Attach bed feet (F) to the headboard.