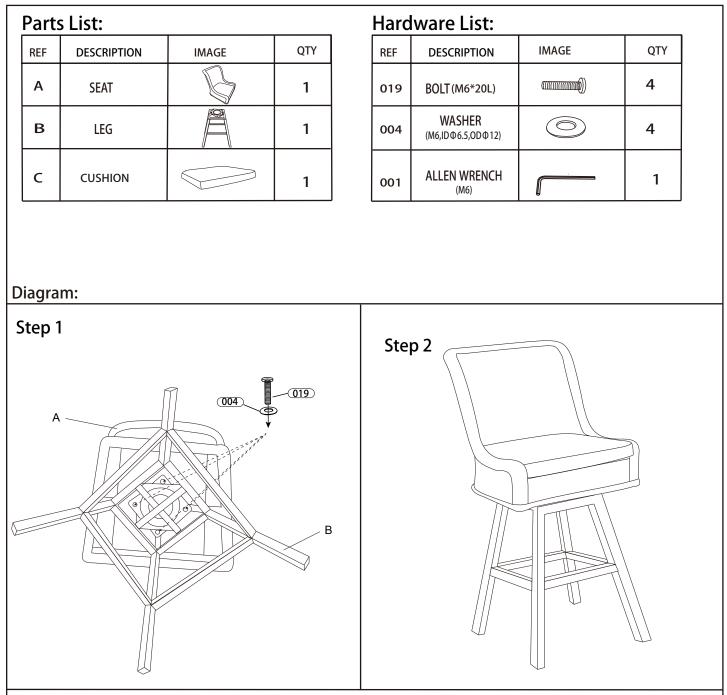

## **Assembly Steps:**

Tip- Remove protective wrapping and lay all parts on floor. Indentify all parts packed in Carton against attached parts list to make sure all parts are presented.

Step 1: Place a protective soft material on floor.Lay seat (A) upside down on floor, the bottom is facing up. Then attach leg (B) to the bottom as shown in diagram, using bolt (019) and washer(004). Step 2: After all bolts are aligned properly before tightening. With a second person's assistance carefully turn the chair over onto its legs. Make sure legs rest on a flat surface.Put the seat cushion on the sofa.