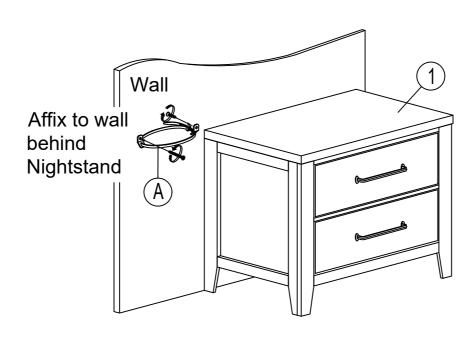

### **HARDWARE LIST**

| No. | Description       | Sketch | Quantity |
|-----|-------------------|--------|----------|
| А   | Tipping Restraint |        | 1        |

TOOLS REQUIRED (NOT PROVIDED)

PHILLIPS HEAD SCREWDRIVER