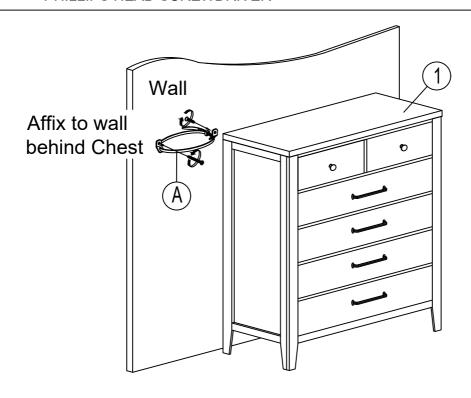

### **PARTS LIST**

| No. | Description | Sketch | Quantity |
|-----|-------------|--------|----------|
| 1   | Chest       |        | 1        |

### **HARDWARE LIST**

| No. | Description       | Sketch | Quantity |
|-----|-------------------|--------|----------|
| А   | Tipping Restraint |        | 1        |

TOOLS REQUIRED (NOT PROVIDED)

Made In Malaysia Page 1 of 1