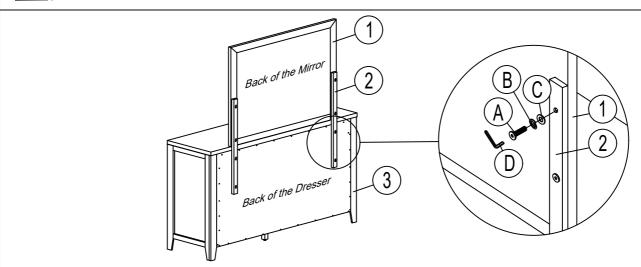

## **PARTS LIST**

| No. | Description    | Sketch | Quantity |
|-----|----------------|--------|----------|
| 1   | Mirror         | "      | 1        |
| 2   | Mirror Support |        | 2        |
| 3   | Dresser        |        | 1        |

### HARDWARE LIST

| No. | Description   | Size      | Sketch | Quantity |
|-----|---------------|-----------|--------|----------|
| А   | JCBC Bolt     | M6 x 35MM |        | 8        |
| В   | Spring Washer | M6        |        | 8        |
| С   | Flat Washer   | M6        | 0      | 8        |
| D   | Allen Key     | 4 x 65MM  |        | 1        |