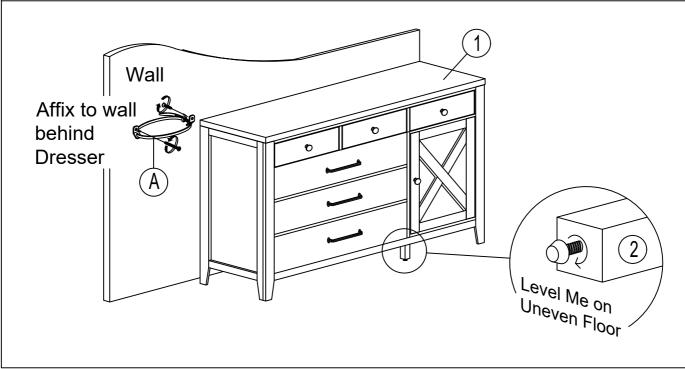

When placing furniture on non-carpeted flooring, HMI recommends the use of floor protection such as an area rug or furniture pads. Area rugs and padding not included with purchase.

## **PARTS LIST**

| No. | Description | Sketch | Quantity |
|-----|-------------|--------|----------|
| 1   | Dresser     |        | 1        |
| 2   | Center Leg  |        | 1        |

### HARDWARE LIST

| No. | Description       | Sketch | Quantity |
|-----|-------------------|--------|----------|
| Α   | Tipping Restraint |        | 1        |

TOOLS REQUIRED (NOT PROVIDED)

PHILLIPS HEAD SCREWDRIVER