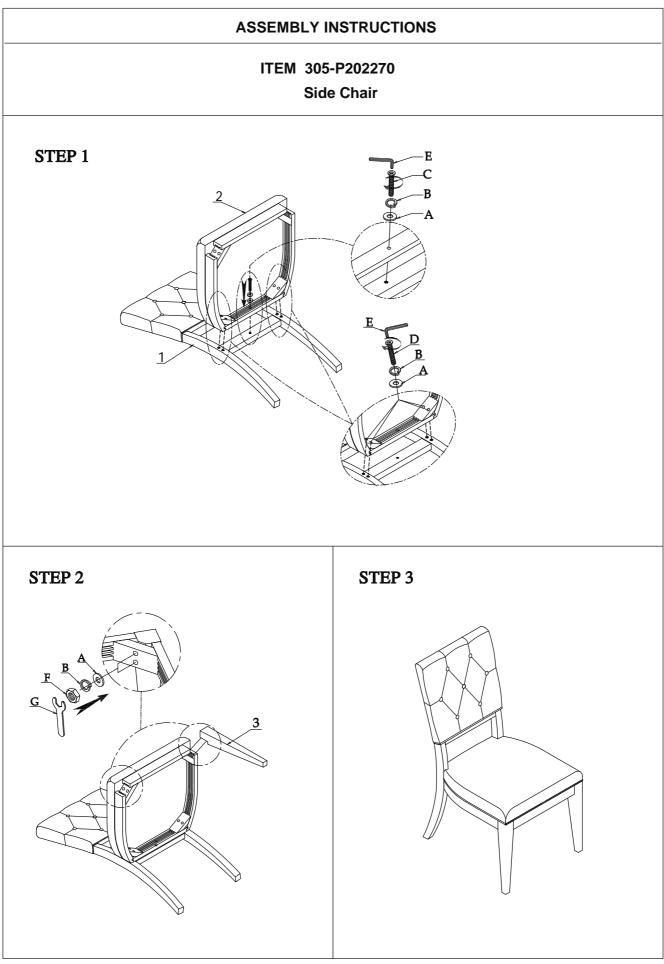

## ITEM 305-P202270

Side Chair

Thank you for purchasing this quality product. Be sure to check all packing material carefully for small hardware which may have come loose inside the carton during shipment. Identify and count all hardware and compare with the hardware list below.

When placing furniture on non-carpeted flooring, HMI recommends the use of floor protection such as an area rug or furniture pads. Area rugs and padding not included with purchase.

| PARTS LIST                 |              |        |          | HARDWARE LIST |                        |        |                       |          |
|----------------------------|--------------|--------|----------|---------------|------------------------|--------|-----------------------|----------|
| No.                        | Description  | Sketch | Quantity | No.           | Description            | Sketch | Side                  | Quantity |
| 1                          | Chair Back   |        | 1        | Α             | Flat washer            | 0      | <b>ø</b> 5/16"*19*2mm | 9        |
|                            |              |        |          | В             | Lock washer            | Ø      | <b>ø</b> 5/16"        | 9        |
| 2                          | Seat Cushion |        | 1        | С             | Allen Bolt             |        | <b>ø</b> 5/16"*1-1/2" | 1        |
|                            |              |        |          | D             | Allen Bolt             |        | <b>ø</b> 5/16"*2-3/4" | 4        |
| 3                          | Front Leg    | Ũ      | 2        | Е             | Allen key              |        | <b>ø</b> 5/16"        | 1        |
|                            |              |        |          | F             | Hex Nut                | Ø      | <b>ø</b> 5/16"        | 4        |
|                            |              |        |          | G             | open wrench            | S      | <b>ø</b> 5/16''       | 1        |
| TOOLS REQUIRED (NOT PROVID |              |        |          |               |                        |        | OVIDED)               |          |
|                            |              |        |          |               | 0 PHILLIPS SCREWDRIVER |        |                       |          |
|                            |              |        |          |               |                        |        |                       |          |
|                            |              |        |          |               |                        |        |                       |          |
|                            |              |        |          |               |                        |        |                       |          |
|                            |              |        |          |               |                        |        |                       |          |