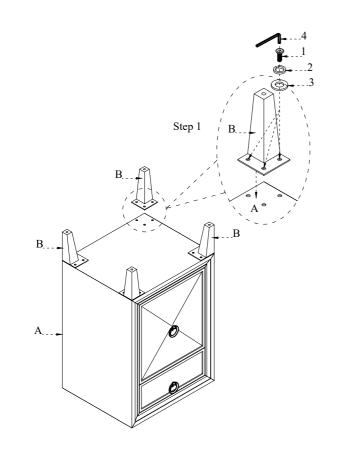

## PARTS LIST:

## HARDWARE LIST:

| NO. | Description               | Drawing | Quantity |
|-----|---------------------------|---------|----------|
| A   | Mirror Frame<br>Nighstand |         | 1        |
| В   | Legs                      |         | 4        |

| NO. | Description       | Drawing | Size        | Quantity |
|-----|-------------------|---------|-------------|----------|
| 1   | Bolt              |         | Ø1/4"*5/8"  | 12       |
| 2   | Lock washer       |         | Ø1/4"       | 12       |
| 3   | Flat washer       |         | Ø1/4"*Ø3/4" | 12       |
| 4   | Allen key         |         | M4*65L      | 1        |
| 5   | Tipping Restraint |         |             | 1        |