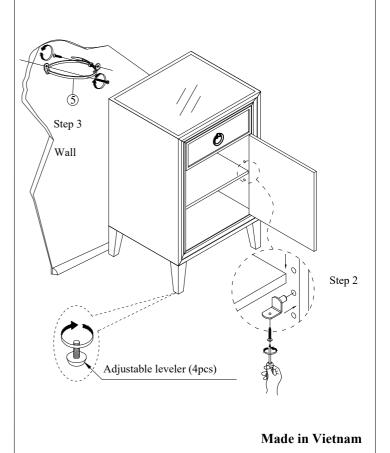

| NO. | Description       | Drawing | Size        | Quantity |
|-----|-------------------|---------|-------------|----------|
| 1   | Bolt              |         | Ø1/4"*5/8"  | 12       |
| 2   | Lock washer       |         | Ø1/4"       | 12       |
| 3   | Flat washer       |         | Ø1/4"*Ø3/4" | 12       |
| 4   | Allen key         |         | M4*65L      | 1        |
| 5   | Tipping Restraint |         |             | 1        |