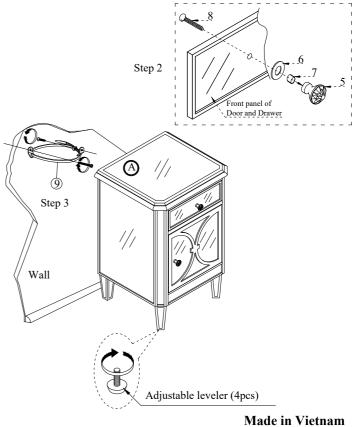

## PARTS LIST:

| NO. | Description       | Drawing | Size          | Quantity |
|-----|-------------------|---------|---------------|----------|
| 1   | Bolt              | 0       | Ø5/16"*1-5/8" | 8        |
| 2   | Lock washer       |         | Ø5/16"        | 8        |
| 3   | Flat washer       |         | Ø5/16"*Ø3/4"  | 8        |
| 4   | Allen key         |         | M5*65L        | 1        |
| 5   | Knob              |         |               | 2        |
| 6   | Knob Flat washer  | 0       |               | 2        |
| 7   | Knob Lock washer  | ٥       |               | 2        |
| 8   | Knob Bolt         | ~       |               | 2        |
| 9   | Tipping Restraint |         |               | 1        |