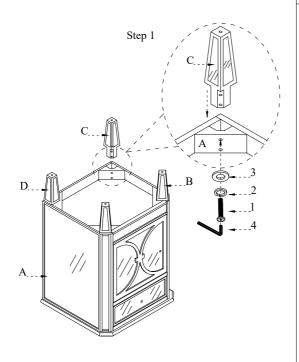

## PARTS LIST:

## HARDWARE LIST:

| NO. | Description            | Drawing | Quantity |
|-----|------------------------|---------|----------|
| A   | Full Mirror Nightstand |         | 1        |
| В   | Front Legs             |         | 2        |
| С   | Back Left Leg          |         | 1        |
| D   | Back Right Leg         |         | 1        |

| NO. | Description       | Drawing | Size          | Quantity |
|-----|-------------------|---------|---------------|----------|
| 1   | Bolt              | 0       | Ø5/16"*1-5/8" | 8        |
| 2   | Lock washer       |         | Ø5/16"        | 8        |
| 3   | Flat washer       |         | Ø5/16"*Ø3/4"  | 8        |
| 4   | Allen key         |         | M5*65L        | 1        |
| 5   | Knob              |         |               | 2        |
| 6   | Knob Flat washer  | 0       |               | 2        |
| 7   | Knob Lock washer  | ٥       |               | 2        |
| 8   | Knob Bolt         | ~       |               | 2        |
| 9   | Tipping Restraint |         |               | 1        |