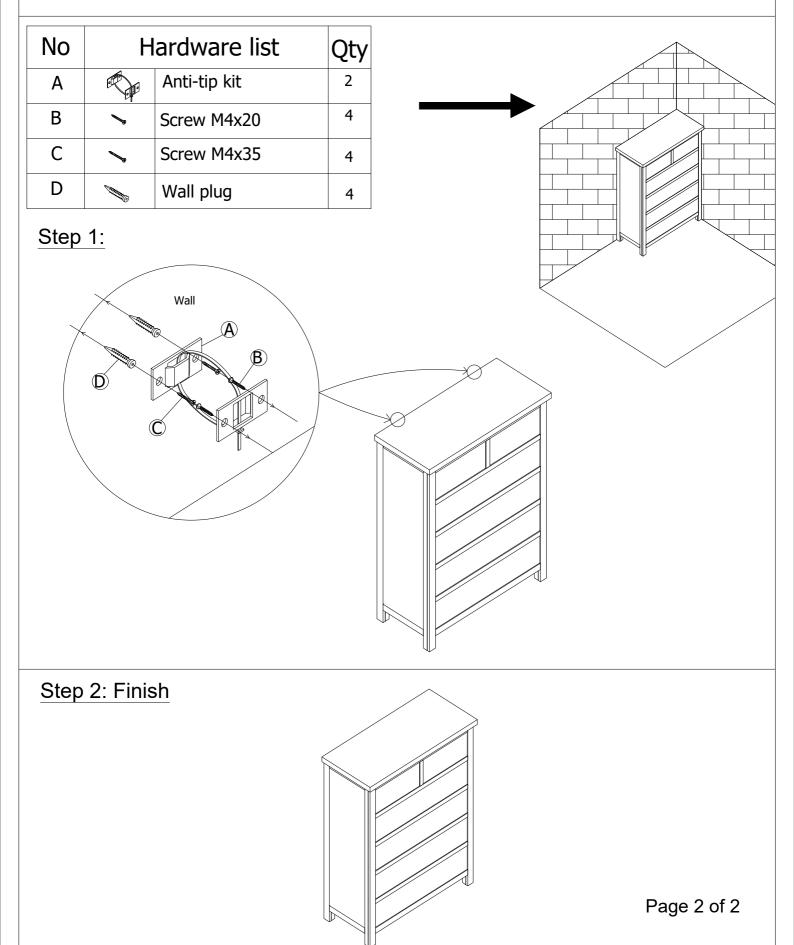

## ANTI-TIP ASSEMBLY INSTRUCTIONS

LARKIN HIGH CHEST DE-AL-HC-6DRW-WEN/WHT LS SKU# 246492, 246541

## ASSEMBLY INSTRUCTIONS:

- 1. Remove hardware from box and sort by size.
- 2. Please check to see that all hardware and parts are present prior start of assembly.
- 3. Please follow the attached instructions in the same sequence as numbered to ensure fast and easy assembly.
- 4. <u>DO NOT ATTEMPT</u> to repair or modify parts that are broken or defective. Please contact the store immediately.
- 5. This product is for home use only and not intended for commercial establishments.
- 6. Two or more people assembly required.
- 7. Approximate assembly time: 30 minutes.
- 8. All component parts and fittings are contained in the box.
- 9. Please sort all parts before beginning assembly.
- 10. We STRONGLY RECOMMEND that you ANCHOR this product.
- 11. Toppling furniture can cause serious injuries and death.
- 12. This product has not been fitted with an anchor strap, therefore to prevent your furniture from tipping forward, it is strongly recommended that you securely attach this product to a wall or other solid surfaces with the anchor straps and hardware provided.