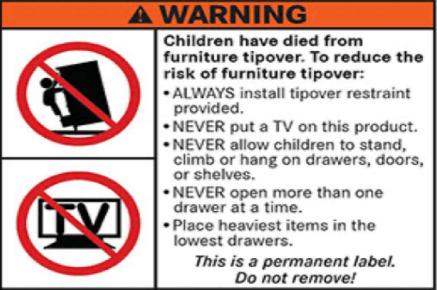

## ASSEMBLY INSTRUCTIONS:

- 1. Remove hardware from box and sort by size.
- 2. Please check to see that all hardware and parts are present prior start of assembly.
- 3. Please follow the attached instructions in the same sequence as numbered to ensure fast and easy assembly.
- 4. <u>DO NOT ATTEMPT</u> to repair or modify parts that are broken or defective. Please contact the store immediately.
- 5. This product is for home use only and not intended for commercial establishments.
- 6. Two or more people assembly required.
- 7. Approximate assembly time: 30 minutes.
- 8. All component parts and fittings are contained in the box.
- 9. Please sort all parts before beginning assembly.
- 10. We STRONGLY RECOMMEND that you ANCHOR this product.
- 11. Toppling furniture can cause serious injuries and death.
- 12. This product has not been fitted with an anchor strap, therefore to prevent your furniture from tipping forward, it is strongly recommended that you securely attach this product to a wall or other solid surfaces with the anchor straps and hardware provided.