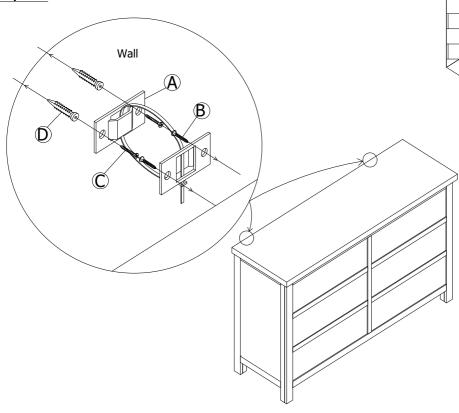

## ANTI-TIP ASSEMBLY INSTRUCTIONS

LARKIN DOUBLE DRESSER DE-AL-DD-6DRW-WEN/WHT LS SKU# 246479, 246538

| No | Hardware list |              | Qty |
|----|---------------|--------------|-----|
| Α  |               | Anti-tip kit | 2   |
| В  | -             | Screw M4x20  | 4   |
| С  | -             | Screw M4x35  | 4   |
| D  |               | Wall plug    | 4   |

Step 1:

Step 2: Finish