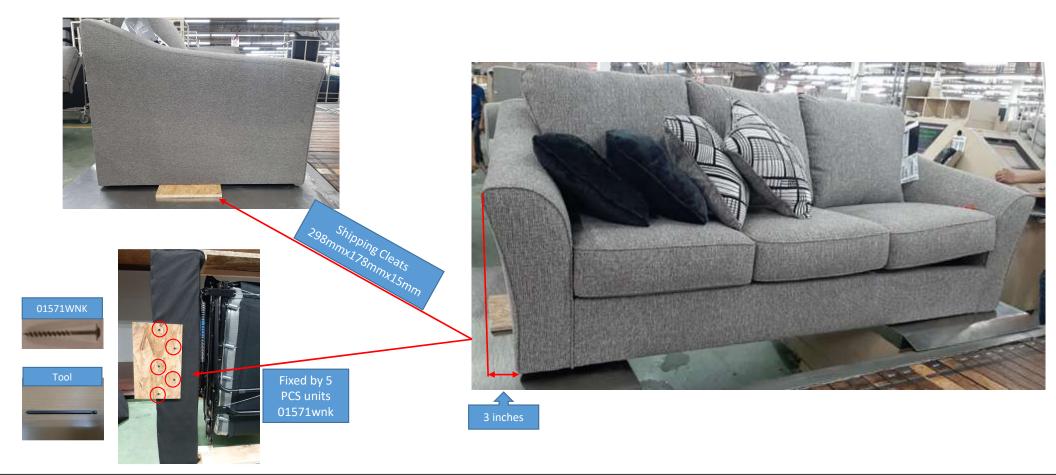

## **Shipping Cleats**

- 1.0 Scope: Applies to all stationary and motion units that are not packaged in boxes/cartons.
- 2.0 Description Stationary or motion unit determined to have an excessive tipping or rolling risk require a shipping cleat. The type of cleat depends on the characteristics of the unit.
  - Eight types of shipping cleats currently exist.
    - 1) Small Show wood Cleat (165 mm x 89 mm x 15mm): This goes on certain stationary units with show wood bases. The cleat is attached to sofas with three 2 <sup>1</sup>/<sub>4</sub>" (01571) screws.
    - 2) Medium Cleat (298 mm x 178 mm x 11mm): This is used on stationary loveseats and sofas that weight 150lbs or less. The cleat is attached to the bottom of the left arm facing. It is attached with three 2 ¼" (01571) screws evenly spaced across the cleat.
    - 3) Medium Cleat (298 mm x 178 mm x 15mm): This cleat is used on stationary sofas and sleeper units that weight 150lbs or more. The cleat is attached to sofas with three 2 ¼" (01571) screws evenly spaced across the cleat. The cleat is attached to sleepers with five 2 ¼" (01571) screws evenly spaced across the cleat
    - 4) Large Cleat (298 mm x 298 mm x 15mm): This cleat is used on chaises with <u>oddly-shaped</u> backs, such as the 843-15. It is attached with three 2 <sup>1</sup>/<sub>4</sub>" (01571) screws
    - 5) Large Swivel Chair Cleat (889 mm x 178 mm): This cleat is used on <u>all of</u> the large swivel chairs to prevent rolling. The cleat is attached with two 2 ¼" (01571) screws
    - 6) 843 Cleat (1012 mm x 200 mm): See "Show wood Bottom Protection" standard. The cleat is attached with four 2 ¼" (01571) screws.
    - 7) Motion #1 Cleat: This is used on motion loveseats and sofas (non-glider mechanisms). The cleat is attached to the mechanism with two 2 ¼" (77902) self-tapping screws
    - 8) Motion #2 Cleat (393mm x 599mm): This is used on motion loveseats and sofas with glider mechanisms. The cleat is attached to the bottom of the mechanism with two 2 ¼" (77902) self-tapping screws.

## Shipping Cleats sleeper flaired arm

We want to be the best furniture company

-Τ LIVING SPACES