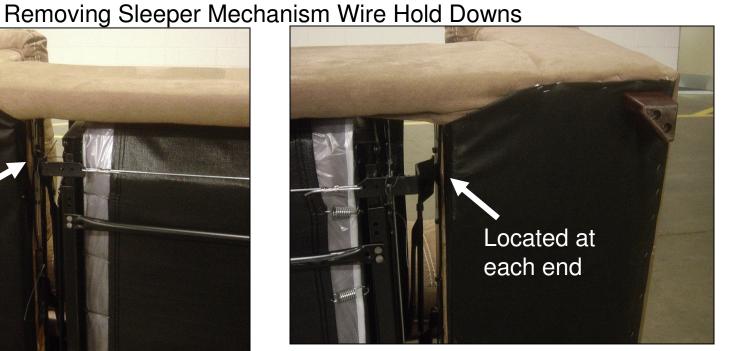

## **Shipping Cleats**

- 1.0 Scope: Applies to all stationary and motion units that are not packaged in boxes/cartons.
- 2.0 Description Stationary or motion unit determined to have an excessive tipping or rolling risk require a shipping cleat. The type of cleat depends on the characteristics of the unit.
  - Eight types of shipping cleats currently exist.
    - 1) Small Show wood Cleat (165 mm x 89 mm x 15mm): This goes on certain stationary units with show wood bases. The cleat is attached to sofas with three 2 <sup>1</sup>/<sub>4</sub>" (01571) screws.
    - 2) Medium Cleat (298 mm x 178 mm x 11mm): This is used on stationary loveseats and sofas that weight 150lbs or less. The cleat is attached to the bottom of the left arm facing. It is attached with three 2 ¼" (01571) screws evenly spaced across the cleat.
    - 3) Medium Cleat (298 mm x 178 mm x 15mm): This cleat is used on stationary sofas and sleeper units that weight 150lbs or more. The cleat is attached to sofas with three 2 ¼" (01571) screws evenly spaced across the cleat. The cleat is attached to sleepers with five 2 ¼" (01571) screws evenly spaced across the cleat
    - 4) Large Cleat (298 mm x 298 mm x 15mm): This cleat is used on chaises with <u>oddly-shaped</u> backs, such as the 843-15. It is attached with three 2 <sup>1</sup>/<sub>4</sub>" (01571) screws
    - 5) Large Swivel Chair Cleat (889 mm x 178 mm): This cleat is used on <u>all of</u> the large swivel chairs to prevent rolling. The cleat is attached with two 2 ¼" (01571) screws
    - 6) 843 Cleat (1012 mm x 200 mm): See "Show wood Bottom Protection" standard. The cleat is attached with four 2 ¼" (01571) screws.
    - 7) Motion #1 Cleat: This is used on motion loveseats and sofas (non-glider mechanisms). The cleat is attached to the mechanism with two 2 ¼" (77902) self-tapping screws
    - 8) Motion #2 Cleat (393mm x 599mm): This is used on motion loveseats and sofas with glider mechanisms. The cleat is attached to the bottom of the mechanism with two 2 ¼" (77902) self-tapping screws.