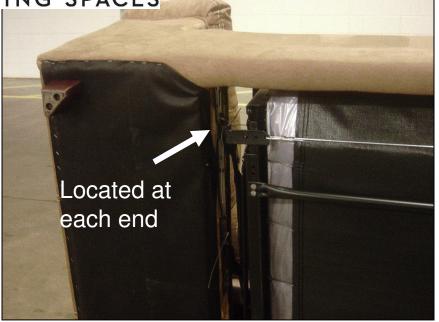

## **Shipping Cleats**

- 1.0 Scope: Applies to all stationary and motion units that are not packaged in boxes/cartons.
- 2.0 Description Stationary or motion unit determined to have an excessive tipping or rolling risk require a shipping cleat. The type of cleat depends on the characteristics of the unit.
  - Eight types of shipping cleats currently exist.
    - 1) Small Show wood Cleat (165 mm x 89 mm x 15mm): This goes on certain stationary units with show wood bases. The cleat is attached to sofas with three 2 <sup>1</sup>/<sub>4</sub>" (01571) screws.
    - 2) Medium Cleat (298 mm x 178 mm x 11mm): This is used on stationary loveseats and sofas that weight 150lbs or less. The cleat is attached to the bottom of the left arm facing. It is attached with three 2 ¼" (01571) screws evenly spaced across the cleat.
    - 3) Medium Cleat (298 mm x 178 mm x 15mm): This cleat is used on stationary sofas and sleeper units that weight 150lbs or more. The cleat is attached to sofas with three 2 ¼" (01571) screws evenly spaced across the cleat. The cleat is attached to sleepers with five 2 ¼" (01571) screws evenly spaced across the cleat
    - 4) Large Cleat (298 mm x 298 mm x 15mm): This cleat is used on chaises with <u>oddly-shaped</u> backs, such as the 843-15. It is attached with three 2 <sup>1</sup>/<sub>4</sub>" (01571) screws
    - 5) Large Swivel Chair Cleat (889 mm x 178 mm): This cleat is used on <u>all of</u> the large swivel chairs to prevent rolling. The cleat is attached with two 2 ¼" (01571) screws
    - 6) 843 Cleat (1012 mm x 200 mm): See "Show wood Bottom Protection" standard. The cleat is attached with four 2 ¼" (01571) screws.
    - 7) Motion #1 Cleat: This is used on motion loveseats and sofas (non-glider mechanisms). The cleat is attached to the mechanism with two 2 ¼" (77902) self-tapping screws
    - 8) Motion #2 Cleat (393mm x 599mm): This is used on motion loveseats and sofas with glider mechanisms. The cleat is attached to the bottom of the mechanism with two 2 ¼" (77902) self-tapping screws.