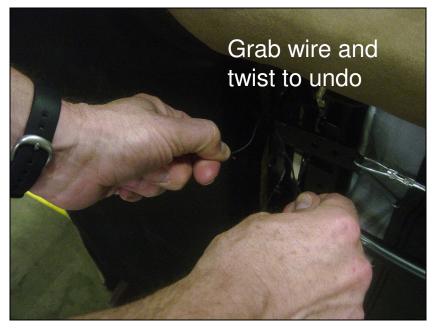

## **Shipping Cleats**

- 1.0 Scope: Applies to all stationary and motion units that are not packaged in boxes/cartons.
- 2.0 Description Stationary or motion unit determined to have an excessive tipping or rolling risk require a shipping cleat. The type of cleat depends on the characteristics of the unit.
  - Eight types of shipping cleats currently exist.
    - 1) Small Show wood Cleat (165 mm x 89 mm x 15mm): This goes on certain stationary units with show wood bases. The cleat is attached to sofas with three 2 <sup>1</sup>/<sub>4</sub>" (01571) screws.
    - 2) Medium Cleat (298 mm x 178 mm x 11mm): This is used on stationary loveseats and sofas that weight 150lbs or less. The cleat is attached to the bottom of the left arm facing. It is attached with three 2 ¼" (01571) screws evenly spaced across the cleat.
    - 3) Medium Cleat (298 mm x 178 mm x 15mm): This cleat is used on stationary sofas and sleeper units that weight 150lbs or more. The cleat is attached to sofas with three 2 ¼" (01571) screws evenly spaced across the cleat. The cleat is attached to sleepers with five 2 ¼" (01571) screws evenly spaced across the cleat
    - 4) Large Cleat (298 mm x 298 mm x 15mm): This cleat is used on chaises with <u>oddly-shaped</u> backs, such as the 843-15. It is attached with three 2 <sup>1</sup>/<sub>4</sub>" (01571) screws
    - 5) Large Swivel Chair Cleat (889 mm x 178 mm): This cleat is used on <u>all of</u> the large swivel chairs to prevent rolling. The cleat is attached with two 2 ¼" (01571) screws
    - 6) 843 Cleat (1012 mm x 200 mm): See "Show wood Bottom Protection" standard. The cleat is attached with four 2 ¼" (01571) screws.
    - 7) Motion #1 Cleat: This is used on motion loveseats and sofas (non-glider mechanisms). The cleat is attached to the mechanism with two 2 ¼" (77902) self-tapping screws
    - 8) Motion #2 Cleat (393mm x 599mm): This is used on motion loveseats and sofas with glider mechanisms. The cleat is attached to the bottom of the mechanism with two 2 ¼" (77902) self-tapping screws.