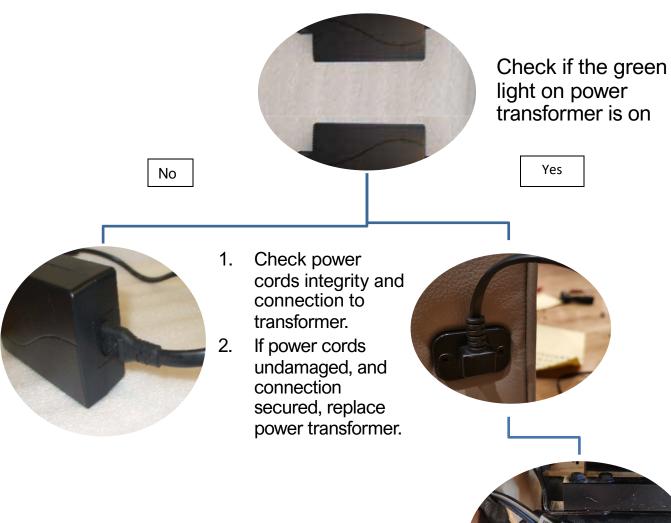

## **Trouble-Shooting Guide**

| 序号<br>NO | 故障<br>The fault                                                                                                           | 诊断<br>diagnosis                                                                                                        | 排除<br>To rule out                                                                                                                                                                          |
|----------|---------------------------------------------------------------------------------------------------------------------------|------------------------------------------------------------------------------------------------------------------------|--------------------------------------------------------------------------------------------------------------------------------------------------------------------------------------------|
|          | 通电后电源指示灯不亮无输出<br>Power supply don't light up, and no output                                                               | 电源损坏<br>The power supply fail                                                                                          | 更换电源<br>Replace a new power supply                                                                                                                                                         |
| 2        | 电源指示灯闪烁<br>Power supply light flashing                                                                                    | 电源自我保护功能启动信号,电气件和线材出现短路现象<br>Power self-protection function start signal, parts and wires may be<br>shorted            | 1、检查电机和手控开关线材表面是否有压伤<br>Check the surface of actuator/hand controller, whether is<br>crushed<br>2、电机、开关内部短路,更换部件<br>Internal shorted in the actuator/hand controller, replace the<br>part. |
| 3        | 电源指示灯常亮,按手控开关后沙发无动作<br>The light of power supply is always on, press the hand<br>controller, and the actuator can't work. | 1、电机未通电,检查电源插头是否松脱<br>Actuator isn't powered, check whether the plug is loose.                                         | 重新接插好插头<br>Reconnect the plug                                                                                                                                                              |
|          |                                                                                                                           | 2、检查插头后,电机仍不动作,交换电机后可动作<br>After checking the plug, the actuator still can't work, exchange the<br>actuator is OK.     | 更换电机<br>Replace a new actuator.                                                                                                                                                            |
|          |                                                                                                                           | 3、检查插头后,电机仍不动作,交换手控开关后可动作<br>After checking the plug, the actuator still can't work, exchange the<br>controller is OK. | 更换手控开关<br>Replace a new hand controller.                                                                                                                                                   |
| 4        | 电机开出后无法收回<br>The actuator cannot be retracted after it has been removed                                                   | 1、插头是否松动<br>Check whether the plug is looses.                                                                          | 重新接插好插头<br>Reconnect the plug                                                                                                                                                              |
|          |                                                                                                                           | 2、电机内部故障<br>The actuator internal failure.                                                                             | 更换电机<br>Replace a new actuator.                                                                                                                                                            |
| 5        | 电机运行过程中有噪音<br>There is noise during actuator moving                                                                       | 1.电机本体噪音<br>The noise in the actuator.                                                                                 | 更换电机<br>Replace a new actuator                                                                                                                                                             |
|          |                                                                                                                           | 2,铁架部件之间有干涉<br>The noise caused by the interference of mechanism.                                                      | 更换铁架<br>Replace a new mechanism.                                                                                                                                                           |
|          | USB不能给IPAD充电<br>USB can't charge the IPAD                                                                                 | 手控开关USB输出电流为1A 平板为2A<br>The output current of USB is only 1A, the input of IPAD is 2A                                  | 不能给IPAD充电<br>Can't charge the IPAD                                                                                                                                                         |
|          | USB无输出<br>USB without output                                                                                              | 手控开关内部故障<br>The hand controller internal failure                                                                       | 更换手控开关<br>Replace a new hand controller                                                                                                                                                    |

#### Power Recliner Trouble Shooting

Check connection security and components integrity on DC socket and power cable.

Check connection security and integrity of motor's 2-pin cable

For dual-power recliners, please check connection and integrity of Y-Cable splitter.