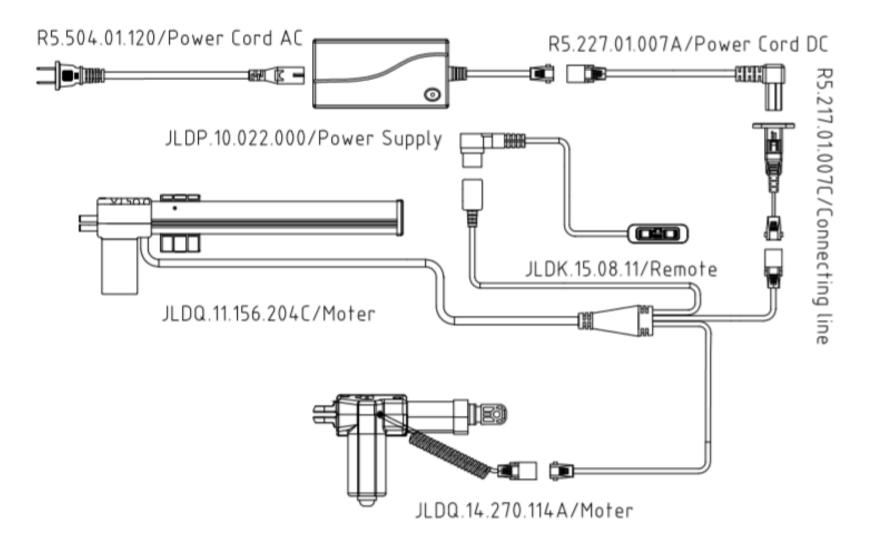

### **Components:**

- **Switch** mounted on the side of furniture and controls all motors and functions (reclining, power headrest, etc.) via a direct connection with motors.
- **AC wall plug** connects the power transformer to the power outlet.
- **DC cord** connects the power transformer to the DC socket (mounted on the rear bottom of LAF arm stump).
- **DC socket** receives power from DC cord then transfer to motors.
- Power Transformer A box-shaped unit to transfer 110V AC power to 25V DC power to supply for the furniture.
- Seat / Headrest Motor motors mounted on mechanism to drive movement on seat/headrest via switch control.
- Mechanism the motion mechanical frame unit within the piece of furniture.
- **USB Ports** located on side switches for charging USB-supported devices.

#### **Power Recliner PARTS**