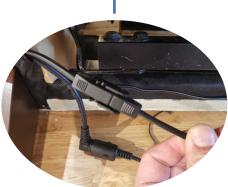

#### Power Recliner Trouble Shooting

Check connection security and components integrity on DC socket and power cable.

Check connection security and integrity of motor's 2-pin cable

For dual-power recliners, please check connection and integrity of Y-Cable splitter.