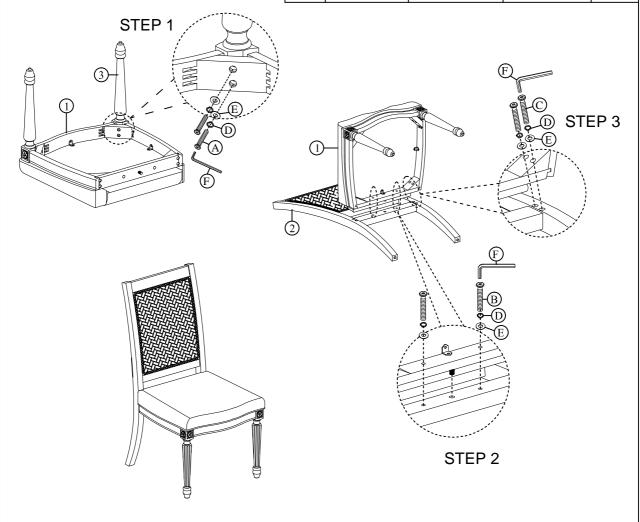

## **ASSEMBLY INSTRUCTIONS**

## ITEM 305-P127270

## **SIDE CHAIR**

Thank you for purchasing this quality product. Be sure to check all packing material carefully for small hardware which may have come loose inside the carton during shipment. Identify and count all hardware and compare with the hardware list below.

When placing furniture on non-carpeted flooring, HMI recommends the use of floor protection such as an area rug or furniture pads. Area rugs and padding not included with purchase.

| PARTS LIST |             |        |          |  |  |
|------------|-------------|--------|----------|--|--|
| No.        | Description | Sketch | Quantity |  |  |
| 1          | Chair Seat  |        | 1        |  |  |
| 2          | Chair Back  |        | 1        |  |  |
| 3          | Front Leg   |        | 2        |  |  |

| HARDWARE LIST |             |          |                 |          |  |  |
|---------------|-------------|----------|-----------------|----------|--|--|
| No.           | Description | Sketch   | Size            | Quantity |  |  |
| Α             | Allen Bolt  | <b>©</b> | Ø1/4" x 2-3/16" | 4        |  |  |
| В             | Allen Bolt  | <b>@</b> | Ø1/4" x 1-9/16" | 2        |  |  |
| С             | Allen Bolt  |          | Ø1/4" x 3"      | 4        |  |  |
| D             | Lock washer | 0        | Ø1/4"           | 10       |  |  |
| Е             | Flat washer | 0        | Ø1/4" x 3/4"    | 10       |  |  |
| F             | Allen key   |          | M4              | 1        |  |  |